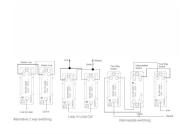

SL

# making connections beautifully

Wiring Accessories • Circuit Protection • Smart Lighting Control & Multi-room Audio

## WCDR22PB-B

Woods Chamfered Dark Oak 2 gang 10AX 2 Way Rocker Polished Brass/Black

### Item Image



### Wiring



#### **Dimensions**



| Primary Range                                                                                                                                   | Woods                                                                                                 |                                                                                                                                                                                  |
|-------------------------------------------------------------------------------------------------------------------------------------------------|-------------------------------------------------------------------------------------------------------|---------------------------------------------------------------------------------------------