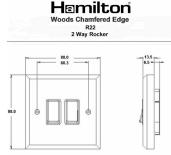

#### **Dimensions**

| Primary Range                                                                                                                                   | Woods                                                                                                 |                                                                                                                                                                                  |
|-------------------------------------------------------------------------------------------------------------------------------------------------|-------------------------------------------------------------------------------------------------------|----------------------------------------------------------------------------------------------------------------------------------------------------------------------------------|
| Insert Type                                                                                                                                     | 2 gang 10AX 2 Way Rocker                                                                              |                                                                                                                                                                                  |
| Plate Finish                                                                                                                                    | Woods Chamfered Dark Oak                                                                              |                                                                                                                                                                                  |
| Insert Colour                                                                                                                                   | Polished Brass/Black                                                                                  |                                                                                                                                                                                  |
| EAN13 Barcode                                                                                                                                   | 5017504922221                                                                                         |                                                                                                                                                                                  |
| Dimensions (Nominal)                                                                                                                            | Single: Height = 88.0mm Width = 88.0mm Depth = 13.5mm                                                 |                                                                                                                                                                                  |
| Fixing Hole Centres                                                                                                                             | Box Fixing = 60.3mm Grid Fixing = N/A                                                                 |                                                                                                                                                                                  |
| Minimum Wall Box Depth                                                                                                                          | 25mm                                                                                                  |                                                                                                                                                                                  |
| Switched Poles                                                                                                                                  | Single                                                                                                |                                                                                                                                                                                  |
| Current Rating                                                                                                                                  | 10AX                                                                                                  |                                                                                                                                                                                  |
| Voltage                                                                                                                                         | 220/250V AC                                                                                           |                                                                                                                                                                                  |
| Maximum Load                                                                                                                                    | 10 Amp inductive                                                                                      |                                                                                                                                                                                  |
| Mains Frequency                                                                                                                                 | 50Hz                                                                                                  |                                                                                                                                                                                  |
| IP Rating                                                                                                                                       | IP2XD                                                                                                 |                                                                                                                                                                                  |
| Contact Gap Minimum                                                                                                                             | 3mm                                                                                                   |                                                                                                                                                                                  |
| Terminal Capacity 1                                                                                                                             | 5 x 1mm2                                                                                              |                                                                                                                                                                                  |
| Terminal Capacity 2                                                                                                                             | 4 x 1.5mm2                                                                                            |                                                                                                                                                                                  |
| Terminal Capacity 3                                                                                                                             | 1 x 2.5mm2                                                                                            |                                                                                                                                                                                  |
| Terminal Capacity 4                                                                                                                             | 1 x 4mm2 Multi-strand                                                                                 |                                                                                                                                                                                  |
| Terminal Capacity 5                                                                                                                             | 1 x 6mm2                                                                                              |                                                                                                                                                                                  |
| Earth Terminal Capacity 1                                                                                                                       | 5 x 1mm2                                                                                              |                                                                                                                                                                                  |
| Earth Terminal Capacity 2                                                                                                                       | 4 x 1.5mm2                                                                                            |                                                                                                                                                                                  |
| Earth Terminal Capacity 3                                                                                                                       | 3 x 2.5mm2                                                                                            |                                                                                                                                                                                  |
| Earth Terminal Capacity 4                                                                                                                       | 1 x 4mm2 Multi-strand                                                                                 |                                                                                                                                                                                  |
| Earth Terminal Capacity 5                                                                                                                       | 1 x 6mm2                                                                                              |                                                                                                                                                                                  |
| Product Class 1                                                                                                                                 | Must be earthed                                                                                       |                                                                                                                                                                                  |
| Ambient Operating Temperature                                                                                                                   | -5° to +40°C                                                                                          |                                                                                                                                                                                  |
| Recommended Location                                                                                                                            | Internal Use Only                                                                                     |                                                                                                                                                                                  |
| Maximum Installation Altitude                                                                                                                   | 2000m                                                                                                 |                                                                                                                                                                                  |
| Standard/Approval                                                                                                                               | BS EN 60669-1                                                                                         |                                                                                                                                                                                  |
| All products listed conform to current British or<br>European standard and the product information is<br>correct at the time of going to press. | All accessories are manufactured under an accredited BS EN ISO 9001 : 2015 Quality Management System. | It is the policy of the company to improve products as part of our development programme.  Therefore, we reserve the right to alter designs and dimensions without prior notice. |
| Illustrations and diagrams are reproduced within the limitations of reproduction and printing                                                   | Due to manufacturing processes we cannot guarantee an exact colour match and shadings of              | Correct as at 17 October 2018 12:02 PM<br>E&OE                                                                                                                                   |