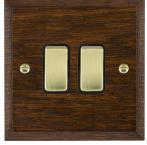

## WCDR22PB-B

Woods Chamfered Dark Oak 2 gang 10AX 2 Way Rocker Polished Brass/Black

### Item Image