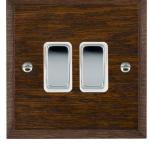

## WCDR22BC-W

Woods Chamfered Dark Oak 2 gang 10AX 2 Way Rocker Bright Chrome/White

### Item Image