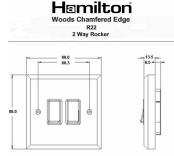

## WCDR22BC-W

Woods Chamfered Dark Oak 2 gang 10AX 2 Way Rocker Bright Chrome/White

#### **Dimensions**

| Primary Range                                                                                                                                   | Woods                                                                                                 |                                                                                                                                                                                  |
|-------------------------------------------------------------------------------------------------------------------------------------------------|-------------------------------------------------------------------------------------------------------|----------------------------------------------------------------------------------------------------------------------------------------------------------------------------------|
| Insert Type                                                                                                                                     | 2 gang 10AX 2 Way Rocker                                                                              |                                                                                                                                                                                  |
| Plate Finish                                                                                                                                    | Woods Chamfered Dark Oak                                                                              |                                                                                                                                                                                  |
| Insert Colour                                                                                                                                   | Bright Chrome/White                                                                                   |                                                                                                                                                                                  |
| EAN13 Barcode                                                                                                                                   | 5017504925222                                                                                         |                                                                                                                                                                                  |
| Dimensions (Nominal)                                                                                                                            | Single: Height = 88.0mm Width = 88.0mm Depth = 13.5mm                                                 |                                                                                                                                                                                  |
| Fixing Hole Centres                                                                                                                             | Box Fixing = 60.3mm Grid Fixing = N/A                                                                 |                                                                                                                                                                                  |
| Minimum Wall Box Depth                                                                                                                          | 25mm                                                                                                  |                                                                                                                                                                                  |
| Switched Poles                                                                                                                                  | Single                                                                                                |                                                                                                                                                                                  |
| Current Rating                                                                                                                                  | 10AX                                                                                                  |                                                                                                                                                                                  |
| Voltage                                                                                                                                         | 220/250V AC                                                                                           |                                                                                                                                                                                  |
| Maximum Load                                                                                                                                    | 10 Amp inductive                                                                                      |                                                                                                                                                                                  |
| Mains Frequency                                                                                                                                 | 50Hz                                                                                                  |                                                                                                                                                                                  |
| IP Rating                                                                                                                                       | IP2XD                                                                                                 |                                                                                                                                                                                  |
| Contact Gap Minimum                                                                                                                             | 3mm                                                                                                   |                                                                                                                                                                                  |
| Terminal Capacity 1                                                                                                                             | 5 x 1mm2                                                                                              |                                                                                                                                                                                  |
| Terminal Capacity 2                                                                                                                             | 4 x 1.5mm2                                                                                            |                                                                                                                                                                                  |
| Terminal Capacity 3                                                                                                                             | 1 x 2.5mm2                                                                                            |                                                                                                                                                                                  |
| Terminal Capacity 4                                                                                                                             | 1 x 4mm2 Multi-strand                                                                                 |                                                                                                                                                                                  |
| Terminal Capacity 5                                                                                                                             | 1 x 6mm2                                                                                              |                                                                                                                                                                                  |
| Earth Terminal Capacity 1                                                                                                                       | 5 x 1mm2                                                                                              |                                                                                                                                                                                  |
| Earth Terminal Capacity 2                                                                                                                       | 4 x 1.5mm2                                                                                            |                                                                                                                                                                                  |
| Earth Terminal Capacity 3                                                                                                                       | 3 x 2.5mm2                                                                                            |                                                                                                                                                                                  |
| Earth Terminal Capacity 4                                                                                                                       | 1 x 4mm2 Multi-strand                                                                                 |                                                                                                                                                                                  |
| Earth Terminal Capacity 5                                                                                                                       | 1 x 6mm2                                                                                              |                                                                                                                                                                                  |
| Product Class 1                                                                                                                                 | Must be earthed                                                                                       |                                                                                                                                                                                  |
| Ambient Operating Temperature                                                                                                                   | -5° to +40°C                                                                                          |                                                                                                                                                                                  |
| Recommended Location                                                                                                                            | Internal Use Only                                                                                     |                                                                                                                                                                                  |
| Maximum Installation Altitude                                                                                                                   | 2000m                                                                                                 |                                                                                                                                                                                  |
| Standard/Approval                                                                                                                               | BS EN 60669-1                                                                                         |                                                                                                                                                                                  |
| All products listed conform to current British or<br>European standard and the product information is<br>correct at the time of going to press. | All accessories are manufactured under an accredited BS EN ISO 9001 : 2015 Quality Management System. | It is the policy of the company to improve products as part of our development programme.  Therefore, we reserve the right to alter designs and dimensions without prior notice. |
| Illustrations and diagrams are reproduced within                                                                                                | Due to manufacturing processes we cannot                                                              | Correct as at 17 October 2018 12:02 PM                                                                                                                                           |