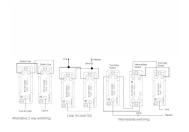

SL

# making connections beautifully

Wiring Accessories • Circuit Protection • Smart Lighting Control & Multi-room Audio

## WCDR22BC-W

Woods Chamfered Dark Oak 2 gang 10AX 2 Way Rocker Bright Chrome/White

### Item Image



### Wiring



#### **Dimensions**



| Primary Range                                                                                                                                   | Woods                                                                                                 |                                                                                                                                                                                  |
|-------------------------------------------------------------------------------------------------------------------------------------------------|-------------------------------------------------------------------------------------------------------|---------------------------------------------------------------------------------------------