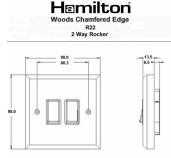

## WCDR22BC-B

Woods Chamfered Dark Oak 2 gang 10AX 2 Way Rocker Bright Chrome/Black

Item Image

Wiring

**Dimensions** 

| Primary Range                                                                                                                                   | Woods                                                                                                     |                                                                                                                                                                                  |
|-------------------------------------------------------------------------------------------------------------------------------------------------|-----------------------------------------------------------------------------------------------------------|----------------------------------------------------------------------------------------------------------------------------------------------------------------------------------|
| Insert Type                                                                                                                                     | 2 gang 10AX 2 Way Rocker                                                                                  |                                                                                                                                                                                  |
| Plate Finish                                                                                                                                    | Woods Chamfered Dark Oak                                                                                  |                                                                                                                                                                                  |
| Insert Colour                                                                                                                                   | Bright Chrome/Black                                                                                       |                                                                                                                                                                                  |
| EAN13 Barcode                                                                                                                                   | 5017504924225                                                                                             |                                                                                                                                                                                  |
| Dimensions (Nominal)                                                                                                                            | Single: Height = 88.0mm Width = 88.0mm Depth = 13.5mm                                                     |                                                                                                                                                                                  |
| Fixing Hole Centres                                                                                                                             | Box Fixing = 60.3mm Grid Fixing = N/A                                                                     |                                                                                                                                                                                  |
| Minimum Wall Box Depth                                                                                                                          | 25mm                                                                                                      |                                                                                                                                                                                  |
| Switched Poles                                                                                                                                  | Single                                                                                                    |                                                                                                                                                                                  |
| Current Rating                                                                                                                                  | 10AX                                                                                                      |                                                                                                                                                                                  |
| Voltage                                                                                                                                         | 220/250V AC                                                                                               |                                                                                                                                                                                  |
| Maximum Load                                                                                                                                    | 10 Amp inductive                                                                                          |                                                                                                                                                                                  |
| Mains Frequency                                                                                                                                 | 50Hz                                                                                                      |                                                                                                                                                                                  |
| IP Rating                                                                                                                                       | IP2XD                                                                                                     |                                                                                                                                                                                  |
| Contact Gap Minimum                                                                                                                             | 3mm                                                                                                       |                                                                                                                                                                                  |
| Terminal Capacity 1                                                                                                                             | 5 x 1mm2                                                                                                  |                                                                                                                                                                                  |
| Terminal Capacity 2                                                                                                                             | 4 x 1.5mm2                                                                                                |                                                                                                                                                                                  |
| Terminal Capacity 3                                                                                                                             | 1 x 2.5mm2                                                                                                |                                                                                                                                                                                  |
| Terminal Capacity 4                                                                                                                             | 1 x 4mm2 Multi-strand                                                                                     |                                                                                                                                                                                  |
| Terminal Capacity 5                                                                                                                             | 1 x 6mm2                                                                                                  |                                                                                                                                                                                  |
| Earth Terminal Capacity 1                                                                                                                       | 5 x 1mm2                                                                                                  |                                                                                                                                                                                  |
| Earth Terminal Capacity 2                                                                                                                       | 4 x 1.5mm2                                                                                                |                                                                                                                                                                                  |
| Earth Terminal Capacity 3                                                                                                                       | 3 x 2.5mm2                                                                                                |                                                                                                                                                                                  |
| Earth Terminal Capacity 4                                                                                                                       | 1 x 4mm2 Multi-strand                                                                                     |                                                                                                                                                                                  |
| Earth Terminal Capacity 5                                                                                                                       | 1 x 6mm2                                                                                                  |                                                                                                                                                                                  |
| Product Class 1                                                                                                                                 | Must be earthed                                                                                           |                                                                                                                                                                                  |
| Ambient Operating Temperature                                                                                                                   | -5° to +40°C                                                                                              |                                                                                                                                                                                  |
| Recommended Location                                                                                                                            | Internal Use Only                                                                                         |                                                                                                                                                                                  |
| Maximum Installation Altitude                                                                                                                   | 2000m                                                                                                     |                                                                                                                                                                                  |
| Standard/Approval                                                                                                                               | BS EN 60669-1                                                                                             |                                                                                                                                                                                  |
| All products listed conform to current British or<br>European standard and the product information is<br>correct at the time of going to press. | All accessories are manufactured under an accredited BS EN ISO 9001 : 2015 Quality Management System.     | It is the policy of the company to improve products as part of our development programme.  Therefore, we reserve the right to alter designs and dimensions without prior notice. |
| Illustrations and diagrams are reproduced within the limitations of reproduction and printing                                                   | Due to manufacturing processes we cannot guarantee an exact colour match and shadings of contain finishes | Correct as at 17 October 2018 12:02 PM<br>E&OE                                                                                                                                   |