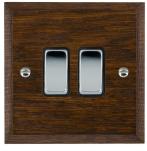

## WCDR22BC-B

Woods Chamfered Dark Oak 2 gang 10AX 2 Way Rocker Bright Chrome/Black

Item Image

Wiring

**Dimensions** 

| Primary Range                                                                                                                                   | Woods                                                                                                     |                                                                                                                                                                                  |
|-------------------------------------------------------------------------------------------------------------------------------------------------|-----------------------------------------------------------------------------------------------------------|----------------------------------------------------------------------------------------------------------------------------------------------------------------------------------|
| Insert Type                                                                                                                                     | 2 gang 10AX 2 Way Rocker                                                                                  |                                                                                                                                                                                  |
| Plate Finish                                                                                                                                    | Woods Chamfered Dark Oak                                                                                  |                                                                                                                                                                                  |
| Insert Colour                                                                                                                                   | Bright Chrome/Black                                                                                       |                                                                                                                                                                                  |
| EAN13 Barcode                                                                                                                                   | 5017504924225                                                                                             |                                                                                                                                                                                  |
| Dimensions (Nominal)                                                                                                                            | Single: Height = 88.0mm Width = 88.0mm Depth = 13.5mm                                                     |                                                                                                                                                                                  |
| Fixing Hole Centres                                                                                                                             | Box Fixing = 60.3mm Grid Fixing = N/A                                                                     |                                                                                                                                                                                  |
| Minimum Wall Box Depth                                                                                                                          | 25mm                                                                                                      |                                                                                                                                                                                  |
| Switched Poles                                                                                                                                  | Single                                                                                                    |                                                                                                                                                                                  |
| Current Rating                                                                                                                                  | 10AX                                                                                                      |                                                                                                                                                                                  |
| Voltage                                                                                                                                         | 220/250V AC                                                                                               |                                                                                                                                                                                  |
| Maximum Load                                                                                                                                    | 10 Amp inductive                                                                                          |                                                                                                                                                                                  |
| Mains Frequency                                                                                                                                 | 50Hz                                                                                                      |                                                                                                                                                                                  |
| IP Rating                                                                                                                                       | IP2XD                                                                                                     |                                                                                                                                                                                  |
| Contact Gap Minimum                                                                                                                             | 3mm                                                                                                       |                                                                                                                                                                                  |
| Terminal Capacity 1                                                                                                                             | 5 x 1mm2                                                                                                  |                                                                                                                                                                                  |
| Terminal Capacity 2                                                                                                                             | 4 x 1.5mm2                                                                                                |                                                                                                                                                                                  |
| Terminal Capacity 3                                                                                                                             | 1 x 2.5mm2                                                                                                |                                                                                                                                                                                  |
| Terminal Capacity 4                                                                                                                             | 1 x 4mm2 Multi-strand                                                                                     |                                                                                                                                                                                  |
| Terminal Capacity 5                                                                                                                             | 1 x 6mm2                                                                                                  |                                                                                                                                                                                  |
| Earth Terminal Capacity 1                                                                                                                       | 5 x 1mm2                                                                                                  |                                                                                                                                                                                  |
| Earth Terminal Capacity 2                                                                                                                       | 4 x 1.5mm2                                                                                                |                                                                                                                                                                                  |
| Earth Terminal Capacity 3                                                                                                                       | 3 x 2.5mm2                                                                                                |                                                                                                                                                                                  |
| Earth Terminal Capacity 4                                                                                                                       | 1 x 4mm2 Multi-strand                                                                                     |                                                                                                                                                                                  |
| Earth Terminal Capacity 5                                                                                                                       | 1 x 6mm2                                                                                                  |                                                                                                                                                                                  |
| Product Class 1                                                                                                                                 | Must be earthed                                                                                           |                                                                                                                                                                                  |
| Ambient Operating Temperature                                                                                                                   | -5° to +40°C                                                                                              |                                                                                                                                                                                  |
| Recommended Location                                                                                                                            | Internal Use Only                                                                                         |                                                                                                                                                                                  |
| Maximum Installation Altitude                                                                                                                   | 2000m                                                                                                     |                                                                                                                                                                                  |
| Standard/Approval                                                                                                                               | BS EN 60669-1                                                                                             |                                                                                                                                                                                  |
| All products listed conform to current British or<br>European standard and the product information is<br>correct at the time of going to press. | All accessories are manufactured under an accredited BS EN ISO 9001 : 2015 Quality Management System.     | It is the policy of the company to improve products as part of our development programme.  Therefore, we reserve the right to alter designs and dimensions without prior notice. |
| Illustrations and diagrams are reproduced within the limitations of reproduction and printing                                                   | Due to manufacturing processes we cannot guarantee an exact colour match and shadings of contain finishes | Correct as at 17 October 2018 12:02 PM<br>E&OE                                                                                                                                   |