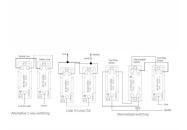

## WCDR22BC-B

Woods Chamfered Dark Oak 2 gang 10AX 2 Way Rocker Bright Chrome/Black

Item Image

Wiring

**Dimensions** 

| Primary Range                                                                                                                                   | Woods                                                                                                     |                                                                                                                                                                                  |
|-------------------------------------------------------------------------------------------------------------------------------------------------|-----------------------------------------------------------------------------------------------------------|----------------------------------------------------------------------------------------------------------------------------------------------------------------------------------|
| Insert Type                                                                                                                                     | 2 gang 10AX 2 Way Rocker                                                                                  |                                                                                                                                                                                  |
| Plate Finish                                                                                                                                    | Woods Chamfered Dark Oak                                                                                  |                                                                                                                                                                                  |
| Insert Colour                                                                                                                                   | Bright Chrome/Black                                                                                       |                                                                                                                                                                                  |
| EAN13 Barcode                                                                                                                                   | 5017504924225                                                                                             |                                                                                                                                                                                  |
| Dimensions (Nominal)                                                                                                                            | Single: Height = 88.0mm Width = 88.0mm Depth = 13.5mm                                                     |                                                                                                                                                                                  |
| Fixing Hole Centres                                                                                                                             | Box Fixing = 60.3mm Grid Fixing = N/A                                                                     |                                                                                                                                                                                  |
| Minimum Wall Box Depth                                                                                                                          | 25mm                                                                                                      |                                                                                                                                                                                  |
| Switched Poles                                                                                                                                  | Single                                                                                                    |                                                                                                                                                                                  |
| Current Rating                                                                                                                                  | 10AX                                                                                                      |                                                                                                                                                                                  |
| Voltage                                                                                                                                         | 220/250V AC                                                                                               |                                                                                                                                                                                  |
| Maximum Load                                                                                                                                    | 10 Amp inductive                                                                                          |                                                                                                                                                                                  |
| Mains Frequency                                                                                                                                 | 50Hz                                                                                                      |                                                                                                                                                                                  |
| IP Rating                                                                                                                                       | IP2XD                                                                                                     |                                                                                                                                                                                  |
| Contact Gap Minimum                                                                                                                             | 3mm                                                                                                       |                                                                                                                                                                                  |
| Terminal Capacity 1                                                                                                                             | 5 x 1mm2                                                                                                  |                                                                                                                                                                                  |
| Terminal Capacity 2                                                                                                                             | 4 x 1.5mm2                                                                                                |                                                                                                                                                                                  |
| Terminal Capacity 3                                                                                                                             | 1 x 2.5mm2                                                                                                |                                                                                                                                                                                  |
| Terminal Capacity 4                                                                                                                             | 1 x 4mm2 Multi-strand                                                                                     |                                                                                                                                                                                  |
| Terminal Capacity 5                                                                                                                             | 1 x 6mm2                                                                                                  |                                                                                                                                                                                  |
| Earth Terminal Capacity 1                                                                                                                       | 5 x 1mm2                                                                                                  |                                                                                                                                                                                  |
| Earth Terminal Capacity 2                                                                                                                       | 4 x 1.5mm2                                                                                                |                                                                                                                                                                                  |
| Earth Terminal Capacity 3                                                                                                                       | 3 x 2.5mm2                                                                                                |                                                                                                                                                                                  |
| Earth Terminal Capacity 4                                                                                                                       | 1 x 4mm2 Multi-strand                                                                                     |                                                                                                                                                                                  |
| Earth Terminal Capacity 5                                                                                                                       | 1 x 6mm2                                                                                                  |                                                                                                                                                                                  |
| Product Class 1                                                                                                                                 | Must be earthed                                                                                           |                                                                                                                                                                                  |
| Ambient Operating Temperature                                                                                                                   | -5° to +40°C                                                                                              |                                                                                                                                                                                  |
| Recommended Location                                                                                                                            | Internal Use Only                                                                                         |                                                                                                                                                                                  |
| Maximum Installation Altitude                                                                                                                   | 2000m                                                                                                     |                                                                                                                                                                                  |
| Standard/Approval                                                                                                                               | BS EN 60669-1                                                                                             |                                                                                                                                                                                  |
| All products listed conform to current British or<br>European standard and the product information is<br>correct at the time of going to press. | All accessories are manufactured under an accredited BS EN ISO 9001 : 2015 Quality Management System.     | It is the policy of the company to improve products as part of our development programme.  Therefore, we reserve the right to alter designs and dimensions without prior notice. |
| Illustrations and diagrams are reproduced within the limitations of reproduction and printing                                                   | Due to manufacturing processes we cannot guarantee an exact colour match and shadings of contain finishes | Correct as at 17 October 2018 12:02 PM<br>E&OE                                                                                                                                   |