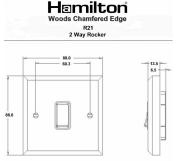

## WCDR21PB-W

Woods Chamfered Dark Oak 1 gang 10AX 2 Way Rocker Polished Brass/White

Item Image

## Dimensions

| Primary Range                                                                                                                                   | Woods                                                                                                 |                                                                                                                                                                                  |
|-------------------------------------------------------------------------------------------------------------------------------------------------|-------------------------------------------------------------------------------------------------------|----------------------------------------------------------------------------------------------------------------------------------------------------------------------------------|
| Insert Type                                                                                                                                     | 1 gang 10AX 2 Way Rocker                                                                              |                                                                                                                                                                                  |
| Plate Finish                                                                                                                                    | Woods Chamfered Dark Oak                                                                              |                                                                                                                                                                                  |
| Insert Colour                                                                                                                                   | Polished Brass/White                                                                                  |                                                                                                                                                                                  |
| EAN13 Barcode                                                                                                                                   | 5017504923211                                                                                         |                                                                                                                                                                                  |
| Dimensions (Nominal)                                                                                                                            | Single: Height = 88.0mm Width = 88.0mm Depth = 13.5mm                                                 |                                                                                                                                                                                  |
| Fixing Hole Centres                                                                                                                             | Box Fixing = 60.3mm Grid Fixing = N/A                                                                 |                                                                                                                                                                                  |
| Minimum Wall Box Depth                                                                                                                          | 25mm                                                                                                  |                                                                                                                                                                                  |
| Switched Poles                                                                                                                                  | Single                                                                                                |                                                                                                                                                                                  |
| Current Rating                                                                                                                                  | 10AX                                                                                                  |                                                                                                                                                                                  |
| Voltage                                                                                                                                         | 220/250V AC                                                                                           |                                                                                                                                                                                  |
| Maximum Load                                                                                                                                    | 10 Amp inductive                                                                                      |                                                                                                                                                                                  |
| Mains Frequency                                                                                                                                 | 50Hz                                                                                                  |                                                                                                                                                                                  |
| IP Rating                                                                                                                                       | IP2XD                                                                                                 |                                                                                                                                                                                  |
| Contact Gap Minimum                                                                                                                             | 3mm                                                                                                   |                                                                                                                                                                                  |
| Terminal Capacity 1                                                                                                                             | 5 x 1mm2                                                                                              |                                                                                                                                                                                  |
| Terminal Capacity 2                                                                                                                             | 4 x 1.5mm2                                                                                            |                                                                                                                                                                                  |
| Terminal Capacity 3                                                                                                                             | 1 x 2.5mm2                                                                                            |                                                                                                                                                                                  |
| Terminal Capacity 4                                                                                                                             | 1 x 4mm2 Multi-strand                                                                                 |                                                                                                                                                                                  |
| Terminal Capacity 5                                                                                                                             | 1 x 6mm2                                                                                              |                                                                                                                                                                                  |
| Earth Terminal Capacity 1                                                                                                                       | 5 x 1mm2                                                                                              |                                                                                                                                                                                  |
| Earth Terminal Capacity 2                                                                                                                       | 4 x 1.5mm2                                                                                            |                                                                                                                                                                                  |
| Earth Terminal Capacity 3                                                                                                                       | 3 x 2.5mm2                                                                                            |                                                                                                                                                                                  |
| Earth Terminal Capacity 4                                                                                                                       | 1 x 4mm2 Multi-strand                                                                                 |                                                                                                                                                                                  |
| Earth Terminal Capacity 5                                                                                                                       | 1 x 6mm2                                                                                              |                                                                                                                                                                                  |
| Product Class 1                                                                                                                                 | Must be earthed                                                                                       |                                                                                                                                                                                  |
| Ambient Operating Temperature                                                                                                                   | -5° to +40°C                                                                                          |                                                                                                                                                                                  |
| Recommended Location                                                                                                                            | Internal Use Only                                                                                     |                                                                                                                                                                                  |
| Maximum Installation Altitude                                                                                                                   | 2000m                                                                                                 |                                                                                                                                                                                  |
| Standard/Approval                                                                                                                               | BS EN 60669-1                                                                                         |                                                                                                                                                                                  |
| All products listed conform to current British or<br>European standard and the product information is<br>correct at the time of going to press. | All accessories are manufactured under an accredited BS EN ISO 9001 : 2015 Quality Management System. | It is the policy of the company to improve products as part of our development programme.  Therefore, we reserve the right to alter designs and dimensions without prior notice. |