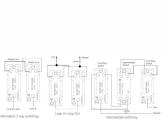

## Dimensions

| Primary Range                                                                                                                                   | Woods                                                                                                 |                                                                                                                                                                                  |
|-------------------------------------------------------------------------------------------------------------------------------------------------|-------------------------------------------------------------------------------------------------------|----------------------------------------------------------------------------------------------------------------------------------------------------------------------------------|
| Insert Type                                                                                                                                     | 1 gang 10AX 2 Way Rocker                                                                              |                                                                                                                                                                                  |
| Plate Finish                                                                                                                                    | Woods Chamfered Dark Oak                                                                              |                                                                                                                                                                                  |
| Insert Colour                                                                                                                                   | Polished Brass/White                                                                                  |                                                                                                                                                                                  |
| EAN13 Barcode                                                                                                                                   | 5017504923211                                                                                         |                                                                                                                                                                                  |
| Dimensions (Nominal)                                                                                                                            | Single: Height = 88.0mm Width = 88.0mm Depth = 13.5mm                                                 |                                                                                                                                                                                  |
| Fixing Hole Centres                                                                                                                             | Box Fixing = 60.3mm Grid Fixing = N/A                                                                 |                                                                                                                                                                                  |
| Minimum Wall Box Depth                                                                                                                          | 25mm                                                                                                  |                                                                                                                                                                                  |
| Switched Poles                                                                                                                                  | Single                                                                                                |                                                                                                                                                                                  |
| Current Rating                                                                                                                                  | 10AX                                                                                                  |                                                                                                                                                                                  |
| Voltage                                                                                                                                         | 220/250V AC                                                                                           |                                                                                                                                                                                  |
| Maximum Load                                                                                                                                    | 10 Amp inductive                                                                                      |                                                                                                                                                                                  |
| Mains Frequency                                                                                                                                 | 50Hz                                                                                                  |                                                                                                                                                                                  |
| IP Rating                                                                                                                                       | IP2XD                                                                                                 |                                                                                                                                                                                  |
| Contact Gap Minimum                                                                                                                             | 3mm                                                                                                   |                                                                                                                                                                                  |
| Terminal Capacity 1                                                                                                                             | 5 x 1mm2                                                                                              |                                                                                                                                                                                  |
| Terminal Capacity 2                                                                                                                             | 4 x 1.5mm2                                                                                            |                                                                                                                                                                                  |
| Terminal Capacity 3                                                                                                                             | 1 x 2.5mm2                                                                                            |                                                                                                                                                                                  |
| Terminal Capacity 4                                                                                                                             | 1 x 4mm2 Multi-strand                                                                                 |                                                                                                                                                                                  |
| Terminal Capacity 5                                                                                                                             | 1 x 6mm2                                                                                              |                                                                                                                                                                                  |
| Earth Terminal Capacity 1                                                                                                                       | 5 x 1mm2                                                                                              |                                                                                                                                                                                  |
| Earth Terminal Capacity 2                                                                                                                       | 4 x 1.5mm2                                                                                            |                                                                                                                                                                                  |
| Earth Terminal Capacity 3                                                                                                                       | 3 x 2.5mm2                                                                                            |                                                                                                                                                                                  |
| Earth Terminal Capacity 4                                                                                                                       | 1 x 4mm2 Multi-strand                                                                                 |                                                                                                                                                                                  |
| Earth Terminal Capacity 5                                                                                                                       | 1 x 6mm2                                                                                              |                                                                                                                                                                                  |
| Product Class 1                                                                                                                                 | Must be earthed                                                                                       |                                                                                                                                                                                  |
| Ambient Operating Temperature                                                                                                                   | -5° to +40°C                                                                                          |                                                                                                                                                                                  |
| Recommended Location                                                                                                                            | Internal Use Only                                                                                     |                                                                                                                                                                                  |
| Maximum Installation Altitude                                                                                                                   | 2000m                                                                                                 |                                                                                                                                                                                  |
| Standard/Approval                                                                                                                               | BS EN 60669-1                                                                                         |                                                                                                                                                                                  |
| All products listed conform to current British or<br>European standard and the product information is<br>correct at the time of going to press. | All accessories are manufactured under an accredited BS EN ISO 9001 : 2015 Quality Management System. | It is the policy of the company to improve products as part of our development programme.  Therefore, we reserve the right to alter designs and dimensions without prior notice. |