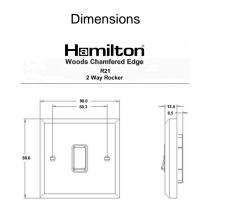

## WCDR21PB-B

Woods Chamfered Dark Oak 1 gang 10AX 2 Way Rocker Polished Brass/Black

Item Image

| Primary Range                                                                                                                                   | Woods                                                                                                      |                                                                                                                                                                                  |
|-------------------------------------------------------------------------------------------------------------------------------------------------|------------------------------------------------------------------------------------------------------------|----------------------------------------------------------------------------------------------------------------------------------------------------------------------------------|
| Insert Type                                                                                                                                     | 1 gang 10AX 2 Way Rocker                                                                                   |                                                                                                                                                                                  |
| Plate Finish                                                                                                                                    | Woods Chamfered Dark Oak                                                                                   |                                                                                                                                                                                  |
| Insert Colour                                                                                                                                   | Polished Brass/Black                                                                                       |                                                                                                                                                                                  |
| EAN13 Barcode                                                                                                                                   | 5017504922214                                                                                              |                                                                                                                                                                                  |
| Dimensions (Nominal)                                                                                                                            | Single: Height = 88.0mm Width = 88.0mm Depth = 13.5mm                                                      |                                                                                                                                                                                  |
| Fixing Hole Centres                                                                                                                             | Box Fixing = 60.3mm Grid Fixing = N/A                                                                      |                                                                                                                                                                                  |
| Minimum Wall Box Depth                                                                                                                          | 25mm                                                                                                       |                                                                                                                                                                                  |
| Switched Poles                                                                                                                                  | Single                                                                                                     |                                                                                                                                                                                  |
| Current Rating                                                                                                                                  | 10AX                                                                                                       |                                                                                                                                                                                  |
| Voltage                                                                                                                                         | 220/250V AC                                                                                                |                                                                                                                                                                                  |
| Maximum Load                                                                                                                                    | 10 Amp inductive                                                                                           |                                                                                                                                                                                  |
| Mains Frequency                                                                                                                                 | 50Hz                                                                                                       |                                                                                                                                                                                  |
| IP Rating                                                                                                                                       | IP2XD                                                                                                      |                                                                                                                                                                                  |
| Contact Gap Minimum                                                                                                                             | 3mm                                                                                                        |                                                                                                                                                                                  |
| Terminal Capacity 1                                                                                                                             | 5 x 1mm2                                                                                                   |                                                                                                                                                                                  |
| Terminal Capacity 2                                                                                                                             | 4 x 1.5mm2                                                                                                 |                                                                                                                                                                                  |
| Terminal Capacity 3                                                                                                                             | 1 x 2.5mm2                                                                                                 |                                                                                                                                                                                  |
| Terminal Capacity 4                                                                                                                             | 1 x 4mm2 Multi-strand                                                                                      |                                                                                                                                                                                  |
| Terminal Capacity 5                                                                                                                             | 1 x 6mm2                                                                                                   |                                                                                                                                                                                  |
| Earth Terminal Capacity 1                                                                                                                       | 5 x 1mm2                                                                                                   |                                                                                                                                                                                  |
| Earth Terminal Capacity 2                                                                                                                       | 4 x 1.5mm2                                                                                                 |                                                                                                                                                                                  |
| Earth Terminal Capacity 3                                                                                                                       | 3 x 2.5mm2                                                                                                 |                                                                                                                                                                                  |
| Earth Terminal Capacity 4                                                                                                                       | 1 x 4mm2 Multi-strand                                                                                      |                                                                                                                                                                                  |
| Earth Terminal Capacity 5                                                                                                                       | 1 x 6mm2                                                                                                   |                                                                                                                                                                                  |
| Product Class 1                                                                                                                                 | Must be earthed                                                                                            |                                                                                                                                                                                  |
| Ambient Operating Temperature                                                                                                                   | -5° to +40°C                                                                                               |                                                                                                                                                                                  |
| Recommended Location                                                                                                                            | Internal Use Only                                                                                          |                                                                                                                                                                                  |
| Maximum Installation Altitude                                                                                                                   | 2000m                                                                                                      |                                                                                                                                                                                  |
| Standard/Approval                                                                                                                               | BS EN 60669-1                                                                                              |                                                                                                                                                                                  |
| All products listed conform to current British or<br>European standard and the product information is<br>correct at the time of going to press. | All accessories are manufactured under an accredited BS EN ISO 9001 : 2015 Quality Management System.      | It is the policy of the company to improve products as part of our development programme.  Therefore, we reserve the right to alter designs and dimensions without prior notice. |
| Illustrations and diagrams are reproduced within the limitations of reproduction and printing process and are not binding                       | Due to manufacturing processes we cannot guarantee an exact colour match and shadings of creating finishes | Correct as at 17 October 2018 12:02 PM<br>E&OE                                                                                                                                   |