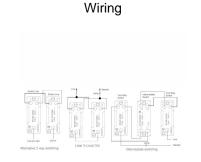

## WCDR21PB-B

Woods Chamfered Dark Oak 1 gang 10AX 2 Way Rocker Polished Brass/Black

Item Image

| Primary Range                                                                                                                                   | Woods                                                                                                      |                                                                                                                                                                                  |
|-------------------------------------------------------------------------------------------------------------------------------------------------|------------------------------------------------------------------------------------------------------------|----------------------------------------------------------------------------------------------------------------------------------------------------------------------------------|
| Insert Type                                                                                                                                     | 1 gang 10AX 2 Way Rocker                                                                                   |                                                                                                                                                                                  |
| Plate Finish                                                                                                                                    | Woods Chamfered Dark Oak                                                                                   |                                                                                                                                                                                  |
| Insert Colour                                                                                                                                   | Polished Brass/Black                                                                                       |                                                                                                                                                                                  |
| EAN13 Barcode                                                                                                                                   | 5017504922214                                                                                              |                                                                                                                                                                                  |
| Dimensions (Nominal)                                                                                                                            | Single: Height = 88.0mm Width = 88.0mm Depth = 13.5mm                                                      |                                                                                                                                                                                  |
| Fixing Hole Centres                                                                                                                             | Box Fixing = 60.3mm Grid Fixing = N/A                                                                      |                                                                                                                                                                                  |
| Minimum Wall Box Depth                                                                                                                          | 25mm                                                                                                       |                                                                                                                                                                                  |
| Switched Poles                                                                                                                                  | Single                                                                                                     |                                                                                                                                                                                  |
| Current Rating                                                                                                                                  | 10AX                                                                                                       |                                                                                                                                                                                  |
| Voltage                                                                                                                                         | 220/250V AC                                                                                                |                                                                                                                                                                                  |
| Maximum Load                                                                                                                                    | 10 Amp inductive                                                                                           |                                                                                                                                                                                  |
| Mains Frequency                                                                                                                                 | 50Hz                                                                                                       |                                                                                                                                                                                  |
| IP Rating                                                                                                                                       | IP2XD                                                                                                      |                                                                                                                                                                                  |
| Contact Gap Minimum                                                                                                                             | 3mm                                                                                                        |                                                                                                                                                                                  |
| Terminal Capacity 1                                                                                                                             | 5 x 1mm2                                                                                                   |                                                                                                                                                                                  |
| Terminal Capacity 2                                                                                                                             | 4 x 1.5mm2                                                                                                 |                                                                                                                                                                                  |
| Terminal Capacity 3                                                                                                                             | 1 x 2.5mm2                                                                                                 |                                                                                                                                                                                  |
| Terminal Capacity 4                                                                                                                             | 1 x 4mm2 Multi-strand                                                                                      |                                                                                                                                                                                  |
| Terminal Capacity 5                                                                                                                             | 1 x 6mm2                                                                                                   |                                                                                                                                                                                  |
| Earth Terminal Capacity 1                                                                                                                       | 5 x 1mm2                                                                                                   |                                                                                                                                                                                  |
| Earth Terminal Capacity 2                                                                                                                       | 4 x 1.5mm2                                                                                                 |                                                                                                                                                                                  |
| Earth Terminal Capacity 3                                                                                                                       | 3 x 2.5mm2                                                                                                 |                                                                                                                                                                                  |
| Earth Terminal Capacity 4                                                                                                                       | 1 x 4mm2 Multi-strand                                                                                      |                                                                                                                                                                                  |
| Earth Terminal Capacity 5                                                                                                                       | 1 x 6mm2                                                                                                   |                                                                                                                                                                                  |
| Product Class 1                                                                                                                                 | Must be earthed                                                                                            |                                                                                                                                                                                  |
| Ambient Operating Temperature                                                                                                                   | -5° to +40°C                                                                                               |                                                                                                                                                                                  |
| Recommended Location                                                                                                                            | Internal Use Only                                                                                          |                                                                                                                                                                                  |
| Maximum Installation Altitude                                                                                                                   | 2000m                                                                                                      |                                                                                                                                                                                  |
| Standard/Approval                                                                                                                               | BS EN 60669-1                                                                                              |                                                                                                                                                                                  |
| All products listed conform to current British or<br>European standard and the product information is<br>correct at the time of going to press. | All accessories are manufactured under an accredited BS EN ISO 9001 : 2015 Quality Management System.      | It is the policy of the company to improve products as part of our development programme.  Therefore, we reserve the right to alter designs and dimensions without prior notice. |
| Illustrations and diagrams are reproduced within the limitations of reproduction and printing process and are not binding                       | Due to manufacturing processes we cannot guarantee an exact colour match and shadings of creating finishes | Correct as at 17 October 2018 12:02 PM<br>E&OE                                                                                                                                   |