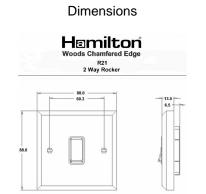

## Wiring Wiring Wiring Wiring Wiring Wiring Wiring Wiring

| Primary Range                                                                                                                                   | Woods                                                                                                 |                                                                                                                                                                                  |
|-------------------------------------------------------------------------------------------------------------------------------------------------|-------------------------------------------------------------------------------------------------------|----------------------------------------------------------------------------------------------------------------------------------------------------------------------------------|
| Insert Type                                                                                                                                     | 1 gang 10AX 2 Way Rocker                                                                              |                                                                                                                                                                                  |
| Plate Finish                                                                                                                                    | Woods Chamfered Dark Oak                                                                              |                                                                                                                                                                                  |
| Insert Colour                                                                                                                                   | Bright Chrome/White                                                                                   |                                                                                                                                                                                  |
| EAN13 Barcode                                                                                                                                   | 5017504925215                                                                                         |                                                                                                                                                                                  |
| Dimensions (Nominal)                                                                                                                            | Single: Height = 88.0mm Width = 88.0mm Depth = 13.5mm                                                 |                                                                                                                                                                                  |
| Fixing Hole Centres                                                                                                                             | Box Fixing = 60.3mm Grid Fixing = N/A                                                                 |                                                                                                                                                                                  |
| Minimum Wall Box Depth                                                                                                                          | 25mm                                                                                                  |                                                                                                                                                                                  |
| Switched Poles                                                                                                                                  | Single                                                                                                |                                                                                                                                                                                  |
| Current Rating                                                                                                                                  | 10AX                                                                                                  |                                                                                                                                                                                  |
| Voltage                                                                                                                                         | 220/250V AC                                                                                           |                                                                                                                                                                                  |
| Maximum Load                                                                                                                                    | 10 Amp inductive                                                                                      |                                                                                                                                                                                  |
| Mains Frequency                                                                                                                                 | 50Hz                                                                                                  |                                                                                                                                                                                  |
| IP Rating                                                                                                                                       | IP2XD                                                                                                 |                                                                                                                                                                                  |
| Contact Gap Minimum                                                                                                                             | 3mm                                                                                                   |                                                                                                                                                                                  |
| Terminal Capacity 1                                                                                                                             | 5 x 1mm2                                                                                              |                                                                                                                                                                                  |
| Terminal Capacity 2                                                                                                                             | 4 x 1.5mm2                                                                                            |                                                                                                                                                                                  |
| Terminal Capacity 3                                                                                                                             | 1 x 2.5mm2                                                                                            |                                                                                                                                                                                  |
| Terminal Capacity 4                                                                                                                             | 1 x 4mm2 Multi-strand                                                                                 |                                                                                                                                                                                  |
| Terminal Capacity 5                                                                                                                             | 1 x 6mm2                                                                                              |                                                                                                                                                                                  |
| Earth Terminal Capacity 1                                                                                                                       | 5 x 1mm2                                                                                              |                                                                                                                                                                                  |
| Earth Terminal Capacity 2                                                                                                                       | 4 x 1.5mm2                                                                                            |                                                                                                                                                                                  |
| Earth Terminal Capacity 3                                                                                                                       | 3 x 2.5mm2                                                                                            |                                                                                                                                                                                  |
| Earth Terminal Capacity 4                                                                                                                       | 1 x 4mm2 Multi-strand                                                                                 |                                                                                                                                                                                  |
| Earth Terminal Capacity 5                                                                                                                       | 1 x 6mm2                                                                                              |                                                                                                                                                                                  |
| Product Class 1                                                                                                                                 | Must be earthed                                                                                       |                                                                                                                                                                                  |
| Ambient Operating Temperature                                                                                                                   | -5° to +40°C                                                                                          |                                                                                                                                                                                  |
| Recommended Location                                                                                                                            | Internal Use Only                                                                                     |                                                                                                                                                                                  |
| Maximum Installation Altitude                                                                                                                   | 2000m                                                                                                 |                                                                                                                                                                                  |
| Standard/Approval                                                                                                                               | BS EN 60669-1                                                                                         |                                                                                                                                                                                  |
| All products listed conform to current British or<br>European standard and the product information is<br>correct at the time of going to press. | All accessories are manufactured under an accredited BS EN ISO 9001 : 2015 Quality Management System. | It is the policy of the company to improve products as part of our development programme.  Therefore, we reserve the right to alter designs and dimensions without prior notice. |