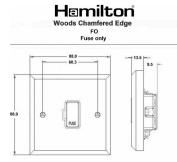

### **Dimensions**

|                                                                                                                                                 | Live                                                                                                          |                                                                                                                                                                                  |
|-------------------------------------------------------------------------------------------------------------------------------------------------|---------------------------------------------------------------------------------------------------------------|----------------------------------------------------------------------------------------------------------------------------------------------------------------------------------|
| Primary Range                                                                                                                                   | Woods                                                                                                         |                                                                                                                                                                                  |
| Insert Type                                                                                                                                     | 1 gang 13A Fuse Only                                                                                          |                                                                                                                                                                                  |
| Plate Finish                                                                                                                                    | Woods Chamfered Dark Oak                                                                                      |                                                                                                                                                                                  |
| Insert Colour                                                                                                                                   | Bright Chrome/Black                                                                                           |                                                                                                                                                                                  |
| EAN13 Barcode                                                                                                                                   | 5017504924959                                                                                                 |                                                                                                                                                                                  |
| Dimensions (Nominal)                                                                                                                            | Single: Height = 88.0mm Width = 88.0mm Depth = 13.5mm                                                         |                                                                                                                                                                                  |
| Fixing Hole Centres                                                                                                                             | Box Fixing = 60.3mm Grid Fixing = N/A                                                                         |                                                                                                                                                                                  |
| Minimum Wall Box Depth                                                                                                                          | 35mm                                                                                                          |                                                                                                                                                                                  |
| Switched Poles                                                                                                                                  | None                                                                                                          |                                                                                                                                                                                  |
| Current Rating                                                                                                                                  | 13 Amp                                                                                                        |                                                                                                                                                                                  |
| Voltage                                                                                                                                         | 220/250V AC                                                                                                   |                                                                                                                                                                                  |
| Maximum Load                                                                                                                                    | 13 Amp                                                                                                        |                                                                                                                                                                                  |
| Mains Frequency                                                                                                                                 | 50Hz                                                                                                          |                                                                                                                                                                                  |
| IP Rating                                                                                                                                       | IP2XD                                                                                                         |                                                                                                                                                                                  |
| Contact Gap Minimum                                                                                                                             | None                                                                                                          |                                                                                                                                                                                  |
| Terminal Capacity 1                                                                                                                             | 5 x 1mm2                                                                                                      |                                                                                                                                                                                  |
| Terminal Capacity 2                                                                                                                             | 4 x 1.5mm2                                                                                                    |                                                                                                                                                                                  |
| Terminal Capacity 3                                                                                                                             | 3 x 2.5mm2                                                                                                    |                                                                                                                                                                                  |
| Terminal Capacity 4                                                                                                                             | 1 x 4mm2 Multi-strand                                                                                         |                                                                                                                                                                                  |
| Terminal Capacity 5                                                                                                                             | 1 x 6mm2                                                                                                      |                                                                                                                                                                                  |
| Earth Terminal Capacity 1                                                                                                                       | 6 x 1mm2                                                                                                      |                                                                                                                                                                                  |
| Earth Terminal Capacity 2                                                                                                                       | 5 x 1.5mm2                                                                                                    |                                                                                                                                                                                  |
| Earth Terminal Capacity 3                                                                                                                       | 3 x 2.5mm2                                                                                                    |                                                                                                                                                                                  |
| Earth Terminal Capacity 4                                                                                                                       | 2 x 4mm2 Multi-strand                                                                                         |                                                                                                                                                                                  |
| Earth Terminal Capacity 5                                                                                                                       | 1 x 6mm2                                                                                                      |                                                                                                                                                                                  |
| Product Class 1                                                                                                                                 | Must be earthed                                                                                               |                                                                                                                                                                                  |
| Ambient Operating Temperature                                                                                                                   | -5° to +40°C                                                                                                  |                                                                                                                                                                                  |
| Recommended Location                                                                                                                            | Internal Use Only                                                                                             |                                                                                                                                                                                  |
| Maximum Installation Altitude                                                                                                                   | 2000m                                                                                                         |                                                                                                                                                                                  |
| Standard/Approval                                                                                                                               | BS 1363-4                                                                                                     |                                                                                                                                                                                  |
| All products listed conform to current British or<br>European standard and the product information is<br>correct at the time of going to press. | All accessories are manufactured under an accredited BS EN ISO 9001 : 2015 Quality Management System.         | It is the policy of the company to improve products as part of our development programme.  Therefore, we reserve the right to alter designs and dimensions without prior notice. |
| Illustrations and diagrams are reproduced within the limitations of reproduction and printing process and are not binding.                      | Due to manufacturing processes we cannot guarantee an exact colour match and shadings of of certain finishes. | Correct as at 17 October 2018 12:02 PM E&OE                                                                                                                                      |