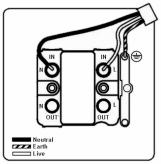

# making connections beautifully

Wiring Accessories • Circuit Protection • Smart Lighting Control & Multi-room Audio

## WCDFOBC-B

Woods Chamfered Dark Oak 1 gang 13A Fuse Only Bright Chrome/Black

## Item Image



## Wiring



### **Dimensions**



|                                                                                                                                                 | Live                                                                                                          |                                                                                                                                                                                  |
|-------------------------------------------------------------------------------------------------------------------------------------------------|---------------------------------------------------------------------------------------------------------------|------------------------------------------------------------------------------