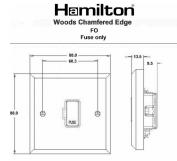

### Dimensions

|                                                                                                                                                 | Live                                                                                                          |                                                                                                                                                                                  |
|-------------------------------------------------------------------------------------------------------------------------------------------------|---------------------------------------------------------------------------------------------------------------|----------------------------------------------------------------------------------------------------------------------------------------------------------------------------------|
| Primary Range                                                                                                                                   | Woods                                                                                                         |                                                                                                                                                                                  |
| Insert Type                                                                                                                                     | 1 gang 13A Fuse Only                                                                                          |                                                                                                                                                                                  |
| Plate Finish                                                                                                                                    | Woods Chamfered Dark Oak                                                                                      |                                                                                                                                                                                  |
| Insert Colour                                                                                                                                   | Antique Brass/Black                                                                                           |                                                                                                                                                                                  |
| EAN13 Barcode                                                                                                                                   | 5017504928957                                                                                                 |                                                                                                                                                                                  |
| Dimensions (Nominal)                                                                                                                            | Single: Height = 88.0mm Width = 88.0mm Depth = 13.5mm                                                         |                                                                                                                                                                                  |
| Fixing Hole Centres                                                                                                                             | Box Fixing = 60.3mm Grid Fixing = N/A                                                                         |                                                                                                                                                                                  |
| Minimum Wall Box Depth                                                                                                                          | 35mm                                                                                                          |                                                                                                                                                                                  |
| Switched Poles                                                                                                                                  | None                                                                                                          |                                                                                                                                                                                  |
| Current Rating                                                                                                                                  | 13 Amp                                                                                                        |                                                                                                                                                                                  |
| Voltage                                                                                                                                         | 220/250V AC                                                                                                   |                                                                                                                                                                                  |
| Maximum Load                                                                                                                                    | 13 Amp                                                                                                        |                                                                                                                                                                                  |
| Mains Frequency                                                                                                                                 | 50Hz                                                                                                          |                                                                                                                                                                                  |
| IP Rating                                                                                                                                       | IP2XD                                                                                                         |                                                                                                                                                                                  |
| Contact Gap Minimum                                                                                                                             | None                                                                                                          |                                                                                                                                                                                  |
| Terminal Capacity 1                                                                                                                             | 5 x 1mm2                                                                                                      |                                                                                                                                                                                  |
| Terminal Capacity 2                                                                                                                             | 4 x 1.5mm2                                                                                                    |                                                                                                                                                                                  |
| Terminal Capacity 3                                                                                                                             | 3 x 2.5mm2                                                                                                    |                                                                                                                                                                                  |
| Terminal Capacity 4                                                                                                                             | 1 x 4mm2 Multi-strand                                                                                         |                                                                                                                                                                                  |
| Terminal Capacity 5                                                                                                                             | 1 x 6mm2                                                                                                      |                                                                                                                                                                                  |
| Earth Terminal Capacity 1                                                                                                                       | 6 x 1mm2                                                                                                      |                                                                                                                                                                                  |
| Earth Terminal Capacity 2                                                                                                                       | 5 x 1.5mm2                                                                                                    |                                                                                                                                                                                  |
| Earth Terminal Capacity 3                                                                                                                       | 3 x 2.5mm2                                                                                                    |                                                                                                                                                                                  |
| Earth Terminal Capacity 4                                                                                                                       | 2 x 4mm2 Multi-strand                                                                                         |                                                                                                                                                                                  |
| Earth Terminal Capacity 5                                                                                                                       | 1 x 6mm2                                                                                                      |                                                                                                                                                                                  |
| Product Class 1                                                                                                                                 | Must be earthed                                                                                               |                                                                                                                                                                                  |
| Ambient Operating Temperature                                                                                                                   | -5° to +40°C                                                                                                  |                                                                                                                                                                                  |
| Recommended Location                                                                                                                            | Internal Use Only                                                                                             |                                                                                                                                                                                  |
| Maximum Installation Altitude                                                                                                                   | 2000m                                                                                                         |                                                                                                                                                                                  |
| Standard/Approval                                                                                                                               | BS 1363-4                                                                                                     |                                                                                                                                                                                  |
| All products listed conform to current British or<br>European standard and the product information is<br>correct at the time of going to press. | All accessories are manufactured under an accredited BS EN ISO 9001 : 2015 Quality Management System.         | It is the policy of the company to improve products as part of our development programme.  Therefore, we reserve the right to alter designs and dimensions without prior notice. |
| Illustrations and diagrams are reproduced within the limitations of reproduction and printing process and are not binding.                      | Due to manufacturing processes we cannot guarantee an exact colour match and shadings of of certain finishes. | Correct as at 17 October 2018 12:02 PM E&OE                                                                                                                                      |