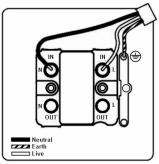

SL

# making connections beautifully

Wiring Accessories • Circuit Protection • Smart Lighting Control & Multi-room Audio

## WCDFOAB-B

Woods Chamfered Dark Oak 1 gang 13A Fuse Only Antique Brass/Black

## Item Image



## Wiring



### Dimensions



|                                                                                                                                                 | Live                                                                                                          |                                                                                                                                                                                  |
|-------------------------------------------------------------------------------------------------------------------------------------------------|---------------------------------------------------------------------------------------------------------------|----------------------------------------------------------------------------------