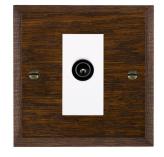

#### **WCDDTVMW**

Woods Chamfered Dark Oak 1 gang Non-Isolated TV (Male) White

## Item Image