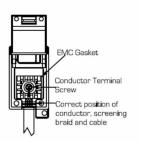

SL

# making connections beautifully

Wiring Accessories • Circuit Protection • Smart Lighting Control & Multi-room Audio

#### **WCDDTVMW**

Woods Chamfered Dark Oak 1 gang Non-Isolated TV (Male) White

## Item Image



## Wiring



#### **Dimensions**



| Primary Range                                                                                                                                   | Woods                                                                                                 |                                                                                                                                                                                  |
|-------------------------------------------------------------------------------------------------------------------------------------------------|-------------------------------------------------------------------------------------------------------|---------------------------------------------------------------------------------------------