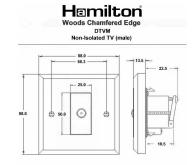

#### **Dimensions**

| Primary Range                                                                                                                                   | Woods                                                                                                 |                                                                                                                                                                                  |
|-------------------------------------------------------------------------------------------------------------------------------------------------|-------------------------------------------------------------------------------------------------------|----------------------------------------------------------------------------------------------------------------------------------------------------------------------------------|
| Insert Type                                                                                                                                     | 1 gang Non-Isolated TV (Male) (DAB Compatible)                                                        |                                                                                                                                                                                  |
| Plate Finish                                                                                                                                    | Woods Chamfered Dark Oak                                                                              |                                                                                                                                                                                  |
| Insert Colour                                                                                                                                   | White                                                                                                 |                                                                                                                                                                                  |
| EAN13 Barcode                                                                                                                                   | 5017504920517                                                                                         |                                                                                                                                                                                  |
| Dimensions (Nominal)                                                                                                                            | Single: Height = 88.0mm Width = 88.0mm Depth = 13.5mm                                                 |                                                                                                                                                                                  |
| Fixing Hole Centres                                                                                                                             | Box Fixing = 60.3mm Grid Fixing = N/A                                                                 |                                                                                                                                                                                  |
| Minimum Wall Box Depth                                                                                                                          | 35mm                                                                                                  |                                                                                                                                                                                  |
| Switched Poles                                                                                                                                  | N/A                                                                                                   |                                                                                                                                                                                  |
| IP Rating                                                                                                                                       | IP2XD                                                                                                 |                                                                                                                                                                                  |
| Contact Gap Minimum                                                                                                                             | N/A                                                                                                   |                                                                                                                                                                                  |
| Earth Terminal Capacity 1                                                                                                                       | 5 x 1mm2                                                                                              |                                                                                                                                                                                  |
| Earth Terminal Capacity 2                                                                                                                       | 4 x 1.5mm2                                                                                            |                                                                                                                                                                                  |
| Earth Terminal Capacity 3                                                                                                                       | 3 x 2.5mm2                                                                                            |                                                                                                                                                                                  |
| Earth Terminal Capacity 4                                                                                                                       | 1 x 4mm2 Multi-strand                                                                                 |                                                                                                                                                                                  |
| Earth Terminal Capacity 5                                                                                                                       | 1 x 6mm2                                                                                              |                                                                                                                                                                                  |
| Product Class 1                                                                                                                                 | Must be earthed (ref BS7671 415.2.1)                                                                  |                                                                                                                                                                                  |
| Ambient Operating Temperature                                                                                                                   | -5° to +40°C                                                                                          |                                                                                                                                                                                  |
| Recommended Location                                                                                                                            | Internal Use Only                                                                                     |                                                                                                                                                                                  |
| Maximum Installation Altitude                                                                                                                   | 2000m                                                                                                 |                                                                                                                                                                                  |
| EuroFix Additional Notes                                                                                                                        | TV Outlet (IEC 169-2 male socket) Usually used for FM (DAB) outlet                                    |                                                                                                                                                                                  |
| Frequencies 1                                                                                                                                   | FM DC=5-2200 MHz                                                                                      |                                                                                                                                                                                  |
| All products listed conform to current British or<br>European standard and the product information is<br>correct at the time of going to press. | All accessories are manufactured under an accredited BS EN ISO 9001 : 2015 Quality Management System. | It is the policy of the company to improve products as part of our development programme.  Therefore, we reserve the right to alter designs and dimensions without prior notice. |
| Illustrations and diagrams are reproduced within the limitations of reproduction and printing                                                   | Due to manufacturing processes we cannot guarantee an exact colour match and shadings of              | Correct as at 17 October 2018 12:02 PM<br>E&OE                                                                                                                                   |