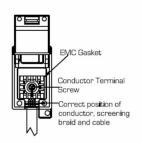

SL

# making connections beautifully

Wiring Accessories • Circuit Protection • Smart Lighting Control & Multi-room Audio

#### **WCDDTVMB**

Woods Chamfered Dark Oak 1 gang Non-Isolated TV (Male) Black

## Item Image



## Wiring



#### **Dimensions**



| Primary Range                                                                                                                                   | Woods                                                                                                 |                                                                                                                                                                                  |
|-------------------------------------------------------------------------------------------------------------------------------------------------|-------------------------------------------------------------------------------------------------------|---------------------------------------------------------------------------------------------