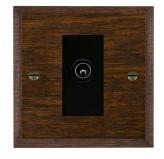

#### **WCDDTVMB**

Woods Chamfered Dark Oak 1 gang Non-Isolated TV (Male) Black

## Item Image