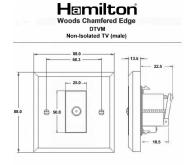

#### **Dimensions**

| Primary Range                                                                                                                                   | Woods                                                                                                 |                                                                                                                                                                                  |
|-------------------------------------------------------------------------------------------------------------------------------------------------|-------------------------------------------------------------------------------------------------------|----------------------------------------------------------------------------------------------------------------------------------------------------------------------------------|
| Insert Type                                                                                                                                     | 1 gang Non-Isolated TV (Male) (DAB Compatible)                                                        |                                                                                                                                                                                  |
| Plate Finish                                                                                                                                    | Woods Chamfered Dark Oak                                                                              |                                                                                                                                                                                  |
| Insert Colour                                                                                                                                   | Black                                                                                                 |                                                                                                                                                                                  |
| EAN13 Barcode                                                                                                                                   | 5017504921514                                                                                         |                                                                                                                                                                                  |
| Dimensions (Nominal)                                                                                                                            | Single: Height = 88.0mm Width = 88.0mm Depth = 13.5mm                                                 |                                                                                                                                                                                  |
| Fixing Hole Centres                                                                                                                             | Box Fixing = 60.3mm Grid Fixing = N/A                                                                 |                                                                                                                                                                                  |
| Minimum Wall Box Depth                                                                                                                          | 35mm                                                                                                  |                                                                                                                                                                                  |
| Switched Poles                                                                                                                                  | N/A                                                                                                   |                                                                                                                                                                                  |
| IP Rating                                                                                                                                       | IP2XD                                                                                                 |                                                                                                                                                                                  |
| Contact Gap Minimum                                                                                                                             | N/A                                                                                                   |                                                                                                                                                                                  |
| Earth Terminal Capacity 1                                                                                                                       | 5 x 1mm2                                                                                              |                                                                                                                                                                                  |
| Earth Terminal Capacity 2                                                                                                                       | 4 x 1.5mm2                                                                                            |                                                                                                                                                                                  |
| Earth Terminal Capacity 3                                                                                                                       | 3 x 2.5mm2                                                                                            |                                                                                                                                                                                  |
| Earth Terminal Capacity 4                                                                                                                       | 1 x 4mm2 Multi-strand                                                                                 |                                                                                                                                                                                  |
| Earth Terminal Capacity 5                                                                                                                       | 1 x 6mm2                                                                                              |                                                                                                                                                                                  |
| Product Class 1                                                                                                                                 | Must be earthed (ref BS7671 415.2.1)                                                                  |                                                                                                                                                                                  |
| Ambient Operating Temperature                                                                                                                   | -5° to +40°C                                                                                          |                                                                                                                                                                                  |
| Recommended Location                                                                                                                            | Internal Use Only                                                                                     |                                                                                                                                                                                  |
| Maximum Installation Altitude                                                                                                                   | 2000m                                                                                                 |                                                                                                                                                                                  |
| EuroFix Additional Notes                                                                                                                        | TV Outlet (IEC 169-2 male socket) Usually used for FM (DAB) outlet                                    |                                                                                                                                                                                  |
| Frequencies 1                                                                                                                                   | FM DC=5-2200 MHz                                                                                      |                                                                                                                                                                                  |
| All products listed conform to current British or<br>European standard and the product information is<br>correct at the time of going to press. | All accessories are manufactured under an accredited BS EN ISO 9001 : 2015 Quality Management System. | It is the policy of the company to improve products as part of our development programme.  Therefore, we reserve the right to alter designs and dimensions without prior notice. |
| Illustrations and diagrams are reproduced within the limitations of reproduction and printing                                                   | Due to manufacturing processes we cannot guarantee an exact colour match and shadings of              | Correct as at 17 October 2018 12:02 PM<br>E&OE                                                                                                                                   |