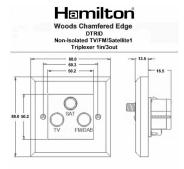

#### **WCDDTRIDW**

Woods Chamfered Dark Oak Non-Isolated TV+FM+SAT Triplexer 1in/3out (DAB Compatible) White

#### Dimensions

| Primary Range                                                                                                                                   | Woods                                                                                                         |                                                                                                                                                                                  |
|-------------------------------------------------------------------------------------------------------------------------------------------------|---------------------------------------------------------------------------------------------------------------|----------------------------------------------------------------------------------------------------------------------------------------------------------------------------------|
| Insert Type                                                                                                                                     | Non-Isolated TV+FM+SAT Triplexer 1in/3out (DAB Compatible)                                                    |                                                                                                                                                                                  |
| Plate Finish                                                                                                                                    | Woods Chamfered Dark Oak                                                                                      |                                                                                                                                                                                  |
| Insert Colour                                                                                                                                   | White                                                                                                         |                                                                                                                                                                                  |
| EAN13 Barcode                                                                                                                                   | 5017504920548                                                                                                 |                                                                                                                                                                                  |
| Dimensions (Nominal)                                                                                                                            | Single: Height = 88.0mm Width = 88.0mm Depth = 13.5mm                                                         |                                                                                                                                                                                  |
| Fixing Hole Centres                                                                                                                             | Box Fixing = 60.3mm Grid Fixing = N/A                                                                         |                                                                                                                                                                                  |
| Minimum Wall Box Depth                                                                                                                          | 35mm                                                                                                          |                                                                                                                                                                                  |
| Switched Poles                                                                                                                                  | N/A                                                                                                           |                                                                                                                                                                                  |
| IP Rating                                                                                                                                       | IP2XD                                                                                                         |                                                                                                                                                                                  |
| Contact Gap Minimum                                                                                                                             | N/A                                                                                                           |                                                                                                                                                                                  |
| Earth Terminal Capacity 1                                                                                                                       | 5 x 1mm2                                                                                                      |                                                                                                                                                                                  |
| Earth Terminal Capacity 2                                                                                                                       | 4 x 1.5mm2                                                                                                    |                                                                                                                                                                                  |
| Earth Terminal Capacity 3                                                                                                                       | 3 x 2.5mm2                                                                                                    |                                                                                                                                                                                  |
| Earth Terminal Capacity 4                                                                                                                       | 1 x 4mm2 Multi-strand                                                                                         |                                                                                                                                                                                  |
| Earth Terminal Capacity 5                                                                                                                       | 1 x 6mm2                                                                                                      |                                                                                                                                                                                  |
| Product Class 1                                                                                                                                 | Must be earthed (ref BS7671 415.2.1)                                                                          |                                                                                                                                                                                  |
| Ambient Operating Temperature                                                                                                                   | -5° to +40°C                                                                                                  |                                                                                                                                                                                  |
| Recommended Location                                                                                                                            | Internal Use Only                                                                                             |                                                                                                                                                                                  |
| Maximum Installation Altitude                                                                                                                   | 2000m                                                                                                         |                                                                                                                                                                                  |
| EuroFix Additional Notes                                                                                                                        | Triplexer for use with combined TV FM and Satellite Signal (DAB compatible)                                   |                                                                                                                                                                                  |
| Frequencies 1                                                                                                                                   | TV=5-68 MHz 125-860 MHz                                                                                       |                                                                                                                                                                                  |
| Frequencies 2                                                                                                                                   | FM=88-108 MHz                                                                                                 |                                                                                                                                                                                  |
| Frequencies 3                                                                                                                                   | SAT DC=950-2200 MHz                                                                                           |                                                                                                                                                                                  |
| All products listed conform to current British or<br>European standard and the product information is<br>correct at the time of going to press. | All accessories are manufactured under an accredited BS EN ISO 9001 : 2015 Quality Management System.         | It is the policy of the company to improve products as part of our development programme.  Therefore, we reserve the right to alter designs and dimensions without prior notice. |
| Illustrations and diagrams are reproduced within the limitations of reproduction and printing process and are not binding.                      | Due to manufacturing processes we cannot guarantee an exact colour match and shadings of of certain finishes. | Correct as at 17 October 2018 12:02 PM<br>E&OE                                                                                                                                   |