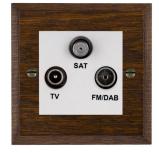

#### **WCDDTRIDW**

Woods Chamfered Dark Oak Non-Isolated TV+FM+SAT Triplexer 1in/3out (DAB Compatible) White

## Item Image