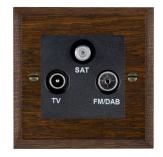

#### **WCDDTRIDB**

Woods Chamfered Dark Oak Non-Isolated TV+FM+SAT Triplexer 1in/3out (DAB Compatible) Black

## Item Image