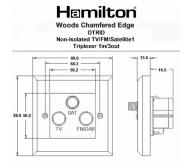

#### **WCDDTRIDB**

Woods Chamfered Dark Oak Non-Isolated TV+FM+SAT Triplexer 1in/3out (DAB Compatible) Black

#### Dimensions

| Primary Range                                                                                                                                   | Woods                                                                                                         |                                                                                                                                                                                 |
|-------------------------------------------------------------------------------------------------------------------------------------------------|---------------------------------------------------------------------------------------------------------------|---------------------------------------------------------------------------------------------------------------------------------------------------------------------------------|
| Insert Type                                                                                                                                     | Non-Isolated TV+FM+SAT Triplexer 1in/3out (DAB Compatible)                                                    |                                                                                                                                                                                 |
| Plate Finish                                                                                                                                    | Woods Chamfered Dark Oak                                                                                      |                                                                                                                                                                                 |
| Insert Colour                                                                                                                                   | Black                                                                                                         |                                                                                                                                                                                 |
| EAN13 Barcode                                                                                                                                   | 5017504921545                                                                                                 |                                                                                                                                                                                 |
| Dimensions (Nominal)                                                                                                                            | Single: Height = 88.0mm Width = 88.0mm Depth = 13.5mm                                                         |                                                                                                                                                                                 |
| Fixing Hole Centres                                                                                                                             | Box Fixing = 60.3mm Grid Fixing = N/A                                                                         |                                                                                                                                                                                 |
| Minimum Wall Box Depth                                                                                                                          | 35mm                                                                                                          |                                                                                                                                                                                 |
| Switched Poles                                                                                                                                  | N/A                                                                                                           |                                                                                                                                                                                 |
| IP Rating                                                                                                                                       | IP2XD                                                                                                         |                                                                                                                                                                                 |
| Contact Gap Minimum                                                                                                                             | N/A                                                                                                           |                                                                                                                                                                                 |
| Earth Terminal Capacity 1                                                                                                                       | 5 x 1mm2                                                                                                      |                                                                                                                                                                                 |
| Earth Terminal Capacity 2                                                                                                                       | 4 x 1.5mm2                                                                                                    |                                                                                                                                                                                 |
| Earth Terminal Capacity 3                                                                                                                       | 3 x 2.5mm2                                                                                                    |                                                                                                                                                                                 |
| Earth Terminal Capacity 4                                                                                                                       | 1 x 4mm2 Multi-strand                                                                                         |                                                                                                                                                                                 |
| Earth Terminal Capacity 5                                                                                                                       | 1 x 6mm2                                                                                                      |                                                                                                                                                                                 |
| Product Class 1                                                                                                                                 | Must be earthed (ref BS7671 415.2.1)                                                                          |                                                                                                                                                                                 |
| Ambient Operating Temperature                                                                                                                   | -5° to +40°C                                                                                                  |                                                                                                                                                                                 |
| Recommended Location                                                                                                                            | Internal Use Only                                                                                             |                                                                                                                                                                                 |
| Maximum Installation Altitude                                                                                                                   | 2000m                                                                                                         |                                                                                                                                                                                 |
| EuroFix Additional Notes                                                                                                                        | Triplexer for use with combined TV FM and Satellite Signal (DAB compatible)                                   |                                                                                                                                                                                 |
| Frequencies 1                                                                                                                                   | TV=5-68 MHz 125-860 MHz                                                                                       |                                                                                                                                                                                 |
| Frequencies 2                                                                                                                                   | FM=88-108 MHz                                                                                                 |                                                                                                                                                                                 |
| Frequencies 3                                                                                                                                   | SAT DC=950-2200 MHz                                                                                           |                                                                                                                                                                                 |
| All products listed conform to current British or<br>European standard and the product information is<br>correct at the time of going to press. | All accessories are manufactured under an accredited BS EN ISO 9001 : 2015 Quality Management System.         | It is the policy of the company to improve products as part of our development programme. Therefore, we reserve the right to alter designs and dimensions without prior notice. |
| Illustrations and diagrams are reproduced within the limitations of reproduction and printing process and are not binding.                      | Due to manufacturing processes we cannot guarantee an exact colour match and shadings of of certain finishes. | Correct as at 17 October 2018 12:02 PM<br>E&OE                                                                                                                                  |