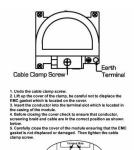

SL

# making connections beautifully

Wiring Accessories • Circuit Protection • Smart Lighting Control & Multi-room Audio

#### **WCDDTRIDB**

Woods Chamfered Dark Oak Non-Isolated TV+FM+SAT Triplexer 1in/3out (DAB Compatible) Black

## Item Image



## Wiring



#### Dimensions



| Primary Range                                                                                                                                   | Woods                                                                                                         |                                                                                                                                                                                 |
|-------------------------------------------------------------------------------------------------------------------------------------------------|---------------------------------------------------------------------------------------------------------------|----------------------------------------------------------------------------------