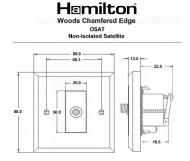

#### Dimensions

| Primary Range                                                                                                                                   | Woods                                                                                                         |                                                                                                                                                                                          |
|-------------------------------------------------------------------------------------------------------------------------------------------------|---------------------------------------------------------------------------------------------------------------|------------------------------------------------------------------------------------------------------------------------------------------------------------------------------------------|
| Insert Type                                                                                                                                     | 1 gang Non-Isolated Satellite (DAB Compatible)                                                                |                                                                                                                                                                                          |
| Plate Finish                                                                                                                                    | Woods Chamfered Dark Oak                                                                                      |                                                                                                                                                                                          |
| Insert Colour                                                                                                                                   | White                                                                                                         |                                                                                                                                                                                          |
| EAN13 Barcode                                                                                                                                   | 5017504920524                                                                                                 |                                                                                                                                                                                          |
| Dimensions (Nominal)                                                                                                                            | Single: Height = 88.0mm Width = 88.0mm Depth = 13.5mm                                                         |                                                                                                                                                                                          |
| Fixing Hole Centres                                                                                                                             | Box Fixing = 60.3mm Grid Fixing = N/A                                                                         |                                                                                                                                                                                          |
| Minimum Wall Box Depth                                                                                                                          | 35mm                                                                                                          |                                                                                                                                                                                          |
| Switched Poles                                                                                                                                  | N/A                                                                                                           |                                                                                                                                                                                          |
| IP Rating                                                                                                                                       | IP2XD                                                                                                         |                                                                                                                                                                                          |
| Contact Gap Minimum                                                                                                                             | N/A                                                                                                           |                                                                                                                                                                                          |
| Earth Terminal Capacity 1                                                                                                                       | 5 x 1mm2                                                                                                      |                                                                                                                                                                                          |
| Earth Terminal Capacity 2                                                                                                                       | 4 x 1.5mm2                                                                                                    |                                                                                                                                                                                          |
| Earth Terminal Capacity 3                                                                                                                       | 3 x 2.5mm2                                                                                                    |                                                                                                                                                                                          |
| Earth Terminal Capacity 4                                                                                                                       | 1 x 4mm2 Multi-strand                                                                                         |                                                                                                                                                                                          |
| Earth Terminal Capacity 5                                                                                                                       | 1 x 6mm2                                                                                                      |                                                                                                                                                                                          |
| Product Class 1                                                                                                                                 | Must be earthed (ref BS7671 415.2.1)                                                                          |                                                                                                                                                                                          |
| Ambient Operating Temperature                                                                                                                   | -5° to +40°C                                                                                                  |                                                                                                                                                                                          |
| Recommended Location                                                                                                                            | Internal Use Only                                                                                             |                                                                                                                                                                                          |
| Maximum Installation Altitude                                                                                                                   | 2000m                                                                                                         |                                                                                                                                                                                          |
| Frequencies 1                                                                                                                                   | SAT DC=5-2200 MHz                                                                                             |                                                                                                                                                                                          |
| All products listed conform to current British or<br>European standard and the product information is<br>correct at the time of going to press. | All accessories are manufactured under an accredited BS EN ISO 9001 : 2015 Quality Management System.         | It is the policy of the company to improve products<br>as part of our development programme.<br>Therefore, we reserve the right to alter designs<br>and dimensions without prior notice. |
| Illustrations and diagrams are reproduced within the limitations of reproduction and printing process and are not binding.                      | Due to manufacturing processes we cannot guarantee an exact colour match and shadings of of certain finishes. | Correct as at 17 October 2018 12:02 PM<br>E&OE                                                                                                                                           |