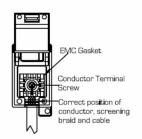

SL

# making connections beautifully

Wiring Accessories • Circuit Protection • Smart Lighting Control & Multi-room Audio

#### **WCDDSATW**

Woods Chamfered Dark Oak 1 gang Non-Isolated Satellite White

## Item Image



## Wiring



#### Dimensions



| Primary Range                                                                                                                                   | Woods                                                                                                         |                                                                                                                                                                                          |
|-------------------------------------------------------------------------------------------------------------------------------------------------|---------------------------------------------------------------------------------------------------------------|-------------------------------------------------------------------------