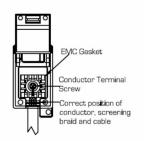

SL

# making connections beautifully

Wiring Accessories • Circuit Protection • Smart Lighting Control & Multi-room Audio

#### **WCDDSATB**

Woods Chamfered Dark Oak 1 gang Non-Isolated Satellite Black

## Item Image



## Wiring



#### Dimensions



| Primary Range                                                                                                                                   | Woods                                                                                                         |                                                                                                                                                                                          |
|-------------------------------------------------------------------------------------------------------------------------------------------------|---------------------------------------------------------------------------------------------------------------|-------------------------------------------------------------------------