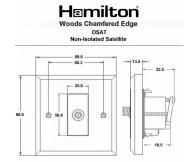

#### Dimensions

| Primary Range                                                                                                                                   | Woods                                                                                                         |                                                                                                                                                                                          |
|-------------------------------------------------------------------------------------------------------------------------------------------------|---------------------------------------------------------------------------------------------------------------|------------------------------------------------------------------------------------------------------------------------------------------------------------------------------------------|
| Insert Type                                                                                                                                     | 1 gang Non-Isolated Satellite (DAB Compatible)                                                                |                                                                                                                                                                                          |
| Plate Finish                                                                                                                                    | Woods Chamfered Dark Oak                                                                                      |                                                                                                                                                                                          |
| Insert Colour                                                                                                                                   | Black                                                                                                         |                                                                                                                                                                                          |
| EAN13 Barcode                                                                                                                                   | 5017504921521                                                                                                 |                                                                                                                                                                                          |
| Dimensions (Nominal)                                                                                                                            | Single: Height = 88.0mm Width = 88.0mm Depth = 13.5mm                                                         |                                                                                                                                                                                          |
| Fixing Hole Centres                                                                                                                             | Box Fixing = 60.3mm Grid Fixing = N/A                                                                         |                                                                                                                                                                                          |
| Minimum Wall Box Depth                                                                                                                          | 35mm                                                                                                          |                                                                                                                                                                                          |
| Switched Poles                                                                                                                                  | N/A                                                                                                           |                                                                                                                                                                                          |
| IP Rating                                                                                                                                       | IP2XD                                                                                                         |                                                                                                                                                                                          |
| Contact Gap Minimum                                                                                                                             | N/A                                                                                                           |                                                                                                                                                                                          |
| Earth Terminal Capacity 1                                                                                                                       | 5 x 1mm2                                                                                                      |                                                                                                                                                                                          |
| Earth Terminal Capacity 2                                                                                                                       | 4 x 1.5mm2                                                                                                    |                                                                                                                                                                                          |
| Earth Terminal Capacity 3                                                                                                                       | 3 x 2.5mm2                                                                                                    |                                                                                                                                                                                          |
| Earth Terminal Capacity 4                                                                                                                       | 1 x 4mm2 Multi-strand                                                                                         |                                                                                                                                                                                          |
| Earth Terminal Capacity 5                                                                                                                       | 1 x 6mm2                                                                                                      |                                                                                                                                                                                          |
| Product Class 1                                                                                                                                 | Must be earthed (ref BS7671 415.2.1)                                                                          |                                                                                                                                                                                          |
| Ambient Operating Temperature                                                                                                                   | -5° to +40°C                                                                                                  |                                                                                                                                                                                          |
| Recommended Location                                                                                                                            | Internal Use Only                                                                                             |                                                                                                                                                                                          |
| Maximum Installation Altitude                                                                                                                   | 2000m                                                                                                         |                                                                                                                                                                                          |
| Frequencies 1                                                                                                                                   | SAT DC=5-2200 MHz                                                                                             |                                                                                                                                                                                          |
| All products listed conform to current British or<br>European standard and the product information is<br>correct at the time of going to press. | All accessories are manufactured under an accredited BS EN ISO 9001 : 2015 Quality Management System.         | It is the policy of the company to improve products<br>as part of our development programme.<br>Therefore, we reserve the right to alter designs<br>and dimensions without prior notice. |
| Illustrations and diagrams are reproduced within the limitations of reproduction and printing process and are not binding.                      | Due to manufacturing processes we cannot guarantee an exact colour match and shadings of of certain finishes. | Correct as at 17 October 2018 12:02 PM<br>E&OE                                                                                                                                           |