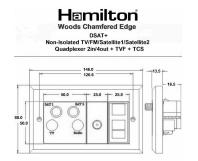

## WCDDSAT+W

Woods Chamfered Dark Oak Non-Isolated TV+FM+SAT1+SAT2 Quadplexer 2in/4out +TVF+TCS (DAB Compatible) White

Item Image

Wiring

## **Dimensions**

| Primary Range                                                                                                                                   | Woods                                                                                                                   |                                                                                                                                                                                  |
|-------------------------------------------------------------------------------------------------------------------------------------------------|-------------------------------------------------------------------------------------------------------------------------|----------------------------------------------------------------------------------------------------------------------------------------------------------------------------------|
| Insert Type                                                                                                                                     | Non-Isolated TV+FM+SAT1+SAT2 Quadplexer 2in/4out +TVF+TCS (DAB Compatible)                                              |                                                                                                                                                                                  |
| Plate Finish                                                                                                                                    | Woods Chamfered Dark Oak                                                                                                |                                                                                                                                                                                  |
| Insert Colour                                                                                                                                   | White                                                                                                                   |                                                                                                                                                                                  |
| EAN13 Barcode                                                                                                                                   | 5017504920098                                                                                                           |                                                                                                                                                                                  |
| Dimensions (Nominal)                                                                                                                            | Double: Height = 88.0mm Width = 146.0mm Depth = 13.5mm                                                                  |                                                                                                                                                                                  |
| Fixing Hole Centres                                                                                                                             | Box Fixing = 120.6mm Grid Fixing = N/A                                                                                  |                                                                                                                                                                                  |
| Minimum Wall Box Depth                                                                                                                          | 35mm                                                                                                                    |                                                                                                                                                                                  |
| Switched Poles                                                                                                                                  | N/A                                                                                                                     |                                                                                                                                                                                  |
| IP Rating                                                                                                                                       | IP2XD                                                                                                                   |                                                                                                                                                                                  |
| Contact Gap Minimum                                                                                                                             | N/A                                                                                                                     |                                                                                                                                                                                  |
| Earth Terminal Capacity 1                                                                                                                       | 5 x 1mm2                                                                                                                |                                                                                                                                                                                  |
| Earth Terminal Capacity 2                                                                                                                       | 4 x 1.5mm2                                                                                                              |                                                                                                                                                                                  |
| Earth Terminal Capacity 3                                                                                                                       | 3 x 2.5mm2                                                                                                              |                                                                                                                                                                                  |
| Earth Terminal Capacity 4                                                                                                                       | 1 x 4mm2 Multi-strand                                                                                                   |                                                                                                                                                                                  |
| Earth Terminal Capacity 5                                                                                                                       | 1 x 6mm2                                                                                                                |                                                                                                                                                                                  |
| Product Class 1                                                                                                                                 | Must be earthed (ref BS7671 415.2.1)                                                                                    |                                                                                                                                                                                  |
| Ambient Operating Temperature                                                                                                                   | -5° to +40°C                                                                                                            |                                                                                                                                                                                  |
| Recommended Location                                                                                                                            | Internal Use Only                                                                                                       |                                                                                                                                                                                  |
| Maximum Installation Altitude                                                                                                                   | 2000m                                                                                                                   |                                                                                                                                                                                  |
| EuroFix Additional Notes                                                                                                                        | Quadplexer for use with combined TV FM and Satellite Signals (DAB compatible) plus Telephone Slave and Female TV Socket |                                                                                                                                                                                  |
| Frequencies 1                                                                                                                                   | TV=5-68 MHz 125-860 MHz                                                                                                 |                                                                                                                                                                                  |
| Frequencies 2                                                                                                                                   | FM=88-108 MHz                                                                                                           |                                                                                                                                                                                  |
| Frequencies 3                                                                                                                                   | SAT DC=950-2200 MHz                                                                                                     |                                                                                                                                                                                  |
| Frequencies 4                                                                                                                                   | TV DC=5-2200 MHz                                                                                                        |                                                                                                                                                                                  |
| All products listed conform to current British or<br>European standard and the product information is<br>correct at the time of going to press. | All accessories are manufactured under an accredited BS EN ISO 9001 : 2015 Quality Management System.                   | It is the policy of the company to improve products as part of our development programme.  Therefore, we reserve the right to alter designs and dimensions without prior notice. |
| Illustrations and diagrams are reproduced within<br>the limitations of reproduction and printing<br>process and are not binding.                | Due to manufacturing processes we cannot guarantee an exact colour match and shadings of of certain finishes.           | Correct as at 17 October 2018 12:02 PM E&OE                                                                                                                                      |