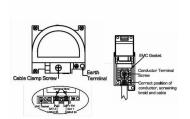

## WCDDSAT+W

Woods Chamfered Dark Oak Non-Isolated TV+FM+SAT1+SAT2 Quadplexer 2in/4out +TVF+TCS (DAB Compatible) White

Item Image

Wiring