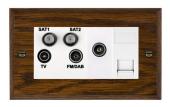

## WCDDSAT+W

Woods Chamfered Dark Oak Non-Isolated TV+FM+SAT1+SAT2 Quadplexer 2in/4out +TVF+TCS (DAB Compatible) White

Item Image

Wiring