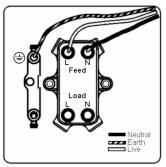

SL

# making connections beautifully

Wiring Accessories • Circuit Protection • Smart Lighting Control & Multi-room Audio

## WCDDPNSC-B

Woods Chamfered Dark Oak 1 gang 20AX Double Pole Rocker and Neon Satin Chrome/Black

## Item Image



## Wiring



### Dimensions



| Woods                                                                                                         |                                                                                                                                                                                                                                                                                                                                                                                                                                                                                                                               |
|---------------------------------------------------------------------------------------------------------------|-----------------------------------------