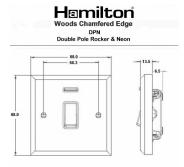

### Dimensions

| Woods                                                                                                         |                                                                                                                                                                                                                                                                                                                                                                                                                                                                                                                               |
|---------------------------------------------------------------------------------------------------------------|-------------------------------------------------------------------------------------------------------------------------------------------------------------------------------------------------------------------------------------------------------------------------------------------------------------------------------------------------------------------------------------------------------------------------------------------------------------------------------------------------------------------------------|
| 1 gang 20AX Double Pole Rocker + Neon                                                                         |                                                                                                                                                                                                                                                                                                                                                                                                                                                                                                                               |
| Woods Chamfered Dark Oak                                                                                      |                                                                                                                                                                                                                                                                                                                                                                                                                                                                                                                               |
| Satin Chrome/Black                                                                                            |                                                                                                                                                                                                                                                                                                                                                                                                                                                                                                                               |
| 5017504926946                                                                                                 |                                                                                                                                                                                                                                                                                                                                                                                                                                                                                                                               |
| Single: Height = 88.0mm Width = 88.0mm Depth = 13.5mm                                                         |                                                                                                                                                                                                                                                                                                                                                                                                                                                                                                                               |
| Box Fixing = 60.3mm Grid Fixing = N/A                                                                         |                                                                                                                                                                                                                                                                                                                                                                                                                                                                                                                               |
| 25mm                                                                                                          |                                                                                                                                                                                                                                                                                                                                                                                                                                                                                                                               |
| Double                                                                                                        |                                                                                                                                                                                                                                                                                                                                                                                                                                                                                                                               |
| 20AX                                                                                                          |                                                                                                                                                                                                                                                                                                                                                                                                                                                                                                                               |
| 220/250V AC                                                                                                   |                                                                                                                                                                                                                                                                                                                                                                                                                                                                                                                               |
| 20 Amp inductive                                                                                              |                                                                                                                                                                                                                                                                                                                                                                                                                                                                                                                               |
| 50Hz                                                                                                          |                                                                                                                                                                                                                                                                                                                                                                                                                                                                                                                               |
| IP2XD                                                                                                         |                                                                                                                                                                                                                                                                                                                                                                                                                                                                                                                               |
| 3mm                                                                                                           |                                                                                                                                                                                                                                                                                                                                                                                                                                                                                                                               |
| 3 x 2.5mm2                                                                                                    |                                                                                                                                                                                                                                                                                                                                                                                                                                                                                                                               |
| 2 x 4mm2 Multi Strand                                                                                         |                                                                                                                                                                                                                                                                                                                                                                                                                                                                                                                               |
| 1 x 6mm2                                                                                                      |                                                                                                                                                                                                                                                                                                                                                                                                                                                                                                                               |
| 6 x 1mm2                                                                                                      |                                                                                                                                                                                                                                                                                                                                                                                                                                                                                                                               |
| 5 x 1.5mm2                                                                                                    |                                                                                                                                                                                                                                                                                                                                                                                                                                                                                                                               |
| 3 x 2.5mm2                                                                                                    |                                                                                                                                                                                                                                                                                                                                                                                                                                                                                                                               |
| 2 x 4mm2 Multi-strand                                                                                         |                                                                                                                                                                                                                                                                                                                                                                                                                                                                                                                               |
| 1 x 6mm2                                                                                                      |                                                                                                                                                                                                                                                                                                                                                                                                                                                                                                                               |
| Must be earthed                                                                                               |                                                                                                                                                                                                                                                                                                                                                                                                                                                                                                                               |
| -5° to +40°C                                                                                                  |                                                                                                                                                                                                                                                                                                                                                                                                                                                                                                                               |
| Internal Use Only                                                                                             |                                                                                                                                                                                                                                                                                                                                                                                                                                                                                                                               |
| 2000m                                                                                                         |                                                                                                                                                                                                                                                                                                                                                                                                                                                                                                                               |
| BS EN 60669-1                                                                                                 |                                                                                                                                                                                                                                                                                                                                                                                                                                                                                                                               |
| All accessories are manufactured under an accredited BS EN ISO 9001 : 2015 Quality Management System.         | It is the policy of the company to improve products<br>as part of our development programme.<br>Therefore, we reserve the right to alter designs<br>and dimensions without prior notice.                                                                                                                                                                                                                                                                                                                                      |
| Due to manufacturing processes we cannot guarantee an exact colour match and shadings of of certain finishes. | Correct as at 17 October 2018 12:02 PM<br>E&OE                                                                                                                                                                                                                                                                                                                                                                                                                                                                                |
|                                                                                                               | 1 gang 20AX Double Pole Rocker + Neon Woods Chamfered Dark Oak Satin Chrome/Black 5017504926946 Single: Height = 88.0mm Width = 88.0mm Depth = 13.5m Box Fixing = 60.3mm Grid Fixing = N/A 25mm Double 20AX 220/250V AC 20 Amp inductive 50Hz IP2XD 3mm 3 x 2.5mm2 2 x 4mm2 Multi Strand 1 x 6mm2 6 x 1mm2 5 x 1.5mm2 2 x 4mm2 Multi-strand 1 x 6mm2 Must be earthed -5° to +40°C Internal Use Only 2000m BS EN 60669-1 All accessories are manufactured under an accredited BS EN ISO 9001 : 2015 Quality Management System. |