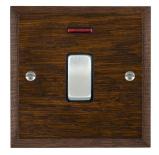

## WCDDPNSC-B

Woods Chamfered Dark Oak 1 gang 20AX Double Pole Rocker and Neon Satin Chrome/Black

## Item Image