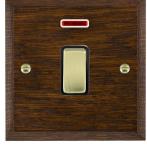

#### WCDDPNPB-W

Woods Chamfered Dark Oak 1 gang 20AX Double Pole Rocker and Neon Polished Brass/White

## Item Image