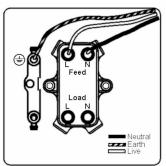

SL

# making connections beautifully

Wiring Accessories • Circuit Protection • Smart Lighting Control & Multi-room Audio

#### WCDDPNPB-W

Woods Chamfered Dark Oak 1 gang 20AX Double Pole Rocker and Neon Polished Brass/White

## Item Image



## Wiring



#### **Dimensions**



| Primary Range                                                                                                                                   | Woods                                                                                                        |                                                                                                                                                                                  |
|-------------------------------------------------------------------------------------------------------------------------------------------------|--------------------------------------------------------------------------------------------------------------|-------------------------------------------------------------------------------