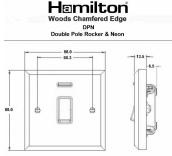

#### **Dimensions**

| Primary Range                                                                                                                                   | Woods                                                                                                        |                                                                                                                                                                                  |
|-------------------------------------------------------------------------------------------------------------------------------------------------|--------------------------------------------------------------------------------------------------------------|----------------------------------------------------------------------------------------------------------------------------------------------------------------------------------|
| Insert Type                                                                                                                                     | 1 gang 20AX Double Pole Rocker + Neon                                                                        |                                                                                                                                                                                  |
| Plate Finish                                                                                                                                    | Woods Chamfered Dark Oak                                                                                     |                                                                                                                                                                                  |
| Insert Colour                                                                                                                                   | Polished Brass/White                                                                                         |                                                                                                                                                                                  |
| EAN13 Barcode                                                                                                                                   | 5017504923945                                                                                                |                                                                                                                                                                                  |
| Dimensions (Nominal)                                                                                                                            | Single: Height = 88.0mm Width = 88.0mm Depth = 13.5mm                                                        |                                                                                                                                                                                  |
| Fixing Hole Centres                                                                                                                             | Box Fixing = 60.3mm Grid Fixing = N/A                                                                        |                                                                                                                                                                                  |
| Minimum Wall Box Depth                                                                                                                          | 25mm                                                                                                         |                                                                                                                                                                                  |
| Switched Poles                                                                                                                                  | Double                                                                                                       |                                                                                                                                                                                  |
| Current Rating                                                                                                                                  | 20AX                                                                                                         |                                                                                                                                                                                  |
| Voltage                                                                                                                                         | 220/250V AC                                                                                                  |                                                                                                                                                                                  |
| Maximum Load                                                                                                                                    | 20 Amp inductive                                                                                             |                                                                                                                                                                                  |
| Mains Frequency                                                                                                                                 | 50Hz                                                                                                         |                                                                                                                                                                                  |
| IP Rating                                                                                                                                       | IP2XD                                                                                                        |                                                                                                                                                                                  |
| Contact Gap Minimum                                                                                                                             | 3mm                                                                                                          |                                                                                                                                                                                  |
| Terminal Capacity 1                                                                                                                             | 3 x 2.5mm2                                                                                                   |                                                                                                                                                                                  |
| Terminal Capacity 2                                                                                                                             | 2 x 4mm2 Multi Strand                                                                                        |                                                                                                                                                                                  |
| Terminal Capacity 3                                                                                                                             | 1 x 6mm2                                                                                                     |                                                                                                                                                                                  |
| Earth Terminal Capacity 1                                                                                                                       | 6 x 1mm2                                                                                                     |                                                                                                                                                                                  |
| Earth Terminal Capacity 2                                                                                                                       | 5 x 1.5mm2                                                                                                   |                                                                                                                                                                                  |
| Earth Terminal Capacity 3                                                                                                                       | 3 x 2.5mm2                                                                                                   |                                                                                                                                                                                  |
| Earth Terminal Capacity 4                                                                                                                       | 2 x 4mm2 Multi-strand                                                                                        |                                                                                                                                                                                  |
| Earth Terminal Capacity 5                                                                                                                       | 1 x 6mm2                                                                                                     |                                                                                                                                                                                  |
| Product Class 1                                                                                                                                 | Must be earthed                                                                                              |                                                                                                                                                                                  |
| Ambient Operating Temperature                                                                                                                   | -5° to +40°C                                                                                                 |                                                                                                                                                                                  |
| Recommended Location                                                                                                                            | Internal Use Only                                                                                            |                                                                                                                                                                                  |
| Maximum Installation Altitude                                                                                                                   | 2000m                                                                                                        |                                                                                                                                                                                  |
| Standard/Approval                                                                                                                               | BS EN 60669-1                                                                                                |                                                                                                                                                                                  |
| All products listed conform to current British or<br>European standard and the product information is<br>correct at the time of going to press. | All accessories are manufactured under an accredited BS EN ISO 9001 : 2015 Quality Management System.        | It is the policy of the company to improve products as part of our development programme.  Therefore, we reserve the right to alter designs and dimensions without prior notice. |
| Illustrations and diagrams are reproduced within the limitations of reproduction and printing process and are not binding                       | Due to manufacturing processes we cannot guarantee an exact colour match and shadings of of certain finishes | Correct as at 17 October 2018 12:02 PM<br>E&OE                                                                                                                                   |