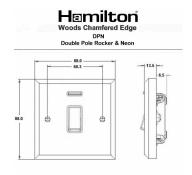

## **Dimensions**

| Primary Range                                                                                                                                   | Woods                                                                                                      |                                                                                                                                                                                          |
|-------------------------------------------------------------------------------------------------------------------------------------------------|------------------------------------------------------------------------------------------------------------|------------------------------------------------------------------------------------------------------------------------------------------------------------------------------------------|
| Insert Type                                                                                                                                     | 1 gang 20AX Double Pole Rocker + Neon                                                                      |                                                                                                                                                                                          |
| Plate Finish                                                                                                                                    | Woods Chamfered Dark Oak                                                                                   |                                                                                                                                                                                          |
| Insert Colour                                                                                                                                   | Bright Chrome/White                                                                                        |                                                                                                                                                                                          |
| EAN13 Barcode                                                                                                                                   | 5017504925949                                                                                              |                                                                                                                                                                                          |
| Dimensions (Nominal)                                                                                                                            | Single: Height = 88.0mm Width = 88.0mm Depth = 13.5mm                                                      |                                                                                                                                                                                          |
| Fixing Hole Centres                                                                                                                             | Box Fixing = 60.3mm Grid Fixing = N/A                                                                      |                                                                                                                                                                                          |
| Minimum Wall Box Depth                                                                                                                          | 25mm                                                                                                       |                                                                                                                                                                                          |
| Switched Poles                                                                                                                                  | Double                                                                                                     |                                                                                                                                                                                          |
| Current Rating                                                                                                                                  | 20AX                                                                                                       |                                                                                                                                                                                          |
| Voltage                                                                                                                                         | 220/250V AC                                                                                                |                                                                                                                                                                                          |
| Maximum Load                                                                                                                                    | 20 Amp inductive                                                                                           |                                                                                                                                                                                          |
| Mains Frequency                                                                                                                                 | 50Hz                                                                                                       |                                                                                                                                                                                          |
| IP Rating                                                                                                                                       | IP2XD                                                                                                      |                                                                                                                                                                                          |
| Contact Gap Minimum                                                                                                                             | 3mm                                                                                                        |                                                                                                                                                                                          |
| Terminal Capacity 1                                                                                                                             | 3 x 2.5mm2                                                                                                 |                                                                                                                                                                                          |
| Terminal Capacity 2                                                                                                                             | 2 x 4mm2 Multi Strand                                                                                      |                                                                                                                                                                                          |
| Terminal Capacity 3                                                                                                                             | 1 x 6mm2                                                                                                   |                                                                                                                                                                                          |
| Earth Terminal Capacity 1                                                                                                                       | 6 x 1mm2                                                                                                   |                                                                                                                                                                                          |
| Earth Terminal Capacity 2                                                                                                                       | 5 x 1.5mm2                                                                                                 |                                                                                                                                                                                          |
| Earth Terminal Capacity 3                                                                                                                       | 3 x 2.5mm2                                                                                                 |                                                                                                                                                                                          |
| Earth Terminal Capacity 4                                                                                                                       | 2 x 4mm2 Multi-strand                                                                                      |                                                                                                                                                                                          |
| Earth Terminal Capacity 5                                                                                                                       | 1 x 6mm2                                                                                                   |                                                                                                                                                                                          |
| Product Class 1                                                                                                                                 | Must be earthed                                                                                            |                                                                                                                                                                                          |
| Ambient Operating Temperature                                                                                                                   | -5° to +40°C                                                                                               |                                                                                                                                                                                          |
| Recommended Location                                                                                                                            | Internal Use Only                                                                                          |                                                                                                                                                                                          |
| Maximum Installation Altitude                                                                                                                   | 2000m                                                                                                      |                                                                                                                                                                                          |
| Standard/Approval                                                                                                                               | BS EN 60669-1                                                                                              |                                                                                                                                                                                          |
| All products listed conform to current British or<br>European standard and the product information is<br>correct at the time of going to press. | All accessories are manufactured under an accredited BS EN ISO 9001 : 2015 Quality Management System.      | It is the policy of the company to improve products<br>as part of our development programme.<br>Therefore, we reserve the right to alter designs<br>and dimensions without prior notice. |
| Illustrations and diagrams are reproduced within the limitations of reproduction and printing                                                   | Due to manufacturing processes we cannot guarantee an exact colour match and shadings of contain finishes. | Correct as at 17 October 2018 12:02 PM<br>E&OE                                                                                                                                           |