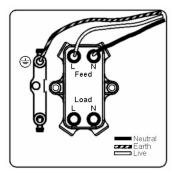

## **Dimensions**

| Primary Range                                                                                                                                   | Woods                                                                                                      |                                                                                                                                                                                          |
|-------------------------------------------------------------------------------------------------------------------------------------------------|------------------------------------------------------------------------------------------------------------|------------------------------------------------------------------------------------------------------------------------------------------------------------------------------------------|
| Insert Type                                                                                                                                     | 1 gang 20AX Double Pole Rocker + Neon                                                                      |                                                                                                                                                                                          |
| Plate Finish                                                                                                                                    | Woods Chamfered Dark Oak                                                                                   |                                                                                                                                                                                          |
| Insert Colour                                                                                                                                   | Bright Chrome/White                                                                                        |                                                                                                                                                                                          |
| EAN13 Barcode                                                                                                                                   | 5017504925949                                                                                              |                                                                                                                                                                                          |
| Dimensions (Nominal)                                                                                                                            | Single: Height = 88.0mm Width = 88.0mm Depth = 13.5mm                                                      |                                                                                                                                                                                          |
| Fixing Hole Centres                                                                                                                             | Box Fixing = 60.3mm Grid Fixing = N/A                                                                      |                                                                                                                                                                                          |
| Minimum Wall Box Depth                                                                                                                          | 25mm                                                                                                       |                                                                                                                                                                                          |
| Switched Poles                                                                                                                                  | Double                                                                                                     |                                                                                                                                                                                          |
| Current Rating                                                                                                                                  | 20AX                                                                                                       |                                                                                                                                                                                          |
| Voltage                                                                                                                                         | 220/250V AC                                                                                                |                                                                                                                                                                                          |
| Maximum Load                                                                                                                                    | 20 Amp inductive                                                                                           |                                                                                                                                                                                          |
| Mains Frequency                                                                                                                                 | 50Hz                                                                                                       |                                                                                                                                                                                          |
| IP Rating                                                                                                                                       | IP2XD                                                                                                      |                                                                                                                                                                                          |
| Contact Gap Minimum                                                                                                                             | 3mm                                                                                                        |                                                                                                                                                                                          |
| Terminal Capacity 1                                                                                                                             | 3 x 2.5mm2                                                                                                 |                                                                                                                                                                                          |
| Terminal Capacity 2                                                                                                                             | 2 x 4mm2 Multi Strand                                                                                      |                                                                                                                                                                                          |
| Terminal Capacity 3                                                                                                                             | 1 x 6mm2                                                                                                   |                                                                                                                                                                                          |
| Earth Terminal Capacity 1                                                                                                                       | 6 x 1mm2                                                                                                   |                                                                                                                                                                                          |
| Earth Terminal Capacity 2                                                                                                                       | 5 x 1.5mm2                                                                                                 |                                                                                                                                                                                          |
| Earth Terminal Capacity 3                                                                                                                       | 3 x 2.5mm2                                                                                                 |                                                                                                                                                                                          |
| Earth Terminal Capacity 4                                                                                                                       | 2 x 4mm2 Multi-strand                                                                                      |                                                                                                                                                                                          |
| Earth Terminal Capacity 5                                                                                                                       | 1 x 6mm2                                                                                                   |                                                                                                                                                                                          |
| Product Class 1                                                                                                                                 | Must be earthed                                                                                            |                                                                                                                                                                                          |
| Ambient Operating Temperature                                                                                                                   | -5° to +40°C                                                                                               |                                                                                                                                                                                          |
| Recommended Location                                                                                                                            | Internal Use Only                                                                                          |                                                                                                                                                                                          |
| Maximum Installation Altitude                                                                                                                   | 2000m                                                                                                      |                                                                                                                                                                                          |
| Standard/Approval                                                                                                                               | BS EN 60669-1                                                                                              |                                                                                                                                                                                          |
| All products listed conform to current British or<br>European standard and the product information is<br>correct at the time of going to press. | All accessories are manufactured under an accredited BS EN ISO 9001 : 2015 Quality Management System.      | It is the policy of the company to improve products<br>as part of our development programme.<br>Therefore, we reserve the right to alter designs<br>and dimensions without prior notice. |
| Illustrations and diagrams are reproduced within the limitations of reproduction and printing                                                   | Due to manufacturing processes we cannot guarantee an exact colour match and shadings of contain finishes. | Correct as at 17 October 2018 12:02 PM<br>E&OE                                                                                                                                           |