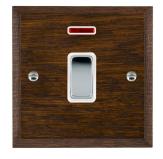

## WCDDPNBC-W

Woods Chamfered Dark Oak 1 gang 20AX Double Pole Rocker and Neon Bright Chrome/White

## Item Image