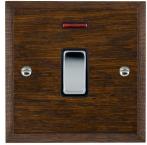

## WCDDPNBC-B

Woods Chamfered Dark Oak 1 gang 20AX Double Pole Rocker and Neon Bright Chrome/Black

## Item Image