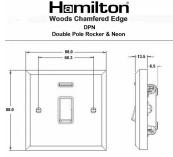

### **Dimensions**

| Primary Range                                                                                                                                   | Woods                                                                                                         |                                                                                                                                                                                  |
|-------------------------------------------------------------------------------------------------------------------------------------------------|---------------------------------------------------------------------------------------------------------------|----------------------------------------------------------------------------------------------------------------------------------------------------------------------------------|
| Insert Type                                                                                                                                     | 1 gang 20AX Double Pole Rocker + Neon                                                                         |                                                                                                                                                                                  |
| Plate Finish                                                                                                                                    | Woods Chamfered Dark Oak                                                                                      |                                                                                                                                                                                  |
| Insert Colour                                                                                                                                   | Bright Chrome/Black                                                                                           |                                                                                                                                                                                  |
| EAN13 Barcode                                                                                                                                   | 5017504924942                                                                                                 |                                                                                                                                                                                  |
| Dimensions (Nominal)                                                                                                                            | Single: Height = 88.0mm Width = 88.0mm Depth = 13.5mm                                                         |                                                                                                                                                                                  |
| Fixing Hole Centres                                                                                                                             | Box Fixing = 60.3mm Grid Fixing = N/A                                                                         |                                                                                                                                                                                  |
| Minimum Wall Box Depth                                                                                                                          | 25mm                                                                                                          |                                                                                                                                                                                  |
| Switched Poles                                                                                                                                  | Double                                                                                                        |                                                                                                                                                                                  |
| Current Rating                                                                                                                                  | 20AX                                                                                                          |                                                                                                                                                                                  |
| Voltage                                                                                                                                         | 220/250V AC                                                                                                   |                                                                                                                                                                                  |
| Maximum Load                                                                                                                                    | 20 Amp inductive                                                                                              |                                                                                                                                                                                  |
| Mains Frequency                                                                                                                                 | 50Hz                                                                                                          |                                                                                                                                                                                  |
| IP Rating                                                                                                                                       | IP2XD                                                                                                         |                                                                                                                                                                                  |
| Contact Gap Minimum                                                                                                                             | 3mm                                                                                                           |                                                                                                                                                                                  |
| Terminal Capacity 1                                                                                                                             | 3 x 2.5mm2                                                                                                    |                                                                                                                                                                                  |
| Terminal Capacity 2                                                                                                                             | 2 x 4mm2 Multi Strand                                                                                         |                                                                                                                                                                                  |
| Terminal Capacity 3                                                                                                                             | 1 x 6mm2                                                                                                      |                                                                                                                                                                                  |
| Earth Terminal Capacity 1                                                                                                                       | 6 x 1mm2                                                                                                      |                                                                                                                                                                                  |
| Earth Terminal Capacity 2                                                                                                                       | 5 x 1.5mm2                                                                                                    |                                                                                                                                                                                  |
| Earth Terminal Capacity 3                                                                                                                       | 3 x 2.5mm2                                                                                                    |                                                                                                                                                                                  |
| Earth Terminal Capacity 4                                                                                                                       | 2 x 4mm2 Multi-strand                                                                                         |                                                                                                                                                                                  |
| Earth Terminal Capacity 5                                                                                                                       | 1 x 6mm2                                                                                                      |                                                                                                                                                                                  |
| Product Class 1                                                                                                                                 | Must be earthed                                                                                               |                                                                                                                                                                                  |
| Ambient Operating Temperature                                                                                                                   | -5° to +40°C                                                                                                  |                                                                                                                                                                                  |
| Recommended Location                                                                                                                            | Internal Use Only                                                                                             |                                                                                                                                                                                  |
| Maximum Installation Altitude                                                                                                                   | 2000m                                                                                                         |                                                                                                                                                                                  |
| Standard/Approval                                                                                                                               | BS EN 60669-1                                                                                                 |                                                                                                                                                                                  |
| All products listed conform to current British or<br>European standard and the product information is<br>correct at the time of going to press. | All accessories are manufactured under an accredited BS EN ISO 9001 : 2015 Quality Management System.         | It is the policy of the company to improve products as part of our development programme.  Therefore, we reserve the right to alter designs and dimensions without prior notice. |
| Illustrations and diagrams are reproduced within<br>the limitations of reproduction and printing<br>process and are not binding.                | Due to manufacturing processes we cannot guarantee an exact colour match and shadings of of certain finishes. | Correct as at 17 October 2018 12:02 PM<br>E&OE                                                                                                                                   |