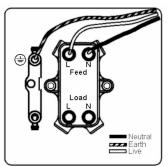

SL

# making connections beautifully

Wiring Accessories • Circuit Protection • Smart Lighting Control & Multi-room Audio

## WCDDPNBC-B

Woods Chamfered Dark Oak 1 gang 20AX Double Pole Rocker and Neon Bright Chrome/Black

## Item Image



## Wiring



### **Dimensions**



| Primary Range                                                                                                                                   | Woods                                                                                                         |                                                                                                                                                                                  |
|-------------------------------------------------------------------------------------------------------------------------------------------------|---------------------------------------------------------------------------------------------------------------|------------------------------------------------------------------------------