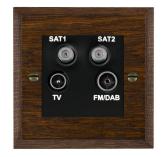

### **WCDDENTB**

Woods Chamfered Dark Oak Non-Isolated TV+FM+SAT1+SAT2 Quadplexer 2in/4out (DAB Compatible) Black

# Item Image