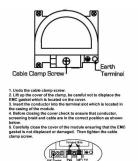

SL

# making connections beautifully

Wiring Accessories • Circuit Protection • Smart Lighting Control & Multi-room Audio

### **WCDDENTB**

Woods Chamfered Dark Oak Non-Isolated TV+FM+SAT1+SAT2 Quadplexer 2in/4out (DAB Compatible) Black

# Item Image



# Wiring



### Dimensions

# Woods Chamfered Edge DENT Non-isolated TVFM/Satellite J Satellite Z Quadplexer 2in/Aout 88.0 50.2 88.0 50.2 88.0 50.2

| Primary Range                                                                                                                                   | Woods                                                                                                         |                                                                                                                                                                                          |
|-------------------------------------------------------------------------------------------------------------------------------------------------|-------------------------------------------------------------------