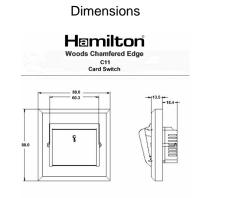

## Wiring Hamilton or Hamilton

|                                                                                                                                                 | MD50-CARDKEYSWT                                                                                       |                                                                                                                                                                                  |
|-------------------------------------------------------------------------------------------------------------------------------------------------|-------------------------------------------------------------------------------------------------------|----------------------------------------------------------------------------------------------------------------------------------------------------------------------------------|
| Primary Range                                                                                                                                   | Woods                                                                                                 |                                                                                                                                                                                  |
| Insert Type                                                                                                                                     | 1 gang 10A (6AX) Card Switch On/Off with Blue LED Locator                                             |                                                                                                                                                                                  |
| Plate Finish                                                                                                                                    | Woods Chamfered Dark Oak                                                                              |                                                                                                                                                                                  |
| Insert Colour                                                                                                                                   | Polished Brass/White                                                                                  |                                                                                                                                                                                  |
| EAN13 Barcode                                                                                                                                   | 5017504923914                                                                                         |                                                                                                                                                                                  |
| Dimensions (Nominal)                                                                                                                            | Single: Height = 88.0mm Width = 88.0mm Depth = 13.5mm                                                 |                                                                                                                                                                                  |
| Fixing Hole Centres                                                                                                                             | Box Fixing = 60.3mm Grid Fixing = N/A                                                                 |                                                                                                                                                                                  |
| Minimum Wall Box Depth                                                                                                                          | 35mm                                                                                                  |                                                                                                                                                                                  |
| Switched Poles                                                                                                                                  | Single                                                                                                |                                                                                                                                                                                  |
| Current Rating                                                                                                                                  | 10A (6AX)                                                                                             |                                                                                                                                                                                  |
| Voltage                                                                                                                                         | 220/250V AC                                                                                           |                                                                                                                                                                                  |
| Maximum Load                                                                                                                                    | 10 Amp (6 Amp inductive)                                                                              |                                                                                                                                                                                  |
| Mains Frequency                                                                                                                                 | 50Hz                                                                                                  |                                                                                                                                                                                  |
| IP Rating                                                                                                                                       | IP2XD                                                                                                 |                                                                                                                                                                                  |
| Contact Gap Minimum                                                                                                                             | 3mm                                                                                                   |                                                                                                                                                                                  |
| Terminal Capacity 1                                                                                                                             | 3 x 1mm2                                                                                              |                                                                                                                                                                                  |
| Terminal Capacity 2                                                                                                                             | 2 x 1.5mm2                                                                                            |                                                                                                                                                                                  |
| Terminal Capacity 3                                                                                                                             | 1 x 2.5mm2                                                                                            |                                                                                                                                                                                  |
| Earth Terminal Capacity 1                                                                                                                       | 5 x 1mm2                                                                                              |                                                                                                                                                                                  |
| Earth Terminal Capacity 2                                                                                                                       | 4 x 1.5mm2                                                                                            |                                                                                                                                                                                  |
| Earth Terminal Capacity 3                                                                                                                       | 3 x 2.5mm2                                                                                            |                                                                                                                                                                                  |
| Earth Terminal Capacity 4                                                                                                                       | 1 x 4mm2 Multi-strand                                                                                 |                                                                                                                                                                                  |
| Earth Terminal Capacity 5                                                                                                                       | 1 x 6mm2                                                                                              |                                                                                                                                                                                  |
| Product Class 1                                                                                                                                 | Must be earthed                                                                                       |                                                                                                                                                                                  |
| Ambient Operating Temperature                                                                                                                   | -5° to +40°C                                                                                          |                                                                                                                                                                                  |
| Recommended Location                                                                                                                            | Internal Use Only                                                                                     |                                                                                                                                                                                  |
| Maximum Installation Altitude                                                                                                                   | 2000m                                                                                                 |                                                                                                                                                                                  |
| Standard/Approval                                                                                                                               | BS EN 60669-2-3                                                                                       |                                                                                                                                                                                  |
| Additional Notes                                                                                                                                | Adjustable Time Delay 10 seconds - 5 minutes. Suitable for 44mm and 54mm width Hotel Key Cards        |                                                                                                                                                                                  |
| All products listed conform to current British or<br>European standard and the product information is<br>correct at the time of going to press. | All accessories are manufactured under an accredited BS EN ISO 9001 : 2015 Quality Management System. | It is the policy of the company to improve products as part of our development programme.  Therefore, we reserve the right to alter designs and dimensions without prior notice. |
| Illustrations and diagrams are reproduced within<br>the limitations of reproduction and printing                                                | Due to manufacturing processes we cannot guarantee an exact colour match and shadings of              | Correct as at 17 October 2018 12:02 PM<br>E&OE                                                                                                                                   |