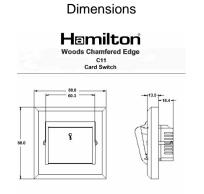

## WCDC11BC-B

Woods Chamfered Dark Oak 1 gang 10A (6AX) Card Switch On/Off with Blue LED Locator Bright Chrome/Black

Item Image

|                                                                                                                                                 | MDSQCARDKEYSWT                                                                                        |                                                                                                                                                                                  |
|-------------------------------------------------------------------------------------------------------------------------------------------------|-------------------------------------------------------------------------------------------------------|----------------------------------------------------------------------------------------------------------------------------------------------------------------------------------|
| Primary Range                                                                                                                                   | Woods                                                                                                 |                                                                                                                                                                                  |
| Insert Type                                                                                                                                     | 1 gang 10A (6AX) Card Switch On/Off with Blue LED Locator                                             |                                                                                                                                                                                  |
| Plate Finish                                                                                                                                    | Woods Chamfered Dark Oak                                                                              |                                                                                                                                                                                  |
| Insert Colour                                                                                                                                   | Bright Chrome/Black                                                                                   |                                                                                                                                                                                  |
| EAN13 Barcode                                                                                                                                   | 5017504924911                                                                                         |                                                                                                                                                                                  |
| Dimensions (Nominal)                                                                                                                            | Single: Height = 88.0mm Width = 88.0mm Depth = 13.5mm                                                 |                                                                                                                                                                                  |
| Fixing Hole Centres                                                                                                                             | Box Fixing = 60.3mm Grid Fixing = N/A                                                                 |                                                                                                                                                                                  |
| Minimum Wall Box Depth                                                                                                                          | 35mm                                                                                                  |                                                                                                                                                                                  |
| Switched Poles                                                                                                                                  | Single                                                                                                |                                                                                                                                                                                  |
| Current Rating                                                                                                                                  | 10A (6AX)                                                                                             |                                                                                                                                                                                  |
| Voltage                                                                                                                                         | 220/250V AC                                                                                           |                                                                                                                                                                                  |
| Maximum Load                                                                                                                                    | 10 Amp (6 Amp inductive)                                                                              |                                                                                                                                                                                  |
| Mains Frequency                                                                                                                                 | 50Hz                                                                                                  |                                                                                                                                                                                  |
| IP Rating                                                                                                                                       | IP2XD                                                                                                 |                                                                                                                                                                                  |
| Contact Gap Minimum                                                                                                                             | 3mm                                                                                                   |                                                                                                                                                                                  |
| Terminal Capacity 1                                                                                                                             | 3 x 1mm2                                                                                              |                                                                                                                                                                                  |
| Terminal Capacity 2                                                                                                                             | 2 x 1.5mm2                                                                                            |                                                                                                                                                                                  |
| Terminal Capacity 3                                                                                                                             | 1 x 2.5mm2                                                                                            |                                                                                                                                                                                  |
| Earth Terminal Capacity 1                                                                                                                       | 5 x 1mm2                                                                                              |                                                                                                                                                                                  |
| Earth Terminal Capacity 2                                                                                                                       | 4 x 1.5mm2                                                                                            |                                                                                                                                                                                  |
| Earth Terminal Capacity 3                                                                                                                       | 3 x 2.5mm2                                                                                            |                                                                                                                                                                                  |
| Earth Terminal Capacity 4                                                                                                                       | 1 x 4mm2 Multi-strand                                                                                 |                                                                                                                                                                                  |
| Earth Terminal Capacity 5                                                                                                                       | 1 x 6mm2                                                                                              |                                                                                                                                                                                  |
| Product Class 1                                                                                                                                 | Must be earthed                                                                                       |                                                                                                                                                                                  |
| Ambient Operating Temperature                                                                                                                   | -5° to +40°C                                                                                          |                                                                                                                                                                                  |
| Recommended Location                                                                                                                            | Internal Use Only                                                                                     |                                                                                                                                                                                  |
| Maximum Installation Altitude                                                                                                                   | 2000m                                                                                                 |                                                                                                                                                                                  |
| Standard/Approval                                                                                                                               | BS EN 60669-2-3                                                                                       |                                                                                                                                                                                  |
| Additional Notes                                                                                                                                | Adjustable Time Delay 10 seconds - 5 minutes. Suitable for 44mm and 54mm width Hotel Key Cards        |                                                                                                                                                                                  |
| All products listed conform to current British or<br>European standard and the product information is<br>correct at the time of going to press. | All accessories are manufactured under an accredited BS EN ISO 9001 : 2015 Quality Management System. | It is the policy of the company to improve products as part of our development programme.  Therefore, we reserve the right to alter designs and dimensions without prior notice. |
| Illustrations and diagrams are reproduced within the limitations of reproduction and printing                                                   | Due to manufacturing processes we cannot guarantee an exact colour match and shadings of              | Correct as at 17 October 2018 12:02 PM<br>E&OE                                                                                                                                   |