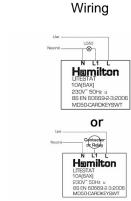

## WCDC11BC-B

Woods Chamfered Dark Oak 1 gang 10A (6AX) Card Switch On/Off with Blue LED Locator Bright Chrome/Black

Item Image

|                                                                                                                                                 | MDSQCARDKEYSWT                                                                                        |                                                                                                                                                                                  |
|-------------------------------------------------------------------------------------------------------------------------------------------------|-------------------------------------------------------------------------------------------------------|----------------------------------------------------------------------------------------------------------------------------------------------------------------------------------|
| Primary Range                                                                                                                                   | Woods                                                                                                 |                                                                                                                                                                                  |
| Insert Type                                                                                                                                     | 1 gang 10A (6AX) Card Switch On/Off with Blue LED Locator                                             |                                                                                                                                                                                  |
| Plate Finish                                                                                                                                    | Woods Chamfered Dark Oak                                                                              |                                                                                                                                                                                  |
| Insert Colour                                                                                                                                   | Bright Chrome/Black                                                                                   |                                                                                                                                                                                  |
| EAN13 Barcode                                                                                                                                   | 5017504924911                                                                                         |                                                                                                                                                                                  |
| Dimensions (Nominal)                                                                                                                            | Single: Height = 88.0mm Width = 88.0mm Depth = 13.5mm                                                 |                                                                                                                                                                                  |
| Fixing Hole Centres                                                                                                                             | Box Fixing = 60.3mm Grid Fixing = N/A                                                                 |                                                                                                                                                                                  |
| Minimum Wall Box Depth                                                                                                                          | 35mm                                                                                                  |                                                                                                                                                                                  |
| Switched Poles                                                                                                                                  | Single                                                                                                |                                                                                                                                                                                  |
| Current Rating                                                                                                                                  | 10A (6AX)                                                                                             |                                                                                                                                                                                  |
| Voltage                                                                                                                                         | 220/250V AC                                                                                           |                                                                                                                                                                                  |
| Maximum Load                                                                                                                                    | 10 Amp (6 Amp inductive)                                                                              |                                                                                                                                                                                  |
| Mains Frequency                                                                                                                                 | 50Hz                                                                                                  |                                                                                                                                                                                  |
| IP Rating                                                                                                                                       | IP2XD                                                                                                 |                                                                                                                                                                                  |
| Contact Gap Minimum                                                                                                                             | 3mm                                                                                                   |                                                                                                                                                                                  |
| Terminal Capacity 1                                                                                                                             | 3 x 1mm2                                                                                              |                                                                                                                                                                                  |
| Terminal Capacity 2                                                                                                                             | 2 x 1.5mm2                                                                                            |                                                                                                                                                                                  |
| Terminal Capacity 3                                                                                                                             | 1 x 2.5mm2                                                                                            |                                                                                                                                                                                  |
| Earth Terminal Capacity 1                                                                                                                       | 5 x 1mm2                                                                                              |                                                                                                                                                                                  |
| Earth Terminal Capacity 2                                                                                                                       | 4 x 1.5mm2                                                                                            |                                                                                                                                                                                  |
| Earth Terminal Capacity 3                                                                                                                       | 3 x 2.5mm2                                                                                            |                                                                                                                                                                                  |
| Earth Terminal Capacity 4                                                                                                                       | 1 x 4mm2 Multi-strand                                                                                 |                                                                                                                                                                                  |
| Earth Terminal Capacity 5                                                                                                                       | 1 x 6mm2                                                                                              |                                                                                                                                                                                  |
| Product Class 1                                                                                                                                 | Must be earthed                                                                                       |                                                                                                                                                                                  |
| Ambient Operating Temperature                                                                                                                   | -5° to +40°C                                                                                          |                                                                                                                                                                                  |
| Recommended Location                                                                                                                            | Internal Use Only                                                                                     |                                                                                                                                                                                  |
| Maximum Installation Altitude                                                                                                                   | 2000m                                                                                                 |                                                                                                                                                                                  |
| Standard/Approval                                                                                                                               | BS EN 60669-2-3                                                                                       |                                                                                                                                                                                  |
| Additional Notes                                                                                                                                | Adjustable Time Delay 10 seconds - 5 minutes. Suitable for 44mm and 54mm width Hotel Key Cards        |                                                                                                                                                                                  |
| All products listed conform to current British or<br>European standard and the product information is<br>correct at the time of going to press. | All accessories are manufactured under an accredited BS EN ISO 9001 : 2015 Quality Management System. | It is the policy of the company to improve products as part of our development programme.  Therefore, we reserve the right to alter designs and dimensions without prior notice. |
| Illustrations and diagrams are reproduced within the limitations of reproduction and printing                                                   | Due to manufacturing processes we cannot guarantee an exact colour match and shadings of              | Correct as at 17 October 2018 12:02 PM<br>E&OE                                                                                                                                   |