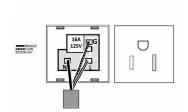

SL

making connections beautifully

Wiring Accessories • Circuit Protection • Smart Lighting Control & Multi-room Audio

## WCD5258B

Woods Chamfered Dark Oak 1 gang 15A 110V AC American Unswitched Socket Black

## Item Image



## Wiring



## Dimensions



| Primary Range                                                                                                                                   | Woods                                                                                                 |                                                                                                                                                                                  |
|-------------------------------------------------------------------------------------------------------------------------------------------------|-------------------------------------------------------------------------------------------------------|---------------------------------------------------------------------------------------------------