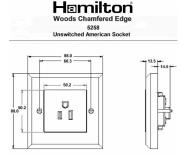

## Dimensions

| Primary Range                                                                                                                                   | Woods                                                                                                 |                                                                                                                                                                                  |
|-------------------------------------------------------------------------------------------------------------------------------------------------|-------------------------------------------------------------------------------------------------------|----------------------------------------------------------------------------------------------------------------------------------------------------------------------------------|
| Insert Type                                                                                                                                     | 1 gang 15A 110V AC American Unswitched Socket                                                         |                                                                                                                                                                                  |
| Plate Finish                                                                                                                                    | Woods Chamfered Dark Oak                                                                              |                                                                                                                                                                                  |
| Insert Colour                                                                                                                                   | Black                                                                                                 |                                                                                                                                                                                  |
| EAN13 Barcode                                                                                                                                   | 5017504921736                                                                                         |                                                                                                                                                                                  |
| Dimensions (Nominal)                                                                                                                            | Single: Height = 88.0mm Width = 88.0mm Depth = 13.5mm                                                 |                                                                                                                                                                                  |
| Fixing Hole Centres                                                                                                                             | Box Fixing = 60.3mm Grid Fixing = N/A                                                                 |                                                                                                                                                                                  |
| Minimum Wall Box Depth                                                                                                                          | 35mm                                                                                                  |                                                                                                                                                                                  |
| Switched Poles                                                                                                                                  | None                                                                                                  |                                                                                                                                                                                  |
| Current Rating                                                                                                                                  | 15 Amp                                                                                                |                                                                                                                                                                                  |
| Voltage                                                                                                                                         | 110V AC                                                                                               |                                                                                                                                                                                  |
| Maximum Load                                                                                                                                    | 15 Amp                                                                                                |                                                                                                                                                                                  |
| Mains Frequency                                                                                                                                 | 60Hz                                                                                                  |                                                                                                                                                                                  |
| IP Rating                                                                                                                                       | IP2XD                                                                                                 |                                                                                                                                                                                  |
| Contact Gap Minimum                                                                                                                             | None                                                                                                  |                                                                                                                                                                                  |
| Terminal Capacity 1                                                                                                                             | 3 x 2.5mm2                                                                                            |                                                                                                                                                                                  |
| Terminal Capacity 2                                                                                                                             | 2 x 4mm2                                                                                              |                                                                                                                                                                                  |
| Terminal Capacity 3                                                                                                                             | 1 x 6mm2 Multi-strand                                                                                 |                                                                                                                                                                                  |
| Product Class 1                                                                                                                                 | Face plate must be earthed                                                                            |                                                                                                                                                                                  |
| Ambient Operating Temperature                                                                                                                   | -5° to +40°C                                                                                          |                                                                                                                                                                                  |
| Recommended Location                                                                                                                            | Internal Use Only                                                                                     |                                                                                                                                                                                  |
| Maximum Installation Altitude                                                                                                                   | 2000m                                                                                                 |                                                                                                                                                                                  |
| Standard/Approval                                                                                                                               | BS EN ISO 5733 IEC60884-1                                                                             |                                                                                                                                                                                  |
| Additional Notes                                                                                                                                | Shuttered :Yes                                                                                        |                                                                                                                                                                                  |
| All products listed conform to current British or<br>European standard and the product information is<br>correct at the time of going to press. | All accessories are manufactured under an accredited BS EN ISO 9001 : 2015 Quality Management System. | It is the policy of the company to improve products as part of our development programme.  Therefore, we reserve the right to alter designs and dimensions without prior notice. |
| Illustrations and diagrams are reproduced within the limitations of reproduction and printing                                                   | Due to manufacturing processes we cannot guarantee an exact colour match and shadings of              | Correct as at 17 October 2018 12:02 PM<br>E&OE                                                                                                                                   |