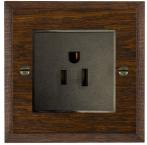

## WCD5258B

Woods Chamfered Dark Oak 1 gang 15A 110V AC American Unswitched Socket Black

## Item Image