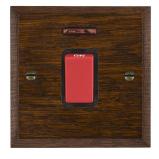

## WCD45NB

Woods Chamfered Dark Oak 1 gang 45A Double Pole Rocker and Neon Red/Black

## Item Image