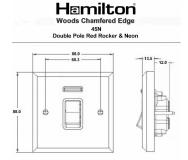

## Dimensions

| Primary Range                                                                                                                                   | Woods                                                                                                        |                                                                                                                                                                                          |
|-------------------------------------------------------------------------------------------------------------------------------------------------|--------------------------------------------------------------------------------------------------------------|------------------------------------------------------------------------------------------------------------------------------------------------------------------------------------------|
| Insert Type                                                                                                                                     | 1 gang 45A Double Pole Red Rocker + Neon                                                                     |                                                                                                                                                                                          |
| Plate Finish                                                                                                                                    | Woods Chamfered Dark Oak                                                                                     |                                                                                                                                                                                          |
| Insert Colour                                                                                                                                   | Red/Black                                                                                                    |                                                                                                                                                                                          |
| EAN13 Barcode                                                                                                                                   | 5017504921712                                                                                                |                                                                                                                                                                                          |
| Dimensions (Nominal)                                                                                                                            | Single: Height = 88.0mm Width = 88.0mm Depth = 13.5mm                                                        |                                                                                                                                                                                          |
| Fixing Hole Centres                                                                                                                             | Box Fixing = 60.3mm Grid Fixing = N/A                                                                        |                                                                                                                                                                                          |
| Minimum Wall Box Depth                                                                                                                          | 25mm                                                                                                         |                                                                                                                                                                                          |
| Switched Poles                                                                                                                                  | Double                                                                                                       |                                                                                                                                                                                          |
| Current Rating                                                                                                                                  | 45 Amp                                                                                                       |                                                                                                                                                                                          |
| Voltage                                                                                                                                         | 220/250V AC                                                                                                  |                                                                                                                                                                                          |
| Maximum Load                                                                                                                                    | 45 Amp                                                                                                       |                                                                                                                                                                                          |
| Mains Frequency                                                                                                                                 | 50Hz                                                                                                         |                                                                                                                                                                                          |
| IP Rating                                                                                                                                       | IP2XD                                                                                                        |                                                                                                                                                                                          |
| Contact Gap Minimum                                                                                                                             | 3mm                                                                                                          |                                                                                                                                                                                          |
| Terminal Capacity 1                                                                                                                             | 3 x 6mm2                                                                                                     |                                                                                                                                                                                          |
| Terminal Capacity 2                                                                                                                             | 2 x 10mm2                                                                                                    |                                                                                                                                                                                          |
| Terminal Capacity 3                                                                                                                             | 1 x 16mm2                                                                                                    |                                                                                                                                                                                          |
| Earth Terminal Capacity 1                                                                                                                       | 3 x 6mm2                                                                                                     |                                                                                                                                                                                          |
| Earth Terminal Capacity 2                                                                                                                       | 2 x 10mm2                                                                                                    |                                                                                                                                                                                          |
| Earth Terminal Capacity 3                                                                                                                       | 1 x 16mm2                                                                                                    |                                                                                                                                                                                          |
| Product Class 1                                                                                                                                 | Must be earthed                                                                                              |                                                                                                                                                                                          |
| Ambient Operating Temperature                                                                                                                   | -5° to +40°C                                                                                                 |                                                                                                                                                                                          |
| Recommended Location                                                                                                                            | Internal Use Only                                                                                            |                                                                                                                                                                                          |
| Maximum Installation Altitude                                                                                                                   | 2000m                                                                                                        |                                                                                                                                                                                          |
| Standard/Approval                                                                                                                               | BS EN 60669-1                                                                                                |                                                                                                                                                                                          |
| All products listed conform to current British or<br>European standard and the product information is<br>correct at the time of going to press. | All accessories are manufactured under an accredited BS EN ISO 9001 : 2015 Quality Management System.        | It is the policy of the company to improve products<br>as part of our development programme.<br>Therefore, we reserve the right to alter designs<br>and dimensions without prior notice. |
| Illustrations and diagrams are reproduced within the limitations of reproduction and printing process and are not hinding                       | Due to manufacturing processes we cannot guarantee an exact colour match and shadings of or cartain finishes | Correct as at 17 October 2018 12:02 PM<br>E&OE                                                                                                                                           |