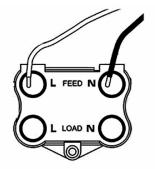

## Dimensions

| Primary Range                                                                                                                                   | Woods                                                                                                        |                                                                                                                                                                                          |
|-------------------------------------------------------------------------------------------------------------------------------------------------|--------------------------------------------------------------------------------------------------------------|------------------------------------------------------------------------------------------------------------------------------------------------------------------------------------------|
| Insert Type                                                                                                                                     | 1 gang 45A Double Pole Red Rocker + Neon                                                                     |                                                                                                                                                                                          |
| Plate Finish                                                                                                                                    | Woods Chamfered Dark Oak                                                                                     |                                                                                                                                                                                          |
| Insert Colour                                                                                                                                   | Red/Black                                                                                                    |                                                                                                                                                                                          |
| EAN13 Barcode                                                                                                                                   | 5017504921712                                                                                                |                                                                                                                                                                                          |
| Dimensions (Nominal)                                                                                                                            | Single: Height = 88.0mm Width = 88.0mm Depth = 13.5mm                                                        |                                                                                                                                                                                          |
| Fixing Hole Centres                                                                                                                             | Box Fixing = 60.3mm Grid Fixing = N/A                                                                        |                                                                                                                                                                                          |
| Minimum Wall Box Depth                                                                                                                          | 25mm                                                                                                         |                                                                                                                                                                                          |
| Switched Poles                                                                                                                                  | Double                                                                                                       |                                                                                                                                                                                          |
| Current Rating                                                                                                                                  | 45 Amp                                                                                                       |                                                                                                                                                                                          |
| Voltage                                                                                                                                         | 220/250V AC                                                                                                  |                                                                                                                                                                                          |
| Maximum Load                                                                                                                                    | 45 Amp                                                                                                       |                                                                                                                                                                                          |
| Mains Frequency                                                                                                                                 | 50Hz                                                                                                         |                                                                                                                                                                                          |
| IP Rating                                                                                                                                       | IP2XD                                                                                                        |                                                                                                                                                                                          |
| Contact Gap Minimum                                                                                                                             | 3mm                                                                                                          |                                                                                                                                                                                          |
| Terminal Capacity 1                                                                                                                             | 3 x 6mm2                                                                                                     |                                                                                                                                                                                          |
| Terminal Capacity 2                                                                                                                             | 2 x 10mm2                                                                                                    |                                                                                                                                                                                          |
| Terminal Capacity 3                                                                                                                             | 1 x 16mm2                                                                                                    |                                                                                                                                                                                          |
| Earth Terminal Capacity 1                                                                                                                       | 3 x 6mm2                                                                                                     |                                                                                                                                                                                          |
| Earth Terminal Capacity 2                                                                                                                       | 2 x 10mm2                                                                                                    |                                                                                                                                                                                          |
| Earth Terminal Capacity 3                                                                                                                       | 1 x 16mm2                                                                                                    |                                                                                                                                                                                          |
| Product Class 1                                                                                                                                 | Must be earthed                                                                                              |                                                                                                                                                                                          |
| Ambient Operating Temperature                                                                                                                   | -5° to +40°C                                                                                                 |                                                                                                                                                                                          |
| Recommended Location                                                                                                                            | Internal Use Only                                                                                            |                                                                                                                                                                                          |
| Maximum Installation Altitude                                                                                                                   | 2000m                                                                                                        |                                                                                                                                                                                          |
| Standard/Approval                                                                                                                               | BS EN 60669-1                                                                                                |                                                                                                                                                                                          |
| All products listed conform to current British or<br>European standard and the product information is<br>correct at the time of going to press. | All accessories are manufactured under an accredited BS EN ISO 9001 : 2015 Quality Management System.        | It is the policy of the company to improve products<br>as part of our development programme.<br>Therefore, we reserve the right to alter designs<br>and dimensions without prior notice. |
| Illustrations and diagrams are reproduced within the limitations of reproduction and printing process and are not hinding                       | Due to manufacturing processes we cannot guarantee an exact colour match and shadings of or cartain finishes | Correct as at 17 October 2018 12:02 PM<br>E&OE                                                                                                                                           |