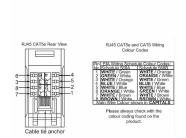

SL

making connections beautifully

Wiring Accessories • Circuit Protection • Smart Lighting Control & Multi-room Audio

## WCD2J45B

Woods Chamfered Dark Oak 2 gang RJ45 CAT 5E Outlet - Unshielded Black

### Item Image



### Wiring



#### **Dimensions**

# Hamilton 2J45 2 gang RJ45 - CAT 5E Outlet Unshielded 8 wire



| Primary Range                                                                                                                                   | Woods                                                                                                         |                                                                                                                                                                                  |
|-------------------------------------------------------------------------------------------------------------------------------------------------|---------------------------------------------------------------------------------------------------------------|--------------