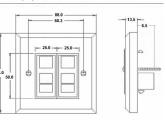

#### **Dimensions**

# Hamilton 2J45 2 gang RJ45 - CAT 5E Outlet Unshielded 8 wire

| Primary Range                                                                                                                                   | Woods                                                                                                         |                                                                                                                                                                                  |
|-------------------------------------------------------------------------------------------------------------------------------------------------|---------------------------------------------------------------------------------------------------------------|----------------------------------------------------------------------------------------------------------------------------------------------------------------------------------|
| Insert Type                                                                                                                                     | 2 gang RJ45 CAT 5E Outlet - Unshielded                                                                        |                                                                                                                                                                                  |
| Plate Finish                                                                                                                                    | Woods Chamfered Dark Oak                                                                                      |                                                                                                                                                                                  |
| Insert Colour                                                                                                                                   | Black                                                                                                         |                                                                                                                                                                                  |
| EAN13 Barcode                                                                                                                                   | 5017504921583                                                                                                 |                                                                                                                                                                                  |
| Dimensions (Nominal)                                                                                                                            | Single: Height = 88.0mm Width = 88.0mm Depth = 13.5mm                                                         |                                                                                                                                                                                  |
| Fixing Hole Centres                                                                                                                             | Box Fixing = 60.3mm Grid Fixing = N/A                                                                         |                                                                                                                                                                                  |
| Minimum Wall Box Depth                                                                                                                          | 35mm                                                                                                          |                                                                                                                                                                                  |
| Switched Poles                                                                                                                                  | N/A                                                                                                           |                                                                                                                                                                                  |
| IP Rating                                                                                                                                       | IP2XD                                                                                                         |                                                                                                                                                                                  |
| Contact Gap Minimum                                                                                                                             | N/A                                                                                                           |                                                                                                                                                                                  |
| Earth Terminal Capacity 1                                                                                                                       | 5 x 1mm2                                                                                                      |                                                                                                                                                                                  |
| Earth Terminal Capacity 2                                                                                                                       | 4 x 1.5mm2                                                                                                    |                                                                                                                                                                                  |
| Earth Terminal Capacity 3                                                                                                                       | 3 x 2.5mm2                                                                                                    |                                                                                                                                                                                  |
| Earth Terminal Capacity 4                                                                                                                       | 1 x 4mm2 Multi-strand                                                                                         |                                                                                                                                                                                  |
| Earth Terminal Capacity 5                                                                                                                       | 1 x 6mm2                                                                                                      |                                                                                                                                                                                  |
| Product Class 1                                                                                                                                 | Must be earthed (ref BS7671 415.2.1)                                                                          |                                                                                                                                                                                  |
| Ambient Operating Temperature                                                                                                                   | -5° to +40°C                                                                                                  |                                                                                                                                                                                  |
| Recommended Location                                                                                                                            | Internal Use Only                                                                                             |                                                                                                                                                                                  |
| Maximum Installation Altitude                                                                                                                   | 2000m                                                                                                         |                                                                                                                                                                                  |
| EuroFix Additional Notes                                                                                                                        | Can be used in both EIA 568A and EIA 568B wiriing schedules                                                   |                                                                                                                                                                                  |
| All products listed conform to current British or<br>European standard and the product information is<br>correct at the time of going to press. | All accessories are manufactured under an accredited BS EN ISO 9001 : 2015 Quality Management System.         | It is the policy of the company to improve products as part of our development programme.  Therefore, we reserve the right to alter designs and dimensions without prior notice. |
| Illustrations and diagrams are reproduced within the limitations of reproduction and printing process and are not binding.                      | Due to manufacturing processes we cannot guarantee an exact colour match and shadings of of certain finishes. | Correct as at 17 October 2018 12:02 PM<br>E&OE                                                                                                                                   |