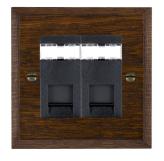

## WCD2J45B

Woods Chamfered Dark Oak 2 gang RJ45 CAT 5E Outlet - Unshielded Black

### Item Image

# Hamilton 2J45 2 gang RJ45 - CAT 5E Outlet Unshielded 8 wire

| Primary Range                                                                                                                                   | Woods                                                                                                         |                                                                                                                                                                                  |
|-------------------------------------------------------------------------------------------------------------------------------------------------|---------------------------------------------------------------------------------------------------------------|----------------------------------------------------------------------------------------------------------------------------------------------------------------------------------|
| Insert Type                                                                                                                                     | 2 gang RJ45 CAT 5E Outlet - Unshielded                                                                        |                                                                                                                                                                                  |
| Plate Finish                                                                                                                                    | Woods Chamfered Dark Oak                                                                                      |                                                                                                                                                                                  |
| Insert Colour                                                                                                                                   | Black                                                                                                         |                                                                                                                                                                                  |
| EAN13 Barcode                                                                                                                                   | 5017504921583                                                                                                 |                                                                                                                                                                                  |
| Dimensions (Nominal)                                                                                                                            | Single: Height = 88.0mm Width = 88.0mm Depth = 13.5mm                                                         |                                                                                                                                                                                  |
| Fixing Hole Centres                                                                                                                             | Box Fixing = 60.3mm Grid Fixing = N/A                                                                         |                                                                                                                                                                                  |
| Minimum Wall Box Depth                                                                                                                          | 35mm                                                                                                          |                                                                                                                                                                                  |
| Switched Poles                                                                                                                                  | N/A                                                                                                           |                                                                                                                                                                                  |
| IP Rating                                                                                                                                       | IP2XD                                                                                                         |                                                                                                                                                                                  |
| Contact Gap Minimum                                                                                                                             | N/A                                                                                                           |                                                                                                                                                                                  |
| Earth Terminal Capacity 1                                                                                                                       | 5 x 1mm2                                                                                                      |                                                                                                                                                                                  |
| Earth Terminal Capacity 2                                                                                                                       | 4 x 1.5mm2                                                                                                    |                                                                                                                                                                                  |
| Earth Terminal Capacity 3                                                                                                                       | 3 x 2.5mm2                                                                                                    |                                                                                                                                                                                  |
| Earth Terminal Capacity 4                                                                                                                       | 1 x 4mm2 Multi-strand                                                                                         |                                                                                                                                                                                  |
| Earth Terminal Capacity 5                                                                                                                       | 1 x 6mm2                                                                                                      |                                                                                                                                                                                  |
| Product Class 1                                                                                                                                 | Must be earthed (ref BS7671 415.2.1)                                                                          |                                                                                                                                                                                  |
| Ambient Operating Temperature                                                                                                                   | -5° to +40°C                                                                                                  |                                                                                                                                                                                  |
| Recommended Location                                                                                                                            | Internal Use Only                                                                                             |                                                                                                                                                                                  |
| Maximum Installation Altitude                                                                                                                   | 2000m                                                                                                         |                                                                                                                                                                                  |
| EuroFix Additional Notes                                                                                                                        | Can be used in both EIA 568A and EIA 568B wiriing schedules                                                   |                                                                                                                                                                                  |
| All products listed conform to current British or<br>European standard and the product information is<br>correct at the time of going to press. | All accessories are manufactured under an accredited BS EN ISO 9001 : 2015 Quality Management System.         | It is the policy of the company to improve products as part of our development programme.  Therefore, we reserve the right to alter designs and dimensions without prior notice. |
| Illustrations and diagrams are reproduced within the limitations of reproduction and printing process and are not binding.                      | Due to manufacturing processes we cannot guarantee an exact colour match and shadings of of certain finishes. | Correct as at 17 October 2018 12:02 PM<br>E&OE                                                                                                                                   |