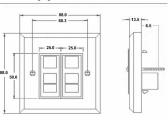

### **Dimensions**

# Hamilton Woods Chamfered Edge 2J12 2 gang RJ12 Outlet Unshielded 6 wire

| Primary Range                                                                                                                                   | Woods                                                                                                         |                                                                                                                                                                                          |
|-------------------------------------------------------------------------------------------------------------------------------------------------|---------------------------------------------------------------------------------------------------------------|------------------------------------------------------------------------------------------------------------------------------------------------------------------------------------------|
| Insert Type                                                                                                                                     | 2 gang RJ12 Outlet - Unshielded                                                                               |                                                                                                                                                                                          |
| Plate Finish                                                                                                                                    | Woods Chamfered Dark Oak                                                                                      |                                                                                                                                                                                          |
| Insert Colour                                                                                                                                   | White                                                                                                         |                                                                                                                                                                                          |
| EAN13 Barcode                                                                                                                                   | 5017504920562                                                                                                 |                                                                                                                                                                                          |
| Dimensions (Nominal)                                                                                                                            | Single: Height = 88.0mm Width = 88.0mm Depth = 13.5mm                                                         |                                                                                                                                                                                          |
| Fixing Hole Centres                                                                                                                             | Box Fixing = 60.3mm Grid Fixing = N/A                                                                         |                                                                                                                                                                                          |
| Minimum Wall Box Depth                                                                                                                          | 35mm                                                                                                          |                                                                                                                                                                                          |
| Switched Poles                                                                                                                                  | N/A                                                                                                           |                                                                                                                                                                                          |
| IP Rating                                                                                                                                       | IP2XD                                                                                                         |                                                                                                                                                                                          |
| Contact Gap Minimum                                                                                                                             | N/A                                                                                                           |                                                                                                                                                                                          |
| Earth Terminal Capacity 1                                                                                                                       | 5 x 1mm2                                                                                                      |                                                                                                                                                                                          |
| Earth Terminal Capacity 2                                                                                                                       | 4 x 1.5mm2                                                                                                    |                                                                                                                                                                                          |
| Earth Terminal Capacity 3                                                                                                                       | 3 x 2.5mm2                                                                                                    |                                                                                                                                                                                          |
| Earth Terminal Capacity 4                                                                                                                       | 1 x 4mm2 Multi-strand                                                                                         |                                                                                                                                                                                          |
| Earth Terminal Capacity 5                                                                                                                       | 1 x 6mm2                                                                                                      |                                                                                                                                                                                          |
| Product Class 1                                                                                                                                 | Must be earthed (ref BS7671 415.2.1)                                                                          |                                                                                                                                                                                          |
| Ambient Operating Temperature                                                                                                                   | -5° to +40°C                                                                                                  |                                                                                                                                                                                          |
| Recommended Location                                                                                                                            | Internal Use Only                                                                                             |                                                                                                                                                                                          |
| Maximum Installation Altitude                                                                                                                   | 2000m                                                                                                         |                                                                                                                                                                                          |
| EuroFix Additional Notes                                                                                                                        | Can be used as either RJ11 (4 wires) or RJ12 (6 wires)                                                        |                                                                                                                                                                                          |
| All products listed conform to current British or<br>European standard and the product information is<br>correct at the time of going to press. | All accessories are manufactured under an accredited BS EN ISO 9001 : 2015 Quality Management System.         | It is the policy of the company to improve products<br>as part of our development programme.<br>Therefore, we reserve the right to alter designs<br>and dimensions without prior notice. |
| Illustrations and diagrams are reproduced within the limitations of reproduction and printing process and are not binding.                      | Due to manufacturing processes we cannot guarantee an exact colour match and shadings of of certain finishes. | Correct as at 17 October 2018 12:02 PM<br>E&OE                                                                                                                                           |