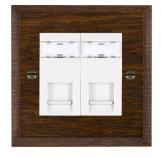

## WCD2J12W

Woods Chamfered Dark Oak 2 gang RJ12 Outlet - Unshielded White

## Item Image