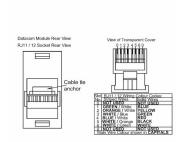

SL

making connections beautifully

Wiring Accessories • Circuit Protection • Smart Lighting Control & Multi-room Audio

## WCD2J12W

Woods Chamfered Dark Oak 2 gang RJ12 Outlet - Unshielded White

## Item Image



## Wiring



### **Dimensions**

# Hamilton Woods Chamfered Edge 2J12 2 gang RJ12 Outlet Unshielded 6 wire



| Primary Range                                                                                                                                   | Woods                                                                                                         |                                                                                                                                                                                          |
|-------------------------------------------------------------------------------------------------------------------------------------------------|-----------------------------------------------------------------------------------------------------------