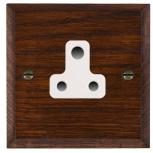

## WCAUS5W

Woods Chamfered Antique Mahogany 1 gang 5A Unswitched Socket White

### Item Image