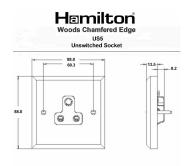

#### **Dimensions**

| Primary Range                                                                                                                                   | Woods                                                                                                 |                                                                                                                                                                                        |
|-------------------------------------------------------------------------------------------------------------------------------------------------|-------------------------------------------------------------------------------------------------------|----------------------------------------------------------------------------------------------------------------------------------------------------------------------------------------|
| Insert Type                                                                                                                                     | 1 gang 5A Unswitched Socket                                                                           |                                                                                                                                                                                        |
| Plate Finish                                                                                                                                    | Woods Chamfered Antique Mahogany                                                                      |                                                                                                                                                                                        |
| Insert Colour                                                                                                                                   | White                                                                                                 |                                                                                                                                                                                        |
| EAN13 Barcode                                                                                                                                   | 5017504930059                                                                                         |                                                                                                                                                                                        |
| Dimensions (Nominal)                                                                                                                            | Single: Height = 88.0mm Width = 88.0mm Depth = 13.5mm                                                 |                                                                                                                                                                                        |
| Fixing Hole Centres                                                                                                                             | Box Fixing = 60.3mm Grid Fixing = N/A                                                                 |                                                                                                                                                                                        |
| Minimum Wall Box Depth                                                                                                                          | 35mm                                                                                                  |                                                                                                                                                                                        |
| Switched Poles                                                                                                                                  | None                                                                                                  |                                                                                                                                                                                        |
| Current Rating                                                                                                                                  | 5 Amp                                                                                                 |                                                                                                                                                                                        |
| Voltage                                                                                                                                         | 220/250V AC                                                                                           |                                                                                                                                                                                        |
| Maximum Load                                                                                                                                    | 5 Amp                                                                                                 |                                                                                                                                                                                        |
| Mains Frequency                                                                                                                                 | 50Hz                                                                                                  |                                                                                                                                                                                        |
| IP Rating                                                                                                                                       | IP2XD                                                                                                 |                                                                                                                                                                                        |
| Contact Gap Minimum                                                                                                                             | None                                                                                                  |                                                                                                                                                                                        |
| Terminal Capacity 1                                                                                                                             | 5 x 1mm2                                                                                              |                                                                                                                                                                                        |
| Terminal Capacity 2                                                                                                                             | 4 x 1.5mm2                                                                                            |                                                                                                                                                                                        |
| Terminal Capacity 3                                                                                                                             | 2 x 2.5mm2                                                                                            |                                                                                                                                                                                        |
| Terminal Capacity 4                                                                                                                             | 1 x 4mm2                                                                                              |                                                                                                                                                                                        |
| Earth Terminal Capacity 1                                                                                                                       | 5 x 1mm2                                                                                              |                                                                                                                                                                                        |
| Earth Terminal Capacity 2                                                                                                                       | 4 x 1.5mm2                                                                                            |                                                                                                                                                                                        |
| Earth Terminal Capacity 3                                                                                                                       | 2 x 2.5mm2                                                                                            |                                                                                                                                                                                        |
| Earth Terminal Capacity 4                                                                                                                       | 1 x 4mm2                                                                                              |                                                                                                                                                                                        |
| Product Class 1                                                                                                                                 | Must be earthed                                                                                       |                                                                                                                                                                                        |
| Ambient Operating Temperature                                                                                                                   | -5° to +40°C                                                                                          |                                                                                                                                                                                        |
| Recommended Location                                                                                                                            | Internal Use Only                                                                                     |                                                                                                                                                                                        |
| Maximum Installation Altitude                                                                                                                   | 2000m                                                                                                 |                                                                                                                                                                                        |
| Standard/Approval                                                                                                                               | BS 546                                                                                                |                                                                                                                                                                                        |
| Additional Notes                                                                                                                                | Shuttered: Yes                                                                                        |                                                                                                                                                                                        |
| All products listed conform to current British or<br>European standard and the product information is<br>correct at the time of going to press. | All accessories are manufactured under an accredited BS EN ISO 9001 : 2015 Quality Management System. | It is the policy of the company to improve products<br>as part of our development programme.  Therefore, we reserve the right to alter designs<br>and dimensions without prior notice. |
| Illustrations and diagrams are reproduced within the limitations of reproduction and printing                                                   | Due to manufacturing processes we cannot guarantee an exact colour match and shadings of              | Correct as at 17 October 2018 12:02 PM<br>E&OE                                                                                                                                         |