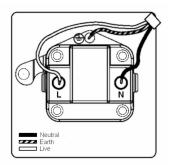

SL

# making connections beautifully

Wiring Accessories • Circuit Protection • Smart Lighting Control & Multi-room Audio

## WCAUS5W

Woods Chamfered Antique Mahogany 1 gang 5A Unswitched Socket White

### Item Image



### Wiring



#### **Dimensions**



| Primary Range                                                                                                                                   | Woods                                                                                                 |                                                                                                                                                                                        |
|-------------------------------------------------------------------------------------------------------------------------------------------------|-------------------------------------------------------------------------------------------------------|---------------------------------------------------------------------------------------