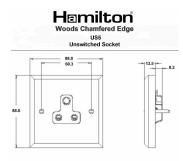

### **Dimensions**

|                                                                                                                                                 | Live                                                                                                          |                                                                                                                                                                                        |
|-------------------------------------------------------------------------------------------------------------------------------------------------|---------------------------------------------------------------------------------------------------------------|----------------------------------------------------------------------------------------------------------------------------------------------------------------------------------------|
| Primary Range                                                                                                                                   | Woods                                                                                                         |                                                                                                                                                                                        |
| Insert Type                                                                                                                                     | 1 gang 5A Unswitched Socket                                                                                   |                                                                                                                                                                                        |
| Plate Finish                                                                                                                                    | Woods Chamfered Antique Mahogany                                                                              |                                                                                                                                                                                        |
| Insert Colour                                                                                                                                   | Black                                                                                                         |                                                                                                                                                                                        |
| EAN13 Barcode                                                                                                                                   | 5017504931056                                                                                                 |                                                                                                                                                                                        |
| Dimensions (Nominal)                                                                                                                            | Single: Height = 88.0mm Width = 88.0mm Depth = 13.5mm                                                         |                                                                                                                                                                                        |
| Fixing Hole Centres                                                                                                                             | Box Fixing = 60.3mm Grid Fixing = N/A                                                                         |                                                                                                                                                                                        |
| Minimum Wall Box Depth                                                                                                                          | 35mm                                                                                                          |                                                                                                                                                                                        |
| Switched Poles                                                                                                                                  | None                                                                                                          |                                                                                                                                                                                        |
| Current Rating                                                                                                                                  | 5 Amp                                                                                                         |                                                                                                                                                                                        |
| Voltage                                                                                                                                         | 220/250V AC                                                                                                   |                                                                                                                                                                                        |
| Maximum Load                                                                                                                                    | 5 Amp                                                                                                         |                                                                                                                                                                                        |
| Mains Frequency                                                                                                                                 | 50Hz                                                                                                          |                                                                                                                                                                                        |
| IP Rating                                                                                                                                       | IP2XD                                                                                                         |                                                                                                                                                                                        |
| Contact Gap Minimum                                                                                                                             | None                                                                                                          |                                                                                                                                                                                        |
| Terminal Capacity 1                                                                                                                             | 5 x 1mm2                                                                                                      |                                                                                                                                                                                        |
| Terminal Capacity 2                                                                                                                             | 4 x 1.5mm2                                                                                                    |                                                                                                                                                                                        |
| Terminal Capacity 3                                                                                                                             | 2 x 2.5mm2                                                                                                    |                                                                                                                                                                                        |
| Terminal Capacity 4                                                                                                                             | 1 x 4mm2                                                                                                      |                                                                                                                                                                                        |
| Earth Terminal Capacity 1                                                                                                                       | 5 x 1mm2                                                                                                      |                                                                                                                                                                                        |
| Earth Terminal Capacity 2                                                                                                                       | 4 x 1.5mm2                                                                                                    |                                                                                                                                                                                        |
| Earth Terminal Capacity 3                                                                                                                       | 2 x 2.5mm2                                                                                                    |                                                                                                                                                                                        |
| Earth Terminal Capacity 4                                                                                                                       | 1 x 4mm2                                                                                                      |                                                                                                                                                                                        |
| Product Class 1                                                                                                                                 | Must be earthed                                                                                               |                                                                                                                                                                                        |
| Ambient Operating Temperature                                                                                                                   | -5° to +40°C                                                                                                  |                                                                                                                                                                                        |
| Recommended Location                                                                                                                            | Internal Use Only                                                                                             |                                                                                                                                                                                        |
| Maximum Installation Altitude                                                                                                                   | 2000m                                                                                                         |                                                                                                                                                                                        |
| Standard/Approval                                                                                                                               | BS 546                                                                                                        |                                                                                                                                                                                        |
| Additional Notes                                                                                                                                | Shuttered: Yes                                                                                                |                                                                                                                                                                                        |
| All products listed conform to current British or<br>European standard and the product information is<br>correct at the time of going to press. | All accessories are manufactured under an accredited BS EN ISO 9001 : 2015 Quality Management System.         | It is the policy of the company to improve products<br>as part of our development programme.  Therefore, we reserve the right to alter designs<br>and dimensions without prior notice. |
| Illustrations and diagrams are reproduced within<br>the limitations of reproduction and printing<br>process and are not binding.                | Due to manufacturing processes we cannot guarantee an exact colour match and shadings of of certain finishes. | Correct as at 17 October 2018 12:02 PM<br>E&OE                                                                                                                                         |