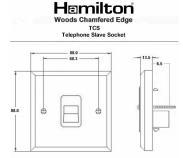

### Wiring

# Pin BT Wiring Schedule Colour Codes: No. Striped Wires 1 GREEN / White 2 BLUE / White 3 ORANGE / White 4 WHITE / Orange 5 WHITE / Blue 6 WHITE / Green Main Wire Colour shown in CAPITALS

Incoming Telephone Cable
On 4 wire systems, Pin 1 and 6
are not connected.

The maximum REN that can be connected to any one exchange line is 4. Any number of sockets may be connected. All sockets are connected in parallel. ie Pin 1 to Pin 1; Pin 2 to Pin 2; etc. as shown in the diagram above.

#### Dimensions

| Primary Range                                                                                                                                   | Woods                                                                                                               |                                                                                                                                                                                          |
|-------------------------------------------------------------------------------------------------------------------------------------------------|---------------------------------------------------------------------------------------------------------------------|------------------------------------------------------------------------------------------------------------------------------------------------------------------------------------------|
| Insert Type                                                                                                                                     | 1 gang Telephone Slave                                                                                              |                                                                                                                                                                                          |
| Plate Finish                                                                                                                                    | Woods Chamfered Antique Mahogany                                                                                    |                                                                                                                                                                                          |
| Insert Colour                                                                                                                                   | White                                                                                                               |                                                                                                                                                                                          |
| EAN13 Barcode                                                                                                                                   | 5017504930653                                                                                                       |                                                                                                                                                                                          |
| Dimensions (Nominal)                                                                                                                            | Single: Height = 88.0mm Width = 88.0mm Depth = 13.5mm                                                               |                                                                                                                                                                                          |
| Fixing Hole Centres                                                                                                                             | Box Fixing = 60.3mm Grid Fixing = N/A                                                                               |                                                                                                                                                                                          |
| Minimum Wall Box Depth                                                                                                                          | 25mm                                                                                                                |                                                                                                                                                                                          |
| Switched Poles                                                                                                                                  | N/A                                                                                                                 |                                                                                                                                                                                          |
| IP Rating                                                                                                                                       | IP2XD                                                                                                               |                                                                                                                                                                                          |
| Contact Gap Minimum                                                                                                                             | N/A                                                                                                                 |                                                                                                                                                                                          |
| Earth Terminal Capacity 1                                                                                                                       | 5 x 1mm2                                                                                                            |                                                                                                                                                                                          |
| Earth Terminal Capacity 2                                                                                                                       | 4 x 1.5mm2                                                                                                          |                                                                                                                                                                                          |
| Earth Terminal Capacity 3                                                                                                                       | 3 x 2.5mm2                                                                                                          |                                                                                                                                                                                          |
| Earth Terminal Capacity 4                                                                                                                       | 1 x 4mm2 Multi-strand                                                                                               |                                                                                                                                                                                          |
| Earth Terminal Capacity 5                                                                                                                       | 1 x 6mm2                                                                                                            |                                                                                                                                                                                          |
| Product Class 1                                                                                                                                 | Must be earthed (ref BS7671 415.2.1)                                                                                |                                                                                                                                                                                          |
| Ambient Operating Temperature                                                                                                                   | -5° to +40°C                                                                                                        |                                                                                                                                                                                          |
| Recommended Location                                                                                                                            | Internal Use Only                                                                                                   |                                                                                                                                                                                          |
| Maximum Installation Altitude                                                                                                                   | 2000m                                                                                                               |                                                                                                                                                                                          |
| All products listed conform to current British or<br>European standard and the product information is<br>correct at the time of going to press. | All accessories are manufactured under an accredited BS EN ISO 9001 : 2015 Quality Management System.               | It is the policy of the company to improve products<br>as part of our development programme.<br>Therefore, we reserve the right to alter designs<br>and dimensions without prior notice. |
| Illustrations and diagrams are reproduced within<br>the limitations of reproduction and printing<br>process and are not binding.                | Due to manufacturing processes we cannot<br>guarantee an exact colour match and shadings of<br>of certain finishes. | Correct as at 17 October 2018 12:02 PM<br>E&OE                                                                                                                                           |