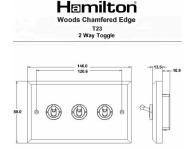

## WCAT23AB

Woods Chamfered Antique Mahogany 3 gang 20AX 2 Way Toggle Antique Brass

Item Image

Wiring

Dimensions

| Primary Range                                                                                                                                   | Woods                                                                                                 |                                                                                                                                                                                  |
|-------------------------------------------------------------------------------------------------------------------------------------------------|-------------------------------------------------------------------------------------------------------|----------------------------------------------------------------------------------------------------------------------------------------------------------------------------------|
| Insert Type                                                                                                                                     | 3 gang 20AX 2 Way Toggle                                                                              |                                                                                                                                                                                  |
| Plate Finish                                                                                                                                    | Woods Chamfered Antique Mahogany                                                                      |                                                                                                                                                                                  |
| Insert Colour                                                                                                                                   | Antique Brass                                                                                         |                                                                                                                                                                                  |
| EAN13 Barcode                                                                                                                                   | 5017504938277                                                                                         |                                                                                                                                                                                  |
| Dimensions (Nominal)                                                                                                                            | Double: Height = 88.0mm Width = 146.0mm Depth = 13.5mm                                                |                                                                                                                                                                                  |
| Fixing Hole Centres                                                                                                                             | Box Fixing = 120.6mm Grid Fixing = N/A                                                                |                                                                                                                                                                                  |
| Minimum Wall Box Depth                                                                                                                          | 25mm                                                                                                  |                                                                                                                                                                                  |
| Switched Poles                                                                                                                                  | Single                                                                                                |                                                                                                                                                                                  |
| Current Rating                                                                                                                                  | 20AX                                                                                                  |                                                                                                                                                                                  |
| Voltage                                                                                                                                         | 220/250V AC                                                                                           |                                                                                                                                                                                  |
| Maximum Load                                                                                                                                    | 20 Amp inductive                                                                                      |                                                                                                                                                                                  |
| Mains Frequency                                                                                                                                 | 50Hz                                                                                                  |                                                                                                                                                                                  |
| IP Rating                                                                                                                                       | IP2XD                                                                                                 |                                                                                                                                                                                  |
| Contact Gap Minimum                                                                                                                             | 3mm                                                                                                   |                                                                                                                                                                                  |
| Terminal Capacity 1                                                                                                                             | 5 x 1mm2                                                                                              |                                                                                                                                                                                  |
| Terminal Capacity 2                                                                                                                             | 4 x 1.5mm2                                                                                            |                                                                                                                                                                                  |
| Terminal Capacity 3                                                                                                                             | 2 x 2.5mm2                                                                                            |                                                                                                                                                                                  |
| Terminal Capacity 4                                                                                                                             | 2 x 4mm2 Multi-strand                                                                                 |                                                                                                                                                                                  |
| Terminal Capacity 5                                                                                                                             | 1 x 6mm2                                                                                              |                                                                                                                                                                                  |
| Earth Terminal Capacity 1                                                                                                                       | 6 x 1mm2                                                                                              |                                                                                                                                                                                  |
| Earth Terminal Capacity 2                                                                                                                       | 5 x 1.5mm2                                                                                            |                                                                                                                                                                                  |
| Earth Terminal Capacity 3                                                                                                                       | 3 x 2.5mm2                                                                                            |                                                                                                                                                                                  |
| Earth Terminal Capacity 4                                                                                                                       | 2 x 4mm2 Multi-strand                                                                                 |                                                                                                                                                                                  |
| Earth Terminal Capacity 5                                                                                                                       | 1 x 6mm2                                                                                              |                                                                                                                                                                                  |
| Product Class 1                                                                                                                                 | Must be earthed                                                                                       |                                                                                                                                                                                  |
| Ambient Operating Temperature                                                                                                                   | -5° to +40°C                                                                                          |                                                                                                                                                                                  |
| Recommended Location                                                                                                                            | Internal Use Only                                                                                     |                                                                                                                                                                                  |
| Maximum Installation Altitude                                                                                                                   | 2000m                                                                                                 |                                                                                                                                                                                  |
| Standard/Approval                                                                                                                               | BS EN 60669-1                                                                                         |                                                                                                                                                                                  |
| All products listed conform to current British or<br>European standard and the product information is<br>correct at the time of going to press. | All accessories are manufactured under an accredited BS EN ISO 9001 : 2015 Quality Management System. | It is the policy of the company to improve products as part of our development programme.  Therefore, we reserve the right to alter designs and dimensions without prior notice. |