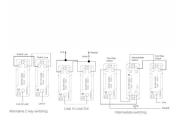

## WCAT23AB

Woods Chamfered Antique Mahogany 3 gang 20AX 2 Way Toggle Antique Brass

Item Image

Wiring

Dimensions

| Primary Range                                                                                                                                   | Woods                                                                                                 |                                                                                                                                                                                  |
|-------------------------------------------------------------------------------------------------------------------------------------------------|-------------------------------------------------------------------------------------------------------|----------------------------------------------------------------------------------------------------------------------------------------------------------------------------------|
| Insert Type                                                                                                                                     | 3 gang 20AX 2 Way Toggle                                                                              |                                                                                                                                                                                  |
| Plate Finish                                                                                                                                    | Woods Chamfered Antique Mahogany                                                                      |                                                                                                                                                                                  |
| Insert Colour                                                                                                                                   | Antique Brass                                                                                         |                                                                                                                                                                                  |
| EAN13 Barcode                                                                                                                                   | 5017504938277                                                                                         |                                                                                                                                                                                  |
| Dimensions (Nominal)                                                                                                                            | Double: Height = 88.0mm Width = 146.0mm Depth = 13.5mm                                                |                                                                                                                                                                                  |
| Fixing Hole Centres                                                                                                                             | Box Fixing = 120.6mm Grid Fixing = N/A                                                                |                                                                                                                                                                                  |
| Minimum Wall Box Depth                                                                                                                          | 25mm                                                                                                  |                                                                                                                                                                                  |
| Switched Poles                                                                                                                                  | Single                                                                                                |                                                                                                                                                                                  |
| Current Rating                                                                                                                                  | 20AX                                                                                                  |                                                                                                                                                                                  |
| Voltage                                                                                                                                         | 220/250V AC                                                                                           |                                                                                                                                                                                  |
| Maximum Load                                                                                                                                    | 20 Amp inductive                                                                                      |                                                                                                                                                                                  |
| Mains Frequency                                                                                                                                 | 50Hz                                                                                                  |                                                                                                                                                                                  |
| IP Rating                                                                                                                                       | IP2XD                                                                                                 |                                                                                                                                                                                  |
| Contact Gap Minimum                                                                                                                             | 3mm                                                                                                   |                                                                                                                                                                                  |
| Terminal Capacity 1                                                                                                                             | 5 x 1mm2                                                                                              |                                                                                                                                                                                  |
| Terminal Capacity 2                                                                                                                             | 4 x 1.5mm2                                                                                            |                                                                                                                                                                                  |
| Terminal Capacity 3                                                                                                                             | 2 x 2.5mm2                                                                                            |                                                                                                                                                                                  |
| Terminal Capacity 4                                                                                                                             | 2 x 4mm2 Multi-strand                                                                                 |                                                                                                                                                                                  |
| Terminal Capacity 5                                                                                                                             | 1 x 6mm2                                                                                              |                                                                                                                                                                                  |
| Earth Terminal Capacity 1                                                                                                                       | 6 x 1mm2                                                                                              |                                                                                                                                                                                  |
| Earth Terminal Capacity 2                                                                                                                       | 5 x 1.5mm2                                                                                            |                                                                                                                                                                                  |
| Earth Terminal Capacity 3                                                                                                                       | 3 x 2.5mm2                                                                                            |                                                                                                                                                                                  |
| Earth Terminal Capacity 4                                                                                                                       | 2 x 4mm2 Multi-strand                                                                                 |                                                                                                                                                                                  |
| Earth Terminal Capacity 5                                                                                                                       | 1 x 6mm2                                                                                              |                                                                                                                                                                                  |
| Product Class 1                                                                                                                                 | Must be earthed                                                                                       |                                                                                                                                                                                  |
| Ambient Operating Temperature                                                                                                                   | -5° to +40°C                                                                                          |                                                                                                                                                                                  |
| Recommended Location                                                                                                                            | Internal Use Only                                                                                     |                                                                                                                                                                                  |
| Maximum Installation Altitude                                                                                                                   | 2000m                                                                                                 |                                                                                                                                                                                  |
| Standard/Approval                                                                                                                               | BS EN 60669-1                                                                                         |                                                                                                                                                                                  |
| All products listed conform to current British or<br>European standard and the product information is<br>correct at the time of going to press. | All accessories are manufactured under an accredited BS EN ISO 9001 : 2015 Quality Management System. | It is the policy of the company to improve products as part of our development programme.  Therefore, we reserve the right to alter designs and dimensions without prior notice. |