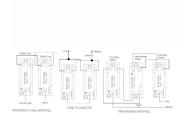

## WCAT22SC

Woods Chamfered Antique Mahogany 2 gang 20AX 2 Way Toggle Satin Chrome

Item Image

Wiring

**Dimensions** 

| Primary Range                                                                                                                                   | Woods                                                                                                     |                                                                                                                                                                                  |
|-------------------------------------------------------------------------------------------------------------------------------------------------|-----------------------------------------------------------------------------------------------------------|----------------------------------------------------------------------------------------------------------------------------------------------------------------------------------|
| Insert Type                                                                                                                                     | 2 gang 20AX 2 Way Toggle                                                                                  |                                                                                                                                                                                  |
| Plate Finish                                                                                                                                    | Woods Chamfered Antique Mahogany                                                                          |                                                                                                                                                                                  |
| Insert Colour                                                                                                                                   | Satin Chrome                                                                                              |                                                                                                                                                                                  |
| EAN13 Barcode                                                                                                                                   | 5017504936266                                                                                             |                                                                                                                                                                                  |
| Dimensions (Nominal)                                                                                                                            | Single: Height = 88.0mm Width = 88.0mm Depth = 13.5mm                                                     |                                                                                                                                                                                  |
| Fixing Hole Centres                                                                                                                             | Box Fixing = 60.3mm Grid Fixing = N/A                                                                     |                                                                                                                                                                                  |
| Minimum Wall Box Depth                                                                                                                          | 25mm                                                                                                      |                                                                                                                                                                                  |
| Switched Poles                                                                                                                                  | Single                                                                                                    |                                                                                                                                                                                  |
| Current Rating                                                                                                                                  | 20AX                                                                                                      |                                                                                                                                                                                  |
| Voltage                                                                                                                                         | 220/250V AC                                                                                               |                                                                                                                                                                                  |
| Maximum Load                                                                                                                                    | 20 Amp inductive                                                                                          |                                                                                                                                                                                  |
| Mains Frequency                                                                                                                                 | 50Hz                                                                                                      |                                                                                                                                                                                  |
| IP Rating                                                                                                                                       | IP2XD                                                                                                     |                                                                                                                                                                                  |
| Contact Gap Minimum                                                                                                                             | 3mm                                                                                                       |                                                                                                                                                                                  |
| Terminal Capacity 1                                                                                                                             | 5 x 1mm2                                                                                                  |                                                                                                                                                                                  |
| Terminal Capacity 2                                                                                                                             | 4 x 1.5mm2                                                                                                |                                                                                                                                                                                  |
| Terminal Capacity 3                                                                                                                             | 2 x 2.5mm2                                                                                                |                                                                                                                                                                                  |
| Terminal Capacity 4                                                                                                                             | 2 x 4mm2 Multi-strand                                                                                     |                                                                                                                                                                                  |
| Terminal Capacity 5                                                                                                                             | 1 x 6mm2                                                                                                  |                                                                                                                                                                                  |
| Earth Terminal Capacity 1                                                                                                                       | 6 x 1mm2                                                                                                  |                                                                                                                                                                                  |
| Earth Terminal Capacity 2                                                                                                                       | 5 x 1.5mm2                                                                                                |                                                                                                                                                                                  |
| Earth Terminal Capacity 3                                                                                                                       | 3 x 2.5mm2                                                                                                |                                                                                                                                                                                  |
| Earth Terminal Capacity 4                                                                                                                       | 2 x 4mm2 Multi-strand                                                                                     |                                                                                                                                                                                  |
| Earth Terminal Capacity 5                                                                                                                       | 1 x 6mm2                                                                                                  |                                                                                                                                                                                  |
| Product Class 1                                                                                                                                 | Must be earthed                                                                                           |                                                                                                                                                                                  |
| Ambient Operating Temperature                                                                                                                   | -5° to +40°C                                                                                              |                                                                                                                                                                                  |
| Recommended Location                                                                                                                            | Internal Use Only                                                                                         |                                                                                                                                                                                  |
| Maximum Installation Altitude                                                                                                                   | 2000m                                                                                                     |                                                                                                                                                                                  |
| Standard/Approval                                                                                                                               | BS EN 60669-1                                                                                             |                                                                                                                                                                                  |
| All products listed conform to current British or<br>European standard and the product information is<br>correct at the time of going to press. | All accessories are manufactured under an accredited BS EN ISO 9001 : 2015 Quality Management System.     | It is the policy of the company to improve products as part of our development programme.  Therefore, we reserve the right to alter designs and dimensions without prior notice. |
| Illustrations and diagrams are reproduced within the limitations of reproduction and printing                                                   | Due to manufacturing processes we cannot guarantee an exact colour match and shadings of contain finishes | Correct as at 17 October 2018 12:01 PM<br>E&OE                                                                                                                                   |