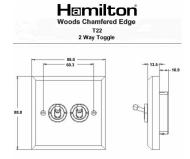

## WCAT22SC

Woods Chamfered Antique Mahogany 2 gang 20AX 2 Way Toggle Satin Chrome

Item Image

Wiring

**Dimensions** 

| Primary Range                                                                                                                                   | Woods                                                                                                     |                                                                                                                                                                                  |
|-------------------------------------------------------------------------------------------------------------------------------------------------|-----------------------------------------------------------------------------------------------------------|----------------------------------------------------------------------------------------------------------------------------------------------------------------------------------|
| Insert Type                                                                                                                                     | 2 gang 20AX 2 Way Toggle                                                                                  |                                                                                                                                                                                  |
| Plate Finish                                                                                                                                    | Woods Chamfered Antique Mahogany                                                                          |                                                                                                                                                                                  |
| Insert Colour                                                                                                                                   | Satin Chrome                                                                                              |                                                                                                                                                                                  |
| EAN13 Barcode                                                                                                                                   | 5017504936266                                                                                             |                                                                                                                                                                                  |
| Dimensions (Nominal)                                                                                                                            | Single: Height = 88.0mm Width = 88.0mm Depth = 13.5mm                                                     |                                                                                                                                                                                  |
| Fixing Hole Centres                                                                                                                             | Box Fixing = 60.3mm Grid Fixing = N/A                                                                     |                                                                                                                                                                                  |
| Minimum Wall Box Depth                                                                                                                          | 25mm                                                                                                      |                                                                                                                                                                                  |
| Switched Poles                                                                                                                                  | Single                                                                                                    |                                                                                                                                                                                  |
| Current Rating                                                                                                                                  | 20AX                                                                                                      |                                                                                                                                                                                  |
| Voltage                                                                                                                                         | 220/250V AC                                                                                               |                                                                                                                                                                                  |
| Maximum Load                                                                                                                                    | 20 Amp inductive                                                                                          |                                                                                                                                                                                  |
| Mains Frequency                                                                                                                                 | 50Hz                                                                                                      |                                                                                                                                                                                  |
| IP Rating                                                                                                                                       | IP2XD                                                                                                     |                                                                                                                                                                                  |
| Contact Gap Minimum                                                                                                                             | 3mm                                                                                                       |                                                                                                                                                                                  |
| Terminal Capacity 1                                                                                                                             | 5 x 1mm2                                                                                                  |                                                                                                                                                                                  |
| Terminal Capacity 2                                                                                                                             | 4 x 1.5mm2                                                                                                |                                                                                                                                                                                  |
| Terminal Capacity 3                                                                                                                             | 2 x 2.5mm2                                                                                                |                                                                                                                                                                                  |
| Terminal Capacity 4                                                                                                                             | 2 x 4mm2 Multi-strand                                                                                     |                                                                                                                                                                                  |
| Terminal Capacity 5                                                                                                                             | 1 x 6mm2                                                                                                  |                                                                                                                                                                                  |
| Earth Terminal Capacity 1                                                                                                                       | 6 x 1mm2                                                                                                  |                                                                                                                                                                                  |
| Earth Terminal Capacity 2                                                                                                                       | 5 x 1.5mm2                                                                                                |                                                                                                                                                                                  |
| Earth Terminal Capacity 3                                                                                                                       | 3 x 2.5mm2                                                                                                |                                                                                                                                                                                  |
| Earth Terminal Capacity 4                                                                                                                       | 2 x 4mm2 Multi-strand                                                                                     |                                                                                                                                                                                  |
| Earth Terminal Capacity 5                                                                                                                       | 1 x 6mm2                                                                                                  |                                                                                                                                                                                  |
| Product Class 1                                                                                                                                 | Must be earthed                                                                                           |                                                                                                                                                                                  |
| Ambient Operating Temperature                                                                                                                   | -5° to +40°C                                                                                              |                                                                                                                                                                                  |
| Recommended Location                                                                                                                            | Internal Use Only                                                                                         |                                                                                                                                                                                  |
| Maximum Installation Altitude                                                                                                                   | 2000m                                                                                                     |                                                                                                                                                                                  |
| Standard/Approval                                                                                                                               | BS EN 60669-1                                                                                             |                                                                                                                                                                                  |
| All products listed conform to current British or<br>European standard and the product information is<br>correct at the time of going to press. | All accessories are manufactured under an accredited BS EN ISO 9001 : 2015 Quality Management System.     | It is the policy of the company to improve products as part of our development programme.  Therefore, we reserve the right to alter designs and dimensions without prior notice. |
| Illustrations and diagrams are reproduced within the limitations of reproduction and printing                                                   | Due to manufacturing processes we cannot guarantee an exact colour match and shadings of contain finishes | Correct as at 17 October 2018 12:01 PM<br>E&OE                                                                                                                                   |