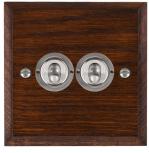

## WCAT22SC

Woods Chamfered Antique Mahogany 2 gang 20AX 2 Way Toggle Satin Chrome

Item Image

Wiring

**Dimensions** 

| Primary Range                                                                                                                                   | Woods                                                                                                     |                                                                                                                                                                                  |
|-------------------------------------------------------------------------------------------------------------------------------------------------|-----------------------------------------------------------------------------------------------------------|----------------------------------------------------------------------------------------------------------------------------------------------------------------------------------|
| Insert Type                                                                                                                                     | 2 gang 20AX 2 Way Toggle                                                                                  |                                                                                                                                                                                  |
| Plate Finish                                                                                                                                    | Woods Chamfered Antique Mahogany                                                                          |                                                                                                                                                                                  |
| Insert Colour                                                                                                                                   | Satin Chrome                                                                                              |                                                                                                                                                                                  |
| EAN13 Barcode                                                                                                                                   | 5017504936266                                                                                             |                                                                                                                                                                                  |
| Dimensions (Nominal)                                                                                                                            | Single: Height = 88.0mm Width = 88.0mm Depth = 13.5mm                                                     |                                                                                                                                                                                  |
| Fixing Hole Centres                                                                                                                             | Box Fixing = 60.3mm Grid Fixing = N/A                                                                     |                                                                                                                                                                                  |
| Minimum Wall Box Depth                                                                                                                          | 25mm                                                                                                      |                                                                                                                                                                                  |
| Switched Poles                                                                                                                                  | Single                                                                                                    |                                                                                                                                                                                  |
| Current Rating                                                                                                                                  | 20AX                                                                                                      |                                                                                                                                                                                  |
| Voltage                                                                                                                                         | 220/250V AC                                                                                               |                                                                                                                                                                                  |
| Maximum Load                                                                                                                                    | 20 Amp inductive                                                                                          |                                                                                                                                                                                  |
| Mains Frequency                                                                                                                                 | 50Hz                                                                                                      |                                                                                                                                                                                  |
| IP Rating                                                                                                                                       | IP2XD                                                                                                     |                                                                                                                                                                                  |
| Contact Gap Minimum                                                                                                                             | 3mm                                                                                                       |                                                                                                                                                                                  |
| Terminal Capacity 1                                                                                                                             | 5 x 1mm2                                                                                                  |                                                                                                                                                                                  |
| Terminal Capacity 2                                                                                                                             | 4 x 1.5mm2                                                                                                |                                                                                                                                                                                  |
| Terminal Capacity 3                                                                                                                             | 2 x 2.5mm2                                                                                                |                                                                                                                                                                                  |
| Terminal Capacity 4                                                                                                                             | 2 x 4mm2 Multi-strand                                                                                     |                                                                                                                                                                                  |
| Terminal Capacity 5                                                                                                                             | 1 x 6mm2                                                                                                  |                                                                                                                                                                                  |
| Earth Terminal Capacity 1                                                                                                                       | 6 x 1mm2                                                                                                  |                                                                                                                                                                                  |
| Earth Terminal Capacity 2                                                                                                                       | 5 x 1.5mm2                                                                                                |                                                                                                                                                                                  |
| Earth Terminal Capacity 3                                                                                                                       | 3 x 2.5mm2                                                                                                |                                                                                                                                                                                  |
| Earth Terminal Capacity 4                                                                                                                       | 2 x 4mm2 Multi-strand                                                                                     |                                                                                                                                                                                  |
| Earth Terminal Capacity 5                                                                                                                       | 1 x 6mm2                                                                                                  |                                                                                                                                                                                  |
| Product Class 1                                                                                                                                 | Must be earthed                                                                                           |                                                                                                                                                                                  |
| Ambient Operating Temperature                                                                                                                   | -5° to +40°C                                                                                              |                                                                                                                                                                                  |
| Recommended Location                                                                                                                            | Internal Use Only                                                                                         |                                                                                                                                                                                  |
| Maximum Installation Altitude                                                                                                                   | 2000m                                                                                                     |                                                                                                                                                                                  |
| Standard/Approval                                                                                                                               | BS EN 60669-1                                                                                             |                                                                                                                                                                                  |
| All products listed conform to current British or<br>European standard and the product information is<br>correct at the time of going to press. | All accessories are manufactured under an accredited BS EN ISO 9001 : 2015 Quality Management System.     | It is the policy of the company to improve products as part of our development programme.  Therefore, we reserve the right to alter designs and dimensions without prior notice. |
| Illustrations and diagrams are reproduced within the limitations of reproduction and printing                                                   | Due to manufacturing processes we cannot guarantee an exact colour match and shadings of contain finishes | Correct as at 17 October 2018 12:01 PM<br>E&OE                                                                                                                                   |