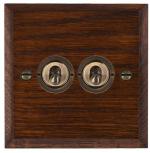

## WCAT22AB

Woods Chamfered Antique Mahogany 2 gang 20AX 2 Way Toggle Antique Brass

Item Image

Wiring

Dimensions

| Primary Range                                                                                                                                   | Woods                                                                                                 |                                                                                                                                                                                  |
|-------------------------------------------------------------------------------------------------------------------------------------------------|-------------------------------------------------------------------------------------------------------|----------------------------------------------------------------------------------------------------------------------------------------------------------------------------------|
| Insert Type                                                                                                                                     | 2 gang 20AX 2 Way Toggle                                                                              |                                                                                                                                                                                  |
| Plate Finish                                                                                                                                    | Woods Chamfered Antique Mahogany                                                                      |                                                                                                                                                                                  |
| Insert Colour                                                                                                                                   | Antique Brass                                                                                         |                                                                                                                                                                                  |
| EAN13 Barcode                                                                                                                                   | 5017504938260                                                                                         |                                                                                                                                                                                  |
| Dimensions (Nominal)                                                                                                                            | Single: Height = 88.0mm Width = 88.0mm Depth = 13.5mm                                                 |                                                                                                                                                                                  |
| Fixing Hole Centres                                                                                                                             | Box Fixing = 60.3mm Grid Fixing = N/A                                                                 |                                                                                                                                                                                  |
| Minimum Wall Box Depth                                                                                                                          | 25mm                                                                                                  |                                                                                                                                                                                  |
| Switched Poles                                                                                                                                  | Single                                                                                                |                                                                                                                                                                                  |
| Current Rating                                                                                                                                  | 20AX                                                                                                  |                                                                                                                                                                                  |
| Voltage                                                                                                                                         | 220/250V AC                                                                                           |                                                                                                                                                                                  |
| Maximum Load                                                                                                                                    | 20 Amp inductive                                                                                      |                                                                                                                                                                                  |
| Mains Frequency                                                                                                                                 | 50Hz                                                                                                  |                                                                                                                                                                                  |
| IP Rating                                                                                                                                       | IP2XD                                                                                                 |                                                                                                                                                                                  |
| Contact Gap Minimum                                                                                                                             | 3mm                                                                                                   |                                                                                                                                                                                  |
| Terminal Capacity 1                                                                                                                             | 5 x 1mm2                                                                                              |                                                                                                                                                                                  |
| Terminal Capacity 2                                                                                                                             | 4 x 1.5mm2                                                                                            |                                                                                                                                                                                  |
| Terminal Capacity 3                                                                                                                             | 2 x 2.5mm2                                                                                            |                                                                                                                                                                                  |
| Terminal Capacity 4                                                                                                                             | 2 x 4mm2 Multi-strand                                                                                 |                                                                                                                                                                                  |
| Terminal Capacity 5                                                                                                                             | 1 x 6mm2                                                                                              |                                                                                                                                                                                  |
| Earth Terminal Capacity 1                                                                                                                       | 6 x 1mm2                                                                                              |                                                                                                                                                                                  |
| Earth Terminal Capacity 2                                                                                                                       | 5 x 1.5mm2                                                                                            |                                                                                                                                                                                  |
| Earth Terminal Capacity 3                                                                                                                       | 3 x 2.5mm2                                                                                            |                                                                                                                                                                                  |
| Earth Terminal Capacity 4                                                                                                                       | 2 x 4mm2 Multi-strand                                                                                 |                                                                                                                                                                                  |
| Earth Terminal Capacity 5                                                                                                                       | 1 x 6mm2                                                                                              |                                                                                                                                                                                  |
| Product Class 1                                                                                                                                 | Must be earthed                                                                                       |                                                                                                                                                                                  |
| Ambient Operating Temperature                                                                                                                   | -5° to +40°C                                                                                          |                                                                                                                                                                                  |
| Recommended Location                                                                                                                            | Internal Use Only                                                                                     |                                                                                                                                                                                  |
| Maximum Installation Altitude                                                                                                                   | 2000m                                                                                                 |                                                                                                                                                                                  |
| Standard/Approval                                                                                                                               | BS EN 60669-1                                                                                         |                                                                                                                                                                                  |
| All products listed conform to current British or<br>European standard and the product information is<br>correct at the time of going to press. | All accessories are manufactured under an accredited BS EN ISO 9001 : 2015 Quality Management System. | It is the policy of the company to improve products as part of our development programme.  Therefore, we reserve the right to alter designs and dimensions without prior notice. |
| Illustrations and diagrams are reproduced within the limitations of reproduction and printing                                                   | Due to manufacturing processes we cannot guarantee an exact colour match and shadings of              | Correct as at 17 October 2018 12:01 PM<br>E&OE                                                                                                                                   |