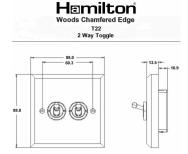

## WCAT22AB

Woods Chamfered Antique Mahogany 2 gang 20AX 2 Way Toggle Antique Brass

Item Image

Wiring

Dimensions

| Primary Range                                                                                                                                   | Woods                                                                                                 |                                                                                                                                                                                  |
|-------------------------------------------------------------------------------------------------------------------------------------------------|-------------------------------------------------------------------------------------------------------|----------------------------------------------------------------------------------------------------------------------------------------------------------------------------------|
| Insert Type                                                                                                                                     | 2 gang 20AX 2 Way Toggle                                                                              |                                                                                                                                                                                  |
| Plate Finish                                                                                                                                    | Woods Chamfered Antique Mahogany                                                                      |                                                                                                                                                                                  |
| Insert Colour                                                                                                                                   | Antique Brass                                                                                         |                                                                                                                                                                                  |
| EAN13 Barcode                                                                                                                                   | 5017504938260                                                                                         |                                                                                                                                                                                  |
| Dimensions (Nominal)                                                                                                                            | Single: Height = 88.0mm Width = 88.0mm Depth = 13.5mm                                                 |                                                                                                                                                                                  |
| Fixing Hole Centres                                                                                                                             | Box Fixing = 60.3mm Grid Fixing = N/A                                                                 |                                                                                                                                                                                  |
| Minimum Wall Box Depth                                                                                                                          | 25mm                                                                                                  |                                                                                                                                                                                  |
| Switched Poles                                                                                                                                  | Single                                                                                                |                                                                                                                                                                                  |
| Current Rating                                                                                                                                  | 20AX                                                                                                  |                                                                                                                                                                                  |
| Voltage                                                                                                                                         | 220/250V AC                                                                                           |                                                                                                                                                                                  |
| Maximum Load                                                                                                                                    | 20 Amp inductive                                                                                      |                                                                                                                                                                                  |
| Mains Frequency                                                                                                                                 | 50Hz                                                                                                  |                                                                                                                                                                                  |
| IP Rating                                                                                                                                       | IP2XD                                                                                                 |                                                                                                                                                                                  |
| Contact Gap Minimum                                                                                                                             | 3mm                                                                                                   |                                                                                                                                                                                  |
| Terminal Capacity 1                                                                                                                             | 5 x 1mm2                                                                                              |                                                                                                                                                                                  |
| Terminal Capacity 2                                                                                                                             | 4 x 1.5mm2                                                                                            |                                                                                                                                                                                  |
| Terminal Capacity 3                                                                                                                             | 2 x 2.5mm2                                                                                            |                                                                                                                                                                                  |
| Terminal Capacity 4                                                                                                                             | 2 x 4mm2 Multi-strand                                                                                 |                                                                                                                                                                                  |
| Terminal Capacity 5                                                                                                                             | 1 x 6mm2                                                                                              |                                                                                                                                                                                  |
| Earth Terminal Capacity 1                                                                                                                       | 6 x 1mm2                                                                                              |                                                                                                                                                                                  |
| Earth Terminal Capacity 2                                                                                                                       | 5 x 1.5mm2                                                                                            |                                                                                                                                                                                  |
| Earth Terminal Capacity 3                                                                                                                       | 3 x 2.5mm2                                                                                            |                                                                                                                                                                                  |
| Earth Terminal Capacity 4                                                                                                                       | 2 x 4mm2 Multi-strand                                                                                 |                                                                                                                                                                                  |
| Earth Terminal Capacity 5                                                                                                                       | 1 x 6mm2                                                                                              |                                                                                                                                                                                  |
| Product Class 1                                                                                                                                 | Must be earthed                                                                                       |                                                                                                                                                                                  |
| Ambient Operating Temperature                                                                                                                   | -5° to +40°C                                                                                          |                                                                                                                                                                                  |
| Recommended Location                                                                                                                            | Internal Use Only                                                                                     |                                                                                                                                                                                  |
| Maximum Installation Altitude                                                                                                                   | 2000m                                                                                                 |                                                                                                                                                                                  |
| Standard/Approval                                                                                                                               | BS EN 60669-1                                                                                         |                                                                                                                                                                                  |
| All products listed conform to current British or<br>European standard and the product information is<br>correct at the time of going to press. | All accessories are manufactured under an accredited BS EN ISO 9001 : 2015 Quality Management System. | It is the policy of the company to improve products as part of our development programme.  Therefore, we reserve the right to alter designs and dimensions without prior notice. |
| Illustrations and diagrams are reproduced within the limitations of reproduction and printing                                                   | Due to manufacturing processes we cannot guarantee an exact colour match and shadings of              | Correct as at 17 October 2018 12:01 PM<br>E&OE                                                                                                                                   |