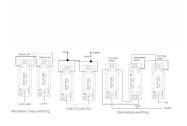

## WCAT21PB

Woods Chamfered Antique Mahogany 1 gang 20AX 2 Way Toggle Polished Brass

Item Image

Wiring

Dimensions

| Primary Range                                                                                                                                   | Woods                                                                                                 |                                                                                                                                                                                  |
|-------------------------------------------------------------------------------------------------------------------------------------------------|-------------------------------------------------------------------------------------------------------|----------------------------------------------------------------------------------------------------------------------------------------------------------------------------------|
| Insert Type                                                                                                                                     | 1 gang 20AX 2 Way Toggle                                                                              |                                                                                                                                                                                  |
| Plate Finish                                                                                                                                    | Woods Chamfered Antique Mahogany                                                                      |                                                                                                                                                                                  |
| Insert Colour                                                                                                                                   | Polished Brass                                                                                        |                                                                                                                                                                                  |
| EAN13 Barcode                                                                                                                                   | 5017504932251                                                                                         |                                                                                                                                                                                  |
| Dimensions (Nominal)                                                                                                                            | Single: Height = 88.0mm Width = 88.0mm Depth = 13.5mm                                                 |                                                                                                                                                                                  |
| Fixing Hole Centres                                                                                                                             | Box Fixing = 60.3mm Grid Fixing = N/A                                                                 |                                                                                                                                                                                  |
| Minimum Wall Box Depth                                                                                                                          | 25mm                                                                                                  |                                                                                                                                                                                  |
| Switched Poles                                                                                                                                  | Single                                                                                                |                                                                                                                                                                                  |
| Current Rating                                                                                                                                  | 20AX                                                                                                  |                                                                                                                                                                                  |
| Voltage                                                                                                                                         | 220/250V AC                                                                                           |                                                                                                                                                                                  |
| Maximum Load                                                                                                                                    | 20 Amp inductive                                                                                      |                                                                                                                                                                                  |
| Mains Frequency                                                                                                                                 | 50Hz                                                                                                  |                                                                                                                                                                                  |
| IP Rating                                                                                                                                       | IP2XD                                                                                                 |                                                                                                                                                                                  |
| Contact Gap Minimum                                                                                                                             | 3mm                                                                                                   |                                                                                                                                                                                  |
| Terminal Capacity 1                                                                                                                             | 5 x 1mm2                                                                                              |                                                                                                                                                                                  |
| Terminal Capacity 2                                                                                                                             | 4 x 1.5mm2                                                                                            |                                                                                                                                                                                  |
| Terminal Capacity 3                                                                                                                             | 2 x 2.5mm2                                                                                            |                                                                                                                                                                                  |
| Terminal Capacity 4                                                                                                                             | 2 x 4mm2 Multi-strand                                                                                 |                                                                                                                                                                                  |
| Terminal Capacity 5                                                                                                                             | 1 x 6mm2                                                                                              |                                                                                                                                                                                  |
| Earth Terminal Capacity 1                                                                                                                       | 6 x 1mm2                                                                                              |                                                                                                                                                                                  |
| Earth Terminal Capacity 2                                                                                                                       | 5 x 1.5mm2                                                                                            |                                                                                                                                                                                  |
| Earth Terminal Capacity 3                                                                                                                       | 3 x 2.5mm2                                                                                            |                                                                                                                                                                                  |
| Earth Terminal Capacity 4                                                                                                                       | 2 x 4mm2 Multi-strand                                                                                 |                                                                                                                                                                                  |
| Earth Terminal Capacity 5                                                                                                                       | 1 x 6mm2                                                                                              |                                                                                                                                                                                  |
| Product Class 1                                                                                                                                 | Must be earthed                                                                                       |                                                                                                                                                                                  |
| Ambient Operating Temperature                                                                                                                   | -5° to +40°C                                                                                          |                                                                                                                                                                                  |
| Recommended Location                                                                                                                            | Internal Use Only                                                                                     |                                                                                                                                                                                  |
| Maximum Installation Altitude                                                                                                                   | 2000m                                                                                                 |                                                                                                                                                                                  |
| Standard/Approval                                                                                                                               | BS EN 60669-1                                                                                         |                                                                                                                                                                                  |
| All products listed conform to current British or<br>European standard and the product information is<br>correct at the time of going to press. | All accessories are manufactured under an accredited BS EN ISO 9001 : 2015 Quality Management System. | It is the policy of the company to improve products as part of our development programme.  Therefore, we reserve the right to alter designs and dimensions without prior notice. |
| Illustrations and diagrams are reproduced within the limitations of reproduction and printing                                                   | Due to manufacturing processes we cannot guarantee an exact colour match and shadings of              | Correct as at 17 October 2018 12:01 PM<br>E&OE                                                                                                                                   |