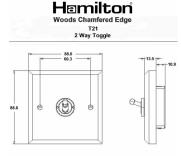

## WCAT21PB

Woods Chamfered Antique Mahogany 1 gang 20AX 2 Way Toggle Polished Brass

Item Image

Wiring

Dimensions

| Primary Range                                                                                                                                   | Woods                                                                                                 |                                                                                                                                                                                  |
|-------------------------------------------------------------------------------------------------------------------------------------------------|-------------------------------------------------------------------------------------------------------|----------------------------------------------------------------------------------------------------------------------------------------------------------------------------------|
| Insert Type                                                                                                                                     | 1 gang 20AX 2 Way Toggle                                                                              |                                                                                                                                                                                  |
| Plate Finish                                                                                                                                    | Woods Chamfered Antique Mahogany                                                                      |                                                                                                                                                                                  |
| Insert Colour                                                                                                                                   | Polished Brass                                                                                        |                                                                                                                                                                                  |
| EAN13 Barcode                                                                                                                                   | 5017504932251                                                                                         |                                                                                                                                                                                  |
| Dimensions (Nominal)                                                                                                                            | Single: Height = 88.0mm Width = 88.0mm Depth = 13.5mm                                                 |                                                                                                                                                                                  |
| Fixing Hole Centres                                                                                                                             | Box Fixing = 60.3mm Grid Fixing = N/A                                                                 |                                                                                                                                                                                  |
| Minimum Wall Box Depth                                                                                                                          | 25mm                                                                                                  |                                                                                                                                                                                  |
| Switched Poles                                                                                                                                  | Single                                                                                                |                                                                                                                                                                                  |
| Current Rating                                                                                                                                  | 20AX                                                                                                  |                                                                                                                                                                                  |
| Voltage                                                                                                                                         | 220/250V AC                                                                                           |                                                                                                                                                                                  |
| Maximum Load                                                                                                                                    | 20 Amp inductive                                                                                      |                                                                                                                                                                                  |
| Mains Frequency                                                                                                                                 | 50Hz                                                                                                  |                                                                                                                                                                                  |
| IP Rating                                                                                                                                       | IP2XD                                                                                                 |                                                                                                                                                                                  |
| Contact Gap Minimum                                                                                                                             | 3mm                                                                                                   |                                                                                                                                                                                  |
| Terminal Capacity 1                                                                                                                             | 5 x 1mm2                                                                                              |                                                                                                                                                                                  |
| Terminal Capacity 2                                                                                                                             | 4 x 1.5mm2                                                                                            |                                                                                                                                                                                  |
| Terminal Capacity 3                                                                                                                             | 2 x 2.5mm2                                                                                            |                                                                                                                                                                                  |
| Terminal Capacity 4                                                                                                                             | 2 x 4mm2 Multi-strand                                                                                 |                                                                                                                                                                                  |
| Terminal Capacity 5                                                                                                                             | 1 x 6mm2                                                                                              |                                                                                                                                                                                  |
| Earth Terminal Capacity 1                                                                                                                       | 6 x 1mm2                                                                                              |                                                                                                                                                                                  |
| Earth Terminal Capacity 2                                                                                                                       | 5 x 1.5mm2                                                                                            |                                                                                                                                                                                  |
| Earth Terminal Capacity 3                                                                                                                       | 3 x 2.5mm2                                                                                            |                                                                                                                                                                                  |
| Earth Terminal Capacity 4                                                                                                                       | 2 x 4mm2 Multi-strand                                                                                 |                                                                                                                                                                                  |
| Earth Terminal Capacity 5                                                                                                                       | 1 x 6mm2                                                                                              |                                                                                                                                                                                  |
| Product Class 1                                                                                                                                 | Must be earthed                                                                                       |                                                                                                                                                                                  |
| Ambient Operating Temperature                                                                                                                   | -5° to +40°C                                                                                          |                                                                                                                                                                                  |
| Recommended Location                                                                                                                            | Internal Use Only                                                                                     |                                                                                                                                                                                  |
| Maximum Installation Altitude                                                                                                                   | 2000m                                                                                                 |                                                                                                                                                                                  |
| Standard/Approval                                                                                                                               | BS EN 60669-1                                                                                         |                                                                                                                                                                                  |
| All products listed conform to current British or<br>European standard and the product information is<br>correct at the time of going to press. | All accessories are manufactured under an accredited BS EN ISO 9001 : 2015 Quality Management System. | It is the policy of the company to improve products as part of our development programme.  Therefore, we reserve the right to alter designs and dimensions without prior notice. |
| Illustrations and diagrams are reproduced within the limitations of reproduction and printing                                                   | Due to manufacturing processes we cannot guarantee an exact colour match and shadings of              | Correct as at 17 October 2018 12:01 PM<br>E&OE                                                                                                                                   |