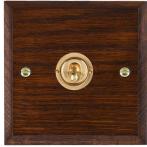

## WCAT21PB

Woods Chamfered Antique Mahogany 1 gang 20AX 2 Way Toggle Polished Brass

Item Image

Wiring

Dimensions

| Primary Range                                                                                                                                   | Woods                                                                                                 |                                                                                                                                                                                  |
|-------------------------------------------------------------------------------------------------------------------------------------------------|-------------------------------------------------------------------------------------------------------|----------------------------------------------------------------------------------------------------------------------------------------------------------------------------------|
| Insert Type                                                                                                                                     | 1 gang 20AX 2 Way Toggle                                                                              |                                                                                                                                                                                  |
| Plate Finish                                                                                                                                    | Woods Chamfered Antique Mahogany                                                                      |                                                                                                                                                                                  |
| Insert Colour                                                                                                                                   | Polished Brass                                                                                        |                                                                                                                                                                                  |
| EAN13 Barcode                                                                                                                                   | 5017504932251                                                                                         |                                                                                                                                                                                  |
| Dimensions (Nominal)                                                                                                                            | Single: Height = 88.0mm Width = 88.0mm Depth = 13.5mm                                                 |                                                                                                                                                                                  |
| Fixing Hole Centres                                                                                                                             | Box Fixing = 60.3mm Grid Fixing = N/A                                                                 |                                                                                                                                                                                  |
| Minimum Wall Box Depth                                                                                                                          | 25mm                                                                                                  |                                                                                                                                                                                  |
| Switched Poles                                                                                                                                  | Single                                                                                                |                                                                                                                                                                                  |
| Current Rating                                                                                                                                  | 20AX                                                                                                  |                                                                                                                                                                                  |
| Voltage                                                                                                                                         | 220/250V AC                                                                                           |                                                                                                                                                                                  |
| Maximum Load                                                                                                                                    | 20 Amp inductive                                                                                      |                                                                                                                                                                                  |
| Mains Frequency                                                                                                                                 | 50Hz                                                                                                  |                                                                                                                                                                                  |
| IP Rating                                                                                                                                       | IP2XD                                                                                                 |                                                                                                                                                                                  |
| Contact Gap Minimum                                                                                                                             | 3mm                                                                                                   |                                                                                                                                                                                  |
| Terminal Capacity 1                                                                                                                             | 5 x 1mm2                                                                                              |                                                                                                                                                                                  |
| Terminal Capacity 2                                                                                                                             | 4 x 1.5mm2                                                                                            |                                                                                                                                                                                  |
| Terminal Capacity 3                                                                                                                             | 2 x 2.5mm2                                                                                            |                                                                                                                                                                                  |
| Terminal Capacity 4                                                                                                                             | 2 x 4mm2 Multi-strand                                                                                 |                                                                                                                                                                                  |
| Terminal Capacity 5                                                                                                                             | 1 x 6mm2                                                                                              |                                                                                                                                                                                  |
| Earth Terminal Capacity 1                                                                                                                       | 6 x 1mm2                                                                                              |                                                                                                                                                                                  |
| Earth Terminal Capacity 2                                                                                                                       | 5 x 1.5mm2                                                                                            |                                                                                                                                                                                  |
| Earth Terminal Capacity 3                                                                                                                       | 3 x 2.5mm2                                                                                            |                                                                                                                                                                                  |
| Earth Terminal Capacity 4                                                                                                                       | 2 x 4mm2 Multi-strand                                                                                 |                                                                                                                                                                                  |
| Earth Terminal Capacity 5                                                                                                                       | 1 x 6mm2                                                                                              |                                                                                                                                                                                  |
| Product Class 1                                                                                                                                 | Must be earthed                                                                                       |                                                                                                                                                                                  |
| Ambient Operating Temperature                                                                                                                   | -5° to +40°C                                                                                          |                                                                                                                                                                                  |
| Recommended Location                                                                                                                            | Internal Use Only                                                                                     |                                                                                                                                                                                  |
| Maximum Installation Altitude                                                                                                                   | 2000m                                                                                                 |                                                                                                                                                                                  |
| Standard/Approval                                                                                                                               | BS EN 60669-1                                                                                         |                                                                                                                                                                                  |
| All products listed conform to current British or<br>European standard and the product information is<br>correct at the time of going to press. | All accessories are manufactured under an accredited BS EN ISO 9001 : 2015 Quality Management System. | It is the policy of the company to improve products as part of our development programme.  Therefore, we reserve the right to alter designs and dimensions without prior notice. |
| Illustrations and diagrams are reproduced within the limitations of reproduction and printing                                                   | Due to manufacturing processes we cannot guarantee an exact colour match and shadings of              | Correct as at 17 October 2018 12:01 PM<br>E&OE                                                                                                                                   |