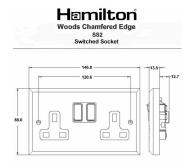

## WCASS2PB-W

Woods Chamfered Antique Mahogany 2 gang 13A Double Pole Switched Socket Polished Brass/White

Item Image

Wiring

Dimensions

| Primary Range                                                                                                                                   | Woods                                                                                                 |                                                                                                                                                                                        |
|-------------------------------------------------------------------------------------------------------------------------------------------------|-------------------------------------------------------------------------------------------------------|----------------------------------------------------------------------------------------------------------------------------------------------------------------------------------------|
| Insert Type                                                                                                                                     | 2 gang 13A Double Pole Switched Socket                                                                |                                                                                                                                                                                        |
| Plate Finish                                                                                                                                    | Woods Chamfered Antique Mahogany                                                                      |                                                                                                                                                                                        |
| Insert Colour                                                                                                                                   | Polished Brass/White                                                                                  |                                                                                                                                                                                        |
| EAN13 Barcode                                                                                                                                   | 5017504933029                                                                                         |                                                                                                                                                                                        |
| Dimensions (Nominal)                                                                                                                            | Double: Height = 88.0mm Width = 146.0mm Depth = 13.5mm                                                |                                                                                                                                                                                        |
| Fixing Hole Centres                                                                                                                             | Box Fixing = 120.6mm Grid Fixing = N/A                                                                |                                                                                                                                                                                        |
| Minimum Wall Box Depth                                                                                                                          | 35mm                                                                                                  |                                                                                                                                                                                        |
| Switched Poles                                                                                                                                  | Double                                                                                                |                                                                                                                                                                                        |
| Current Rating                                                                                                                                  | 13 Amp                                                                                                |                                                                                                                                                                                        |
| Voltage                                                                                                                                         | 220/250V AC                                                                                           |                                                                                                                                                                                        |
| Maximum Load                                                                                                                                    | 13 Amp                                                                                                |                                                                                                                                                                                        |
| Mains Frequency                                                                                                                                 | 50Hz                                                                                                  |                                                                                                                                                                                        |
| IP Rating                                                                                                                                       | IP2XD                                                                                                 |                                                                                                                                                                                        |
| Contact Gap Minimum                                                                                                                             | 3mm                                                                                                   |                                                                                                                                                                                        |
| Terminal Capacity 1                                                                                                                             | 4 x 2.5mm2                                                                                            |                                                                                                                                                                                        |
| Terminal Capacity 2                                                                                                                             | 3 x 4mm2                                                                                              |                                                                                                                                                                                        |
| Terminal Capacity 3                                                                                                                             | 2 x 6mm2 Multi-Strand                                                                                 |                                                                                                                                                                                        |
| Terminal Capacity 4                                                                                                                             | 1 x 10mm2                                                                                             |                                                                                                                                                                                        |
| Earth Terminal Capacity 1                                                                                                                       | 4 x 2.5mm2                                                                                            |                                                                                                                                                                                        |
| Earth Terminal Capacity 2                                                                                                                       | 3 x 4mm2                                                                                              |                                                                                                                                                                                        |
| Earth Terminal Capacity 3                                                                                                                       | 2 x 6mm2 Multi-strand                                                                                 |                                                                                                                                                                                        |
| Earth Terminal Capacity 4                                                                                                                       | 1 x 10mm2                                                                                             |                                                                                                                                                                                        |
| Product Class 1                                                                                                                                 | Must be earthed                                                                                       |                                                                                                                                                                                        |
| Ambient Operating Temperature                                                                                                                   | -5° to +40°C                                                                                          |                                                                                                                                                                                        |
| Recommended Location                                                                                                                            | Internal Use Only                                                                                     |                                                                                                                                                                                        |
| Maximum Installation Altitude                                                                                                                   | 2000m                                                                                                 |                                                                                                                                                                                        |
| Standard/Approval                                                                                                                               | BS 1363-2                                                                                             |                                                                                                                                                                                        |
| Additional Notes                                                                                                                                | Dual Earth: Yes                                                                                       |                                                                                                                                                                                        |
| All products listed conform to current British or<br>European standard and the product information is<br>correct at the time of going to press. | All accessories are manufactured under an accredited BS EN ISO 9001 : 2015 Quality Management System. | It is the policy of the company to improve products<br>as part of our development programme.  Therefore, we reserve the right to alter designs<br>and dimensions without prior notice. |