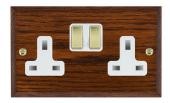

## WCASS2PB-W

Woods Chamfered Antique Mahogany 2 gang 13A Double Pole Switched Socket Polished Brass/White

Item Image

Wiring

Dimensions

| Primary Range                                                                                                                                   | Woods                                                                                                 |                                                                                                                                                                                        |
|-------------------------------------------------------------------------------------------------------------------------------------------------|-------------------------------------------------------------------------------------------------------|----------------------------------------------------------------------------------------------------------------------------------------------------------------------------------------|
| Insert Type                                                                                                                                     | 2 gang 13A Double Pole Switched Socket                                                                |                                                                                                                                                                                        |
| Plate Finish                                                                                                                                    | Woods Chamfered Antique Mahogany                                                                      |                                                                                                                                                                                        |
| Insert Colour                                                                                                                                   | Polished Brass/White                                                                                  |                                                                                                                                                                                        |
| EAN13 Barcode                                                                                                                                   | 5017504933029                                                                                         |                                                                                                                                                                                        |
| Dimensions (Nominal)                                                                                                                            | Double: Height = 88.0mm Width = 146.0mm Depth = 13.5mm                                                |                                                                                                                                                                                        |
| Fixing Hole Centres                                                                                                                             | Box Fixing = 120.6mm Grid Fixing = N/A                                                                |                                                                                                                                                                                        |
| Minimum Wall Box Depth                                                                                                                          | 35mm                                                                                                  |                                                                                                                                                                                        |
| Switched Poles                                                                                                                                  | Double                                                                                                |                                                                                                                                                                                        |
| Current Rating                                                                                                                                  | 13 Amp                                                                                                |                                                                                                                                                                                        |
| Voltage                                                                                                                                         | 220/250V AC                                                                                           |                                                                                                                                                                                        |
| Maximum Load                                                                                                                                    | 13 Amp                                                                                                |                                                                                                                                                                                        |
| Mains Frequency                                                                                                                                 | 50Hz                                                                                                  |                                                                                                                                                                                        |
| IP Rating                                                                                                                                       | IP2XD                                                                                                 |                                                                                                                                                                                        |
| Contact Gap Minimum                                                                                                                             | 3mm                                                                                                   |                                                                                                                                                                                        |
| Terminal Capacity 1                                                                                                                             | 4 x 2.5mm2                                                                                            |                                                                                                                                                                                        |
| Terminal Capacity 2                                                                                                                             | 3 x 4mm2                                                                                              |                                                                                                                                                                                        |
| Terminal Capacity 3                                                                                                                             | 2 x 6mm2 Multi-Strand                                                                                 |                                                                                                                                                                                        |
| Terminal Capacity 4                                                                                                                             | 1 x 10mm2                                                                                             |                                                                                                                                                                                        |
| Earth Terminal Capacity 1                                                                                                                       | 4 x 2.5mm2                                                                                            |                                                                                                                                                                                        |
| Earth Terminal Capacity 2                                                                                                                       | 3 x 4mm2                                                                                              |                                                                                                                                                                                        |
| Earth Terminal Capacity 3                                                                                                                       | 2 x 6mm2 Multi-strand                                                                                 |                                                                                                                                                                                        |
| Earth Terminal Capacity 4                                                                                                                       | 1 x 10mm2                                                                                             |                                                                                                                                                                                        |
| Product Class 1                                                                                                                                 | Must be earthed                                                                                       |                                                                                                                                                                                        |
| Ambient Operating Temperature                                                                                                                   | -5° to +40°C                                                                                          |                                                                                                                                                                                        |
| Recommended Location                                                                                                                            | Internal Use Only                                                                                     |                                                                                                                                                                                        |
| Maximum Installation Altitude                                                                                                                   | 2000m                                                                                                 |                                                                                                                                                                                        |
| Standard/Approval                                                                                                                               | BS 1363-2                                                                                             |                                                                                                                                                                                        |
| Additional Notes                                                                                                                                | Dual Earth: Yes                                                                                       |                                                                                                                                                                                        |
| All products listed conform to current British or<br>European standard and the product information is<br>correct at the time of going to press. | All accessories are manufactured under an accredited BS EN ISO 9001 : 2015 Quality Management System. | It is the policy of the company to improve products<br>as part of our development programme.  Therefore, we reserve the right to alter designs<br>and dimensions without prior notice. |