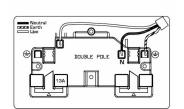

## WCASS2PB-W

Woods Chamfered Antique Mahogany 2 gang 13A Double Pole Switched Socket Polished Brass/White

Item Image

Wiring

Dimensions

| Primary Range                                                                                                                                   | Woods                                                                                                 |                                                                                                                                                                                        |
|-------------------------------------------------------------------------------------------------------------------------------------------------|-------------------------------------------------------------------------------------------------------|----------------------------------------------------------------------------------------------------------------------------------------------------------------------------------------|
| Insert Type                                                                                                                                     | 2 gang 13A Double Pole Switched Socket                                                                |                                                                                                                                                                                        |
| Plate Finish                                                                                                                                    | Woods Chamfered Antique Mahogany                                                                      |                                                                                                                                                                                        |
| Insert Colour                                                                                                                                   | Polished Brass/White                                                                                  |                                                                                                                                                                                        |
| EAN13 Barcode                                                                                                                                   | 5017504933029                                                                                         |                                                                                                                                                                                        |
| Dimensions (Nominal)                                                                                                                            | Double: Height = 88.0mm Width = 146.0mm Depth = 13.5mm                                                |                                                                                                                                                                                        |
| Fixing Hole Centres                                                                                                                             | Box Fixing = 120.6mm Grid Fixing = N/A                                                                |                                                                                                                                                                                        |
| Minimum Wall Box Depth                                                                                                                          | 35mm                                                                                                  |                                                                                                                                                                                        |
| Switched Poles                                                                                                                                  | Double                                                                                                |                                                                                                                                                                                        |
| Current Rating                                                                                                                                  | 13 Amp                                                                                                |                                                                                                                                                                                        |
| Voltage                                                                                                                                         | 220/250V AC                                                                                           |                                                                                                                                                                                        |
| Maximum Load                                                                                                                                    | 13 Amp                                                                                                |                                                                                                                                                                                        |
| Mains Frequency                                                                                                                                 | 50Hz                                                                                                  |                                                                                                                                                                                        |
| IP Rating                                                                                                                                       | IP2XD                                                                                                 |                                                                                                                                                                                        |
| Contact Gap Minimum                                                                                                                             | 3mm                                                                                                   |                                                                                                                                                                                        |
| Terminal Capacity 1                                                                                                                             | 4 x 2.5mm2                                                                                            |                                                                                                                                                                                        |
| Terminal Capacity 2                                                                                                                             | 3 x 4mm2                                                                                              |                                                                                                                                                                                        |
| Terminal Capacity 3                                                                                                                             | 2 x 6mm2 Multi-Strand                                                                                 |                                                                                                                                                                                        |
| Terminal Capacity 4                                                                                                                             | 1 x 10mm2                                                                                             |                                                                                                                                                                                        |
| Earth Terminal Capacity 1                                                                                                                       | 4 x 2.5mm2                                                                                            |                                                                                                                                                                                        |
| Earth Terminal Capacity 2                                                                                                                       | 3 x 4mm2                                                                                              |                                                                                                                                                                                        |
| Earth Terminal Capacity 3                                                                                                                       | 2 x 6mm2 Multi-strand                                                                                 |                                                                                                                                                                                        |
| Earth Terminal Capacity 4                                                                                                                       | 1 x 10mm2                                                                                             |                                                                                                                                                                                        |
| Product Class 1                                                                                                                                 | Must be earthed                                                                                       |                                                                                                                                                                                        |
| Ambient Operating Temperature                                                                                                                   | -5° to +40°C                                                                                          |                                                                                                                                                                                        |
| Recommended Location                                                                                                                            | Internal Use Only                                                                                     |                                                                                                                                                                                        |
| Maximum Installation Altitude                                                                                                                   | 2000m                                                                                                 |                                                                                                                                                                                        |
| Standard/Approval                                                                                                                               | BS 1363-2                                                                                             |                                                                                                                                                                                        |
| Additional Notes                                                                                                                                | Dual Earth: Yes                                                                                       |                                                                                                                                                                                        |
| All products listed conform to current British or<br>European standard and the product information is<br>correct at the time of going to press. | All accessories are manufactured under an accredited BS EN ISO 9001 : 2015 Quality Management System. | It is the policy of the company to improve products<br>as part of our development programme.  Therefore, we reserve the right to alter designs<br>and dimensions without prior notice. |