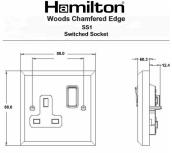

#### WCASS1SC-B

Woods Chamfered Antique Mahogany 1 gang 13A Double Pole Switched Socket Satin Chrome/Black

#### **Dimensions**

| Primary Range                                                                                                                                   | Woods                                                                                                 |                                                                                                                                                                                        |
|-------------------------------------------------------------------------------------------------------------------------------------------------|-------------------------------------------------------------------------------------------------------|----------------------------------------------------------------------------------------------------------------------------------------------------------------------------------------|
| Insert Type                                                                                                                                     | 1 gang 13A Double Pole Switched Socket                                                                |                                                                                                                                                                                        |
| Plate Finish                                                                                                                                    | Woods Chamfered Antique Mahogany                                                                      |                                                                                                                                                                                        |
| Insert Colour                                                                                                                                   | Satin Chrome/Black                                                                                    |                                                                                                                                                                                        |
| EAN13 Barcode                                                                                                                                   | 5017504936013                                                                                         |                                                                                                                                                                                        |
| Dimensions (Nominal)                                                                                                                            | Single: Height = 88.0mm Width = 88.0mm Depth = 13.5mm                                                 |                                                                                                                                                                                        |
| Fixing Hole Centres                                                                                                                             | Box Fixing = 60.3mm Grid Fixing = N/A                                                                 |                                                                                                                                                                                        |
| Minimum Wall Box Depth                                                                                                                          | 35mm                                                                                                  |                                                                                                                                                                                        |
| Switched Poles                                                                                                                                  | Double                                                                                                |                                                                                                                                                                                        |
| Current Rating                                                                                                                                  | 13 Amp                                                                                                |                                                                                                                                                                                        |
| Voltage                                                                                                                                         | 220/250V AC                                                                                           |                                                                                                                                                                                        |
| Maximum Load                                                                                                                                    | 13 Amp                                                                                                |                                                                                                                                                                                        |
| Mains Frequency                                                                                                                                 | 50Hz                                                                                                  |                                                                                                                                                                                        |
| IP Rating                                                                                                                                       | IP2XD                                                                                                 |                                                                                                                                                                                        |
| Contact Gap Minimum                                                                                                                             | 3mm                                                                                                   |                                                                                                                                                                                        |
| Terminal Capacity 1                                                                                                                             | 4 x 2.5mm2                                                                                            |                                                                                                                                                                                        |
| Terminal Capacity 2                                                                                                                             | 3 x 4mm2                                                                                              |                                                                                                                                                                                        |
| Terminal Capacity 3                                                                                                                             | 2 x 6mm2 Multi-Strand                                                                                 |                                                                                                                                                                                        |
| Terminal Capacity 4                                                                                                                             | 1 x 10mm2                                                                                             |                                                                                                                                                                                        |
| Earth Terminal Capacity 1                                                                                                                       | 4 x 2.5mm2                                                                                            |                                                                                                                                                                                        |
| Earth Terminal Capacity 2                                                                                                                       | 3 x 4mm2                                                                                              |                                                                                                                                                                                        |
| Earth Terminal Capacity 3                                                                                                                       | 2 x 6mm2 Multi-strand                                                                                 |                                                                                                                                                                                        |
| Earth Terminal Capacity 4                                                                                                                       | 1 x 10mm2                                                                                             |                                                                                                                                                                                        |
| Product Class 1                                                                                                                                 | Must be earthed                                                                                       |                                                                                                                                                                                        |
| Ambient Operating Temperature                                                                                                                   | -5° to +40°C                                                                                          |                                                                                                                                                                                        |
| Recommended Location                                                                                                                            | Internal Use Only                                                                                     |                                                                                                                                                                                        |
| Maximum Installation Altitude                                                                                                                   | 2000m                                                                                                 |                                                                                                                                                                                        |
| Standard/Approval                                                                                                                               | BS 1363-2                                                                                             |                                                                                                                                                                                        |
| Additional Notes                                                                                                                                | Dual Earth: Yes                                                                                       |                                                                                                                                                                                        |
| All products listed conform to current British or<br>European standard and the product information is<br>correct at the time of going to press. | All accessories are manufactured under an accredited BS EN ISO 9001 : 2015 Quality Management System. | It is the policy of the company to improve products<br>as part of our development programme.  Therefore, we reserve the right to alter designs<br>and dimensions without prior notice. |
| Illustrations and diagrams are reproduced within the limitations of reproduction and printing                                                   | Due to manufacturing processes we cannot guarantee an exact colour match and shadings of              | Correct as at 17 October 2018 12:01 PM<br>E&OE                                                                                                                                         |