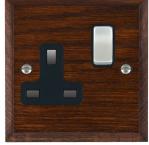

#### WCASS1SC-B

Woods Chamfered Antique Mahogany 1 gang 13A Double Pole Switched Socket Satin Chrome/Black

## Item Image