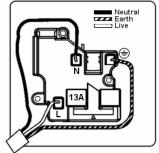

SL

# making connections beautifully

Wiring Accessories • Circuit Protection • Smart Lighting Control & Multi-room Audio

#### WCASS1SC-B

Woods Chamfered Antique Mahogany 1 gang 13A Double Pole Switched Socket Satin Chrome/Black

## Item Image



## Wiring



#### **Dimensions**



| Primary Range                                                                                                                                   | Woods                                                                                                 |                                                                                                                                                                                        |
|-------------------------------------------------------------------------------------------------------------------------------------------------|-------------------------------------------------------------------------------------------------------|---------------------------------------------------------------------------------------