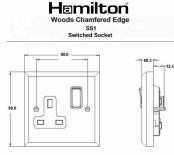

#### **Dimensions**

| Primary Range                                                                                                                                   | Woods                                                                                                 |                                                                                                                                                                                        |
|-------------------------------------------------------------------------------------------------------------------------------------------------|-------------------------------------------------------------------------------------------------------|----------------------------------------------------------------------------------------------------------------------------------------------------------------------------------------|
| Insert Type                                                                                                                                     | 1 gang 13A Double Pole Switched Socket                                                                |                                                                                                                                                                                        |
| Plate Finish                                                                                                                                    | Woods Chamfered Antique Mahogany                                                                      |                                                                                                                                                                                        |
| Insert Colour                                                                                                                                   | Polished Brass/White                                                                                  |                                                                                                                                                                                        |
| EAN13 Barcode                                                                                                                                   | 5017504933012                                                                                         |                                                                                                                                                                                        |
| Dimensions (Nominal)                                                                                                                            | Single: Height = 88.0mm Width = 88.0mm Depth = 13.5mm                                                 |                                                                                                                                                                                        |
| Fixing Hole Centres                                                                                                                             | Box Fixing = 60.3mm Grid Fixing = N/A                                                                 |                                                                                                                                                                                        |
| Minimum Wall Box Depth                                                                                                                          | 35mm                                                                                                  |                                                                                                                                                                                        |
| Switched Poles                                                                                                                                  | Double                                                                                                |                                                                                                                                                                                        |
| Current Rating                                                                                                                                  | 13 Amp                                                                                                |                                                                                                                                                                                        |
| Voltage                                                                                                                                         | 220/250V AC                                                                                           |                                                                                                                                                                                        |
| Maximum Load                                                                                                                                    | 13 Amp                                                                                                |                                                                                                                                                                                        |
| Mains Frequency                                                                                                                                 | 50Hz                                                                                                  |                                                                                                                                                                                        |
| IP Rating                                                                                                                                       | IP2XD                                                                                                 |                                                                                                                                                                                        |
| Contact Gap Minimum                                                                                                                             | 3mm                                                                                                   |                                                                                                                                                                                        |
| Terminal Capacity 1                                                                                                                             | 4 x 2.5mm2                                                                                            |                                                                                                                                                                                        |
| Terminal Capacity 2                                                                                                                             | 3 x 4mm2                                                                                              |                                                                                                                                                                                        |
| Terminal Capacity 3                                                                                                                             | 2 x 6mm2 Multi-Strand                                                                                 |                                                                                                                                                                                        |
| Terminal Capacity 4                                                                                                                             | 1 x 10mm2                                                                                             |                                                                                                                                                                                        |
| Earth Terminal Capacity 1                                                                                                                       | 4 x 2.5mm2                                                                                            |                                                                                                                                                                                        |
| Earth Terminal Capacity 2                                                                                                                       | 3 x 4mm2                                                                                              |                                                                                                                                                                                        |
| Earth Terminal Capacity 3                                                                                                                       | 2 x 6mm2 Multi-strand                                                                                 |                                                                                                                                                                                        |
| Earth Terminal Capacity 4                                                                                                                       | 1 x 10mm2                                                                                             |                                                                                                                                                                                        |
| Product Class 1                                                                                                                                 | Must be earthed                                                                                       |                                                                                                                                                                                        |
| Ambient Operating Temperature                                                                                                                   | -5° to +40°C                                                                                          |                                                                                                                                                                                        |
| Recommended Location                                                                                                                            | Internal Use Only                                                                                     |                                                                                                                                                                                        |
| Maximum Installation Altitude                                                                                                                   | 2000m                                                                                                 |                                                                                                                                                                                        |
| Standard/Approval                                                                                                                               | BS 1363-2                                                                                             |                                                                                                                                                                                        |
| Additional Notes                                                                                                                                | Dual Earth: Yes                                                                                       |                                                                                                                                                                                        |
| All products listed conform to current British or<br>European standard and the product information is<br>correct at the time of going to press. | All accessories are manufactured under an accredited BS EN ISO 9001 : 2015 Quality Management System. | It is the policy of the company to improve products<br>as part of our development programme.  Therefore, we reserve the right to alter designs<br>and dimensions without prior notice. |
| Illustrations and diagrams are reproduced within the limitations of reproduction and printing                                                   | Due to manufacturing processes we cannot guarantee an exact colour match and shadings of              | Correct as at 17 October 2018 12:01 PM<br>E&OE                                                                                                                                         |