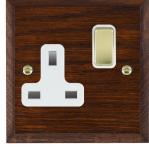

#### WCASS1PB-W

Woods Chamfered Antique Mahogany 1 gang 13A Double Pole Switched Socket Polished Brass/White

## Item Image