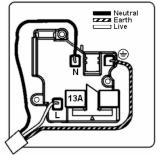

SL

# making connections beautifully

Wiring Accessories • Circuit Protection • Smart Lighting Control & Multi-room Audio

#### WCASS1PB-W

Woods Chamfered Antique Mahogany 1 gang 13A Double Pole Switched Socket Polished Brass/White

## Item Image



## Wiring



#### **Dimensions**



| Primary Range                                                                                                                                   | Woods                                                                                                 |                                                                                                                                                                                        |
|-------------------------------------------------------------------------------------------------------------------------------------------------|-------------------------------------------------------------------------------------------------------|---------------------------------------------------------------------------------------