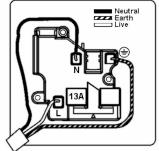

SL

# making connections beautifully

Wiring Accessories • Circuit Protection • Smart Lighting Control & Multi-room Audio

#### WCASS1PB-B

Woods Chamfered Antique Mahogany 1 gang 13A Double Pole Switched Socket Polished Brass/Black

## Item Image



## Wiring



#### **Dimensions**



| Primary Range                                                                                                                                   | Woods                                                                                                 |                                                                                                                                                                                  |
|-------------------------------------------------------------------------------------------------------------------------------------------------|-------------------------------------------------------------------------------------------------------|---------------------------------------------------------------------------------------------