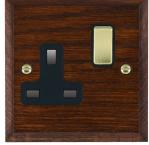

#### WCASS1PB-B

Woods Chamfered Antique Mahogany 1 gang 13A Double Pole Switched Socket Polished Brass/Black

## Item Image