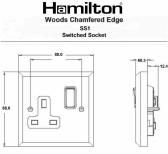

#### **Dimensions**

| Primary Range                                                                                                                                   | Woods                                                                                                 |                                                                                                                                                                                  |
|-------------------------------------------------------------------------------------------------------------------------------------------------|-------------------------------------------------------------------------------------------------------|----------------------------------------------------------------------------------------------------------------------------------------------------------------------------------|
| Insert Type                                                                                                                                     | 1 gang 13A Double Pole Switched Socket                                                                |                                                                                                                                                                                  |
| Plate Finish                                                                                                                                    | Woods Chamfered Antique Mahogany                                                                      |                                                                                                                                                                                  |
| Insert Colour                                                                                                                                   | Polished Brass/Black                                                                                  |                                                                                                                                                                                  |
| EAN13 Barcode                                                                                                                                   | 5017504932015                                                                                         |                                                                                                                                                                                  |
| Dimensions (Nominal)                                                                                                                            | Single: Height = 88.0mm Width = 88.0mm Depth = 13.5mm                                                 |                                                                                                                                                                                  |
| Fixing Hole Centres                                                                                                                             | Box Fixing = 60.3mm Grid Fixing = N/A                                                                 |                                                                                                                                                                                  |
| Minimum Wall Box Depth                                                                                                                          | 35mm                                                                                                  |                                                                                                                                                                                  |
| Switched Poles                                                                                                                                  | Double                                                                                                |                                                                                                                                                                                  |
| Current Rating                                                                                                                                  | 13 Amp                                                                                                |                                                                                                                                                                                  |
| Voltage                                                                                                                                         | 220/250V AC                                                                                           |                                                                                                                                                                                  |
| Maximum Load                                                                                                                                    | 13 Amp                                                                                                |                                                                                                                                                                                  |
| Mains Frequency                                                                                                                                 | 50Hz                                                                                                  |                                                                                                                                                                                  |
| IP Rating                                                                                                                                       | IP2XD                                                                                                 |                                                                                                                                                                                  |
| Contact Gap Minimum                                                                                                                             | 3mm                                                                                                   |                                                                                                                                                                                  |
| Terminal Capacity 1                                                                                                                             | 4 x 2.5mm2                                                                                            |                                                                                                                                                                                  |
| Terminal Capacity 2                                                                                                                             | 3 x 4mm2                                                                                              |                                                                                                                                                                                  |
| Terminal Capacity 3                                                                                                                             | 2 x 6mm2 Multi-Strand                                                                                 |                                                                                                                                                                                  |
| Terminal Capacity 4                                                                                                                             | 1 x 10mm2                                                                                             |                                                                                                                                                                                  |
| Earth Terminal Capacity 1                                                                                                                       | 4 x 2.5mm2                                                                                            |                                                                                                                                                                                  |
| Earth Terminal Capacity 2                                                                                                                       | 3 x 4mm2                                                                                              |                                                                                                                                                                                  |
| Earth Terminal Capacity 3                                                                                                                       | 2 x 6mm2 Multi-strand                                                                                 |                                                                                                                                                                                  |
| Earth Terminal Capacity 4                                                                                                                       | 1 x 10mm2                                                                                             |                                                                                                                                                                                  |
| Product Class 1                                                                                                                                 | Must be earthed                                                                                       |                                                                                                                                                                                  |
| Ambient Operating Temperature                                                                                                                   | -5° to +40°C                                                                                          |                                                                                                                                                                                  |
| Recommended Location                                                                                                                            | Internal Use Only                                                                                     |                                                                                                                                                                                  |
| Maximum Installation Altitude                                                                                                                   | 2000m                                                                                                 |                                                                                                                                                                                  |
| Standard/Approval                                                                                                                               | BS 1363-2                                                                                             |                                                                                                                                                                                  |
| Additional Notes                                                                                                                                | Dual Earth: Yes                                                                                       |                                                                                                                                                                                  |
| All products listed conform to current British or<br>European standard and the product information is<br>correct at the time of going to press. | All accessories are manufactured under an accredited BS EN ISO 9001 : 2015 Quality Management System. | It is the policy of the company to improve products as part of our development programme.  Therefore, we reserve the right to alter designs and dimensions without prior notice. |
| Illustrations and diagrams are reproduced within<br>the limitations of reproduction and printing                                                | Due to manufacturing processes we cannot<br>guarantee an exact colour match and shadings of           | Correct as at 17 October 2018 12:01 PM<br>E&OE                                                                                                                                   |