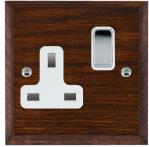

#### WCASS1BC-W

Woods Chamfered Antique Mahogany 1 gang 13A Double Pole Switched Socket Bright Chrome/White

## Item Image