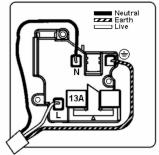

SL

# making connections beautifully

Wiring Accessories • Circuit Protection • Smart Lighting Control & Multi-room Audio

#### WCASS1BC-W

Woods Chamfered Antique Mahogany 1 gang 13A Double Pole Switched Socket Bright Chrome/White

## Item Image



## Wiring



#### **Dimensions**



| Primary Range                                                                                                                                   | Woods                                                                                                        |                                                                                                                                                                                  |
|-------------------------------------------------------------------------------------------------------------------------------------------------|--------------------------------------------------------------------------------------------------------------|-------------------------------------------------------------------------------