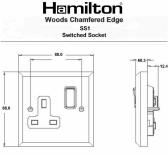

#### **Dimensions**

| Primary Range                                                                                                                                   | Woods                                                                                                        |                                                                                                                                                                                  |
|-------------------------------------------------------------------------------------------------------------------------------------------------|--------------------------------------------------------------------------------------------------------------|----------------------------------------------------------------------------------------------------------------------------------------------------------------------------------|
| Insert Type                                                                                                                                     | 1 gang 13A Double Pole Switched Socket                                                                       |                                                                                                                                                                                  |
| Plate Finish                                                                                                                                    | Woods Chamfered Antique Mahogany                                                                             |                                                                                                                                                                                  |
| Insert Colour                                                                                                                                   | Bright Chrome/White                                                                                          |                                                                                                                                                                                  |
| EAN13 Barcode                                                                                                                                   | 5017504935016                                                                                                |                                                                                                                                                                                  |
| Dimensions (Nominal)                                                                                                                            | Single: Height = 88.0mm Width = 88.0mm Depth = 13.5mm                                                        |                                                                                                                                                                                  |
| Fixing Hole Centres                                                                                                                             | Box Fixing = 60.3mm Grid Fixing = N/A                                                                        |                                                                                                                                                                                  |
| Minimum Wall Box Depth                                                                                                                          | 35mm                                                                                                         |                                                                                                                                                                                  |
| Switched Poles                                                                                                                                  | Double                                                                                                       |                                                                                                                                                                                  |
| Current Rating                                                                                                                                  | 13 Amp                                                                                                       |                                                                                                                                                                                  |
| Voltage                                                                                                                                         | 220/250V AC                                                                                                  |                                                                                                                                                                                  |
| Maximum Load                                                                                                                                    | 13 Amp                                                                                                       |                                                                                                                                                                                  |
| Mains Frequency                                                                                                                                 | 50Hz                                                                                                         |                                                                                                                                                                                  |
| IP Rating                                                                                                                                       | IP2XD                                                                                                        |                                                                                                                                                                                  |
| Contact Gap Minimum                                                                                                                             | 3mm                                                                                                          |                                                                                                                                                                                  |
| Terminal Capacity 1                                                                                                                             | 4 x 2.5mm2                                                                                                   |                                                                                                                                                                                  |
| Terminal Capacity 2                                                                                                                             | 3 x 4mm2                                                                                                     |                                                                                                                                                                                  |
| Terminal Capacity 3                                                                                                                             | 2 x 6mm2 Multi-Strand                                                                                        |                                                                                                                                                                                  |
| Terminal Capacity 4                                                                                                                             | 1 x 10mm2                                                                                                    |                                                                                                                                                                                  |
| Earth Terminal Capacity 1                                                                                                                       | 4 x 2.5mm2                                                                                                   |                                                                                                                                                                                  |
| Earth Terminal Capacity 2                                                                                                                       | 3 x 4mm2                                                                                                     |                                                                                                                                                                                  |
| Earth Terminal Capacity 3                                                                                                                       | 2 x 6mm2 Multi-strand                                                                                        |                                                                                                                                                                                  |
| Earth Terminal Capacity 4                                                                                                                       | 1 x 10mm2                                                                                                    |                                                                                                                                                                                  |
| Product Class 1                                                                                                                                 | Must be earthed                                                                                              |                                                                                                                                                                                  |
| Ambient Operating Temperature                                                                                                                   | -5° to +40°C                                                                                                 |                                                                                                                                                                                  |
| Recommended Location                                                                                                                            | Internal Use Only                                                                                            |                                                                                                                                                                                  |
| Maximum Installation Altitude                                                                                                                   | 2000m                                                                                                        |                                                                                                                                                                                  |
| Standard/Approval                                                                                                                               | BS 1363-2                                                                                                    |                                                                                                                                                                                  |
| Additional Notes                                                                                                                                | Dual Earth: Yes                                                                                              |                                                                                                                                                                                  |
| All products listed conform to current British or<br>European standard and the product information is<br>correct at the time of going to press. | All accessories are manufactured under an accredited BS EN ISO 9001 : 2015 Quality Management System.        | It is the policy of the company to improve products as part of our development programme.  Therefore, we reserve the right to alter designs and dimensions without prior notice. |
| Illustrations and diagrams are reproduced within the limitations of reproduction and printing process and are not binding                       | Due to manufacturing processes we cannot guarantee an exact colour match and shadings of of certain finishes | Correct as at 17 October 2018 12:01 PM<br>E&OE                                                                                                                                   |