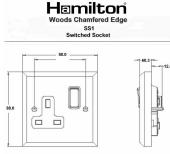

#### **Dimensions**

|                                                                                                                                                 | <b>&gt;</b>                                                                                                  |                                                                                                                                                                                          |
|-------------------------------------------------------------------------------------------------------------------------------------------------|--------------------------------------------------------------------------------------------------------------|------------------------------------------------------------------------------------------------------------------------------------------------------------------------------------------|
| Primary Range                                                                                                                                   | Woods                                                                                                        |                                                                                                                                                                                          |
| Insert Type                                                                                                                                     | 1 gang 13A Double Pole Switched Socket                                                                       |                                                                                                                                                                                          |
| Plate Finish                                                                                                                                    | Woods Chamfered Antique Mahogany                                                                             |                                                                                                                                                                                          |
| Insert Colour                                                                                                                                   | Bright Chrome/Black                                                                                          |                                                                                                                                                                                          |
| EAN13 Barcode                                                                                                                                   | 5017504934019                                                                                                |                                                                                                                                                                                          |
| Dimensions (Nominal)                                                                                                                            | Single: Height = 88.0mm Width = 88.0mm Depth = 13.5mm                                                        |                                                                                                                                                                                          |
| Fixing Hole Centres                                                                                                                             | Box Fixing = 60.3mm Grid Fixing = N/A                                                                        |                                                                                                                                                                                          |
| Minimum Wall Box Depth                                                                                                                          | 35mm                                                                                                         |                                                                                                                                                                                          |
| Switched Poles                                                                                                                                  | Double                                                                                                       |                                                                                                                                                                                          |
| Current Rating                                                                                                                                  | 13 Amp                                                                                                       |                                                                                                                                                                                          |
| Voltage                                                                                                                                         | 220/250V AC                                                                                                  |                                                                                                                                                                                          |
| Maximum Load                                                                                                                                    | 13 Amp                                                                                                       |                                                                                                                                                                                          |
| Mains Frequency                                                                                                                                 | 50Hz                                                                                                         |                                                                                                                                                                                          |
| IP Rating                                                                                                                                       | IP2XD                                                                                                        |                                                                                                                                                                                          |
| Contact Gap Minimum                                                                                                                             | 3mm                                                                                                          |                                                                                                                                                                                          |
| Terminal Capacity 1                                                                                                                             | 4 x 2.5mm2                                                                                                   |                                                                                                                                                                                          |
| Terminal Capacity 2                                                                                                                             | 3 x 4mm2                                                                                                     |                                                                                                                                                                                          |
| Terminal Capacity 3                                                                                                                             | 2 x 6mm2 Multi-Strand                                                                                        |                                                                                                                                                                                          |
| Terminal Capacity 4                                                                                                                             | 1 x 10mm2                                                                                                    |                                                                                                                                                                                          |
| Earth Terminal Capacity 1                                                                                                                       | 4 x 2.5mm2                                                                                                   |                                                                                                                                                                                          |
| Earth Terminal Capacity 2                                                                                                                       | 3 x 4mm2                                                                                                     |                                                                                                                                                                                          |
| Earth Terminal Capacity 3                                                                                                                       | 2 x 6mm2 Multi-strand                                                                                        |                                                                                                                                                                                          |
| Earth Terminal Capacity 4                                                                                                                       | 1 x 10mm2                                                                                                    |                                                                                                                                                                                          |
| Product Class 1                                                                                                                                 | Must be earthed                                                                                              |                                                                                                                                                                                          |
| Ambient Operating Temperature                                                                                                                   | -5° to +40°C                                                                                                 |                                                                                                                                                                                          |
| Recommended Location                                                                                                                            | Internal Use Only                                                                                            |                                                                                                                                                                                          |
| Maximum Installation Altitude                                                                                                                   | 2000m                                                                                                        |                                                                                                                                                                                          |
| Standard/Approval                                                                                                                               | BS 1363-2                                                                                                    |                                                                                                                                                                                          |
| Additional Notes                                                                                                                                | Dual Earth: Yes                                                                                              |                                                                                                                                                                                          |
| All products listed conform to current British or<br>European standard and the product information is<br>correct at the time of going to press. | All accessories are manufactured under an accredited BS EN ISO 9001 : 2015 Quality Management System.        | It is the policy of the company to improve products<br>as part of our development programme.<br>Therefore, we reserve the right to alter designs<br>and dimensions without prior notice. |
| Illustrations and diagrams are reproduced within the limitations of reproduction and printing                                                   | Due to manufacturing processes we cannot guarantee an exact colour match and shadings of of certain finishes | Correct as at 17 October 2018 12:01 PM<br>E&OE                                                                                                                                           |