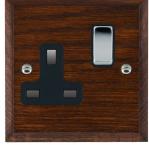

#### WCASS1BC-B

Woods Chamfered Antique Mahogany 1 gang 13A Double Pole Switched Socket Bright Chrome/Black

## Item Image