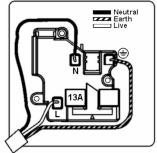

SL

# making connections beautifully

Wiring Accessories • Circuit Protection • Smart Lighting Control & Multi-room Audio

#### WCASS1BC-B

Woods Chamfered Antique Mahogany 1 gang 13A Double Pole Switched Socket Bright Chrome/Black

## Item Image



## Wiring



#### **Dimensions**



|                                                                                                                                                 | <b>&gt;</b>                                                                                                  |                                                                                                                                                                                          |
|-------------------------------------------------------------------------------------------------------------------------------------------------|--------------------------------------------------------------------------------------------------------------|-----------------------------------------------------------------------