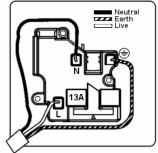

SL

# making connections beautifully

Wiring Accessories • Circuit Protection • Smart Lighting Control & Multi-room Audio

#### WCASS1AB-B

Woods Chamfered Antique Mahogany 1 gang 13A Double Pole Switched Socket Antique Brass/Black

## Item Image



## Wiring



#### Dimensions



|                                                                                                                                                 | <b>&gt;</b>                                                                                           |                                                                                                                                                                                        |
|-------------------------------------------------------------------------------------------------------------------------------------------------|-------------------------------------------------------------------------------------------------------|-------------------------------------------------------------------------------------------