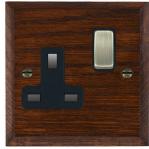

#### WCASS1AB-B

Woods Chamfered Antique Mahogany 1 gang 13A Double Pole Switched Socket Antique Brass/Black

## Item Image