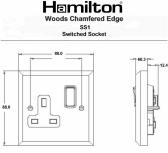

#### Dimensions

|                                                                                                                                                 | <b>&gt;</b>                                                                                           |                                                                                                                                                                                        |
|-------------------------------------------------------------------------------------------------------------------------------------------------|-------------------------------------------------------------------------------------------------------|----------------------------------------------------------------------------------------------------------------------------------------------------------------------------------------|
| Primary Range                                                                                                                                   | Woods                                                                                                 |                                                                                                                                                                                        |
| Insert Type                                                                                                                                     | 1 gang 13A Double Pole Switched Socket                                                                |                                                                                                                                                                                        |
| Plate Finish                                                                                                                                    | Woods Chamfered Antique Mahogany                                                                      |                                                                                                                                                                                        |
| Insert Colour                                                                                                                                   | Antique Brass/Black                                                                                   |                                                                                                                                                                                        |
| EAN13 Barcode                                                                                                                                   | 5017504938017                                                                                         |                                                                                                                                                                                        |
| Dimensions (Nominal)                                                                                                                            | Single: Height = 88.0mm Width = 88.0mm Depth = 13.5mm                                                 |                                                                                                                                                                                        |
| Fixing Hole Centres                                                                                                                             | Box Fixing = 60.3mm Grid Fixing = N/A                                                                 |                                                                                                                                                                                        |
| Minimum Wall Box Depth                                                                                                                          | 35mm                                                                                                  |                                                                                                                                                                                        |
| Switched Poles                                                                                                                                  | Double                                                                                                |                                                                                                                                                                                        |
| Current Rating                                                                                                                                  | 13 Amp                                                                                                |                                                                                                                                                                                        |
| Voltage                                                                                                                                         | 220/250V AC                                                                                           |                                                                                                                                                                                        |
| Maximum Load                                                                                                                                    | 13 Amp                                                                                                |                                                                                                                                                                                        |
| Mains Frequency                                                                                                                                 | 50Hz                                                                                                  |                                                                                                                                                                                        |
| IP Rating                                                                                                                                       | IP2XD                                                                                                 |                                                                                                                                                                                        |
| Contact Gap Minimum                                                                                                                             | 3mm                                                                                                   |                                                                                                                                                                                        |
| Terminal Capacity 1                                                                                                                             | 4 x 2.5mm2                                                                                            |                                                                                                                                                                                        |
| Terminal Capacity 2                                                                                                                             | 3 x 4mm2                                                                                              |                                                                                                                                                                                        |
| Terminal Capacity 3                                                                                                                             | 2 x 6mm2 Multi-Strand                                                                                 |                                                                                                                                                                                        |
| Terminal Capacity 4                                                                                                                             | 1 x 10mm2                                                                                             |                                                                                                                                                                                        |
| Earth Terminal Capacity 1                                                                                                                       | 4 x 2.5mm2                                                                                            |                                                                                                                                                                                        |
| Earth Terminal Capacity 2                                                                                                                       | 3 x 4mm2                                                                                              |                                                                                                                                                                                        |
| Earth Terminal Capacity 3                                                                                                                       | 2 x 6mm2 Multi-strand                                                                                 |                                                                                                                                                                                        |
| Earth Terminal Capacity 4                                                                                                                       | 1 x 10mm2                                                                                             |                                                                                                                                                                                        |
| Product Class 1                                                                                                                                 | Must be earthed                                                                                       |                                                                                                                                                                                        |
| Ambient Operating Temperature                                                                                                                   | -5° to +40°C                                                                                          |                                                                                                                                                                                        |
| Recommended Location                                                                                                                            | Internal Use Only                                                                                     |                                                                                                                                                                                        |
| Maximum Installation Altitude                                                                                                                   | 2000m                                                                                                 |                                                                                                                                                                                        |
| Standard/Approval                                                                                                                               | BS 1363-2                                                                                             |                                                                                                                                                                                        |
| Additional Notes                                                                                                                                | Dual Earth: Yes                                                                                       |                                                                                                                                                                                        |
| All products listed conform to current British or<br>European standard and the product information is<br>correct at the time of going to press. | All accessories are manufactured under an accredited BS EN ISO 9001 : 2015 Quality Management System. | It is the policy of the company to improve products<br>as part of our development programme.  Therefore, we reserve the right to alter designs<br>and dimensions without prior notice. |
| Illustrations and diagrams are reproduced within the limitations of reproduction and printing                                                   | Due to manufacturing processes we cannot guarantee an exact colour match and shadings of              | Correct as at 17 October 2018 12:01 PM<br>E&OE                                                                                                                                         |