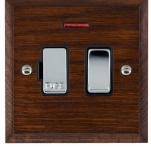

#### **WCASPNBC-B**

Woods Chamfered Antique Mahogany 1 gang 13A Double Pole Fused Spur and Neon Bright Chrome/Black

### Item Image