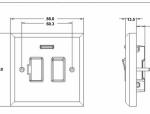

#### **Dimensions**

## Hamilton Woods Chamfered Edge SPN Switched Spur & Neon

| Primary Range                                                                                                                                   | Woods                                                                                                               |                                                                                                                                                                                          |
|-------------------------------------------------------------------------------------------------------------------------------------------------|---------------------------------------------------------------------------------------------------------------------|------------------------------------------------------------------------------------------------------------------------------------------------------------------------------------------|
| Insert Type                                                                                                                                     | 1 gang 13A Double Pole Fused Spur + Neon                                                                            |                                                                                                                                                                                          |
| Plate Finish                                                                                                                                    | Woods Chamfered Antique Mahogany                                                                                    |                                                                                                                                                                                          |
| Insert Colour                                                                                                                                   | Bright Chrome/Black                                                                                                 |                                                                                                                                                                                          |
| EAN13 Barcode                                                                                                                                   | 5017504934927                                                                                                       |                                                                                                                                                                                          |
| Dimensions (Nominal)                                                                                                                            | Single: Height = 88.0mm Width = 88.0mm Depth = 13.5mm                                                               |                                                                                                                                                                                          |
| Fixing Hole Centres                                                                                                                             | Box Fixing = 60.3mm Grid Fixing = N/A                                                                               |                                                                                                                                                                                          |
| Minimum Wall Box Depth                                                                                                                          | 35mm                                                                                                                |                                                                                                                                                                                          |
| Switched Poles                                                                                                                                  | Double                                                                                                              |                                                                                                                                                                                          |
| Current Rating                                                                                                                                  | 13 Amp                                                                                                              |                                                                                                                                                                                          |
| Voltage                                                                                                                                         | 220/250V AC                                                                                                         |                                                                                                                                                                                          |
| Maximum Load                                                                                                                                    | 13 Amp                                                                                                              |                                                                                                                                                                                          |
| Mains Frequency                                                                                                                                 | 50Hz                                                                                                                |                                                                                                                                                                                          |
| IP Rating                                                                                                                                       | IP2XD                                                                                                               |                                                                                                                                                                                          |
| Contact Gap Minimum                                                                                                                             | 3mm                                                                                                                 |                                                                                                                                                                                          |
| Terminal Capacity 1                                                                                                                             | 3 x 2.5mm2                                                                                                          |                                                                                                                                                                                          |
| Terminal Capacity 2                                                                                                                             | 2 x 4mm2 Multi Strand                                                                                               |                                                                                                                                                                                          |
| Terminal Capacity 3                                                                                                                             | 1 x 6mm2                                                                                                            |                                                                                                                                                                                          |
| Earth Terminal Capacity 1                                                                                                                       | 6 x 1mm2                                                                                                            |                                                                                                                                                                                          |
| Earth Terminal Capacity 2                                                                                                                       | 5 x 1.5mm2                                                                                                          |                                                                                                                                                                                          |
| Earth Terminal Capacity 3                                                                                                                       | 3 x 2.5mm2                                                                                                          |                                                                                                                                                                                          |
| Earth Terminal Capacity 4                                                                                                                       | 2 x 4mm2 Multi-strand                                                                                               |                                                                                                                                                                                          |
| Earth Terminal Capacity 5                                                                                                                       | 1 x 6mm2                                                                                                            |                                                                                                                                                                                          |
| Product Class 1                                                                                                                                 | Must be earthed                                                                                                     |                                                                                                                                                                                          |
| Ambient Operating Temperature                                                                                                                   | -5° to +40°C                                                                                                        |                                                                                                                                                                                          |
| Recommended Location                                                                                                                            | Internal Use Only                                                                                                   |                                                                                                                                                                                          |
| Maximum Installation Altitude                                                                                                                   | 2000m                                                                                                               |                                                                                                                                                                                          |
| Standard/Approval                                                                                                                               | BS 1363-4                                                                                                           |                                                                                                                                                                                          |
| All products listed conform to current British or<br>European standard and the product information is<br>correct at the time of going to press. | All accessories are manufactured under an accredited BS EN ISO 9001 : 2015 Quality Management System.               | It is the policy of the company to improve products<br>as part of our development programme.<br>Therefore, we reserve the right to alter designs<br>and dimensions without prior notice. |
| Illustrations and diagrams are reproduced within the limitations of reproduction and printing process and are not binding.                      | Due to manufacturing processes we cannot<br>guarantee an exact colour match and shadings of<br>of certain finishes. | Correct as at 17 October 2018 12:01 PM<br>E&OE                                                                                                                                           |