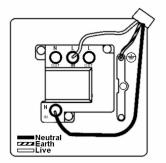

SL

# making connections beautifully

Wiring Accessories • Circuit Protection • Smart Lighting Control & Multi-room Audio

#### **WCASPNBC-B**

Woods Chamfered Antique Mahogany 1 gang 13A Double Pole Fused Spur and Neon Bright Chrome/Black

### Item Image



### Wiring



#### **Dimensions**

## Hamilton Woods Chamfered Edge SPN Switched Spur & Neon



| Primary Range                                                                                                                                   | Woods                                                                                                               |                                                                                                                                                                                          |
|-------------------------------------------------------------------------------------------------------------------------------------------------|--------------------------------------------------------------------------------------------------------------------