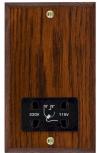

## **WCASHSB**

Woods Chamfered Antique Mahogany Shaver Dual Voltage Unswitched Socket (Vertically Mounted) Black

Item Image

Wiring

**Dimensions** 