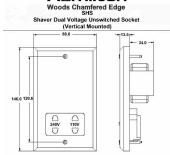

## **WCASHSB**

Woods Chamfered Antique Mahogany Shaver Dual Voltage Unswitched Socket (Vertically Mounted) Black

Item Image

Wiring

**Dimensions** 

## Hamilton

| MINE SELENIA                                                                                                                                    | Neutral caza garth                                                                                                  |                                                                                                                                                                                  |
|-------------------------------------------------------------------------------------------------------------------------------------------------|---------------------------------------------------------------------------------------------------------------------|----------------------------------------------------------------------------------------------------------------------------------------------------------------------------------|
| Primary Range                                                                                                                                   | Woods                                                                                                               |                                                                                                                                                                                  |
| Insert Type                                                                                                                                     | Shaver Dual Voltage Unswitched Socket (Vertically Mounted)                                                          |                                                                                                                                                                                  |
| Plate Finish                                                                                                                                    | Woods Chamfered Vertical Antique Mahogany                                                                           |                                                                                                                                                                                  |
| Insert Colour                                                                                                                                   | Black                                                                                                               |                                                                                                                                                                                  |
| EAN13 Barcode                                                                                                                                   | 5017504931032                                                                                                       |                                                                                                                                                                                  |
| Dimensions (Nominal)                                                                                                                            | Double: Height = 146.0mm Width = 88.0mm Depth = 13.5mm                                                              |                                                                                                                                                                                  |
| Fixing Hole Centres                                                                                                                             | Box Fixing = 120.6mm Grid Fixing = N/A                                                                              |                                                                                                                                                                                  |
| Minimum Wall Box Depth                                                                                                                          | 47mm                                                                                                                |                                                                                                                                                                                  |
| Switched Poles                                                                                                                                  | None                                                                                                                |                                                                                                                                                                                  |
| Current Rating                                                                                                                                  | 20VA                                                                                                                |                                                                                                                                                                                  |
| Voltage                                                                                                                                         | 220/250V AC                                                                                                         |                                                                                                                                                                                  |
| Maximum Load                                                                                                                                    | 200/250V input; 115/230V 20VA output                                                                                |                                                                                                                                                                                  |
| Mains Frequency                                                                                                                                 | 50Hz                                                                                                                |                                                                                                                                                                                  |
| IP Rating                                                                                                                                       | IP2XD                                                                                                               |                                                                                                                                                                                  |
| Contact Gap Minimum                                                                                                                             | None                                                                                                                |                                                                                                                                                                                  |
| Terminal Capacity 1                                                                                                                             | 5 x 1mm2                                                                                                            |                                                                                                                                                                                  |
| Terminal Capacity 2                                                                                                                             | 4 x 1.5mm2                                                                                                          |                                                                                                                                                                                  |
| Terminal Capacity 3                                                                                                                             | 3 x 2.5mm2                                                                                                          |                                                                                                                                                                                  |
| Terminal Capacity 4                                                                                                                             | 2 x 4mm2 Multi-strand                                                                                               |                                                                                                                                                                                  |
| Terminal Capacity 5                                                                                                                             | 1 x 6mm2                                                                                                            |                                                                                                                                                                                  |
| Earth Terminal Capacity 1                                                                                                                       | 9 x 1mm2                                                                                                            |                                                                                                                                                                                  |
| Earth Terminal Capacity 2                                                                                                                       | 6 x 1.5mm2                                                                                                          |                                                                                                                                                                                  |
| Earth Terminal Capacity 3                                                                                                                       | 4 x 2.5mm2                                                                                                          |                                                                                                                                                                                  |
| Earth Terminal Capacity 4                                                                                                                       | 2 x 4mm2 Multi-strand                                                                                               |                                                                                                                                                                                  |
| Earth Terminal Capacity 5                                                                                                                       | 1 x 6mm2                                                                                                            |                                                                                                                                                                                  |
| Product Class 1                                                                                                                                 | Must be earthed                                                                                                     |                                                                                                                                                                                  |
| Ambient Operating Temperature                                                                                                                   | -5° to +40°C                                                                                                        |                                                                                                                                                                                  |
| Recommended Location                                                                                                                            | Internal Use Only                                                                                                   |                                                                                                                                                                                  |
| Maximum Installation Altitude                                                                                                                   | 2000m                                                                                                               |                                                                                                                                                                                  |
| Standard/Approval                                                                                                                               | BS EN 61558-2-5 - BS 4573                                                                                           |                                                                                                                                                                                  |
| Additional Notes                                                                                                                                | Must be mounted vertically. Shuttered :Yes. Box Depth 47mm                                                          |                                                                                                                                                                                  |
| All products listed conform to current British or<br>European standard and the product information is<br>correct at the time of going to press. | All accessories are manufactured under an accredited BS EN ISO 9001 : 2015 Quality Management System.               | It is the policy of the company to improve products as part of our development programme.  Therefore, we reserve the right to alter designs and dimensions without prior notice. |
| Illustrations and diagrams are reproduced within the limitations of reproduction and printing process and are not binding.                      | Due to manufacturing processes we cannot<br>guarantee an exact colour match and shadings of<br>of certain finishes. | Correct as at 17 October 2018 12:01 PM<br>E&OE                                                                                                                                   |
|                                                                                                                                                 |                                                                                                                     |                                                                                                                                                                                  |