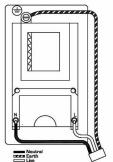

## Hamilton

| MINE SELENIA                                                                                                                                    | Neutral caza garth                                                                                                  |                                                                                                                                                                                  |
|-------------------------------------------------------------------------------------------------------------------------------------------------|---------------------------------------------------------------------------------------------------------------------|----------------------------------------------------------------------------------------------------------------------------------------------------------------------------------|
| Primary Range                                                                                                                                   | Woods                                                                                                               |                                                                                                                                                                                  |
| Insert Type                                                                                                                                     | Shaver Dual Voltage Unswitched Socket (Vertically Mounted)                                                          |                                                                                                                                                                                  |
| Plate Finish                                                                                                                                    | Woods Chamfered Vertical Antique Mahogany                                                                           |                                                                                                                                                                                  |
| Insert Colour                                                                                                                                   | Black                                                                                                               |                                                                                                                                                                                  |
| EAN13 Barcode                                                                                                                                   | 5017504931032                                                                                                       |                                                                                                                                                                                  |
| Dimensions (Nominal)                                                                                                                            | Double: Height = 146.0mm Width = 88.0mm Depth = 13.5mm                                                              |                                                                                                                                                                                  |
| Fixing Hole Centres                                                                                                                             | Box Fixing = 120.6mm Grid Fixing = N/A                                                                              |                                                                                                                                                                                  |
| Minimum Wall Box Depth                                                                                                                          | 47mm                                                                                                                |                                                                                                                                                                                  |
| Switched Poles                                                                                                                                  | None                                                                                                                |                                                                                                                                                                                  |
| Current Rating                                                                                                                                  | 20VA                                                                                                                |                                                                                                                                                                                  |
| Voltage                                                                                                                                         | 220/250V AC                                                                                                         |                                                                                                                                                                                  |
| Maximum Load                                                                                                                                    | 200/250V input; 115/230V 20VA output                                                                                |                                                                                                                                                                                  |
| Mains Frequency                                                                                                                                 | 50Hz                                                                                                                |                                                                                                                                                                                  |
| IP Rating                                                                                                                                       | IP2XD                                                                                                               |                                                                                                                                                                                  |
| Contact Gap Minimum                                                                                                                             | None                                                                                                                |                                                                                                                                                                                  |
| Terminal Capacity 1                                                                                                                             | 5 x 1mm2                                                                                                            |                                                                                                                                                                                  |
| Terminal Capacity 2                                                                                                                             | 4 x 1.5mm2                                                                                                          |                                                                                                                                                                                  |
| Terminal Capacity 3                                                                                                                             | 3 x 2.5mm2                                                                                                          |                                                                                                                                                                                  |
| Terminal Capacity 4                                                                                                                             | 2 x 4mm2 Multi-strand                                                                                               |                                                                                                                                                                                  |
| Terminal Capacity 5                                                                                                                             | 1 x 6mm2                                                                                                            |                                                                                                                                                                                  |
| Earth Terminal Capacity 1                                                                                                                       | 9 x 1mm2                                                                                                            |                                                                                                                                                                                  |
| Earth Terminal Capacity 2                                                                                                                       | 6 x 1.5mm2                                                                                                          |                                                                                                                                                                                  |
| Earth Terminal Capacity 3                                                                                                                       | 4 x 2.5mm2                                                                                                          |                                                                                                                                                                                  |
| Earth Terminal Capacity 4                                                                                                                       | 2 x 4mm2 Multi-strand                                                                                               |                                                                                                                                                                                  |
| Earth Terminal Capacity 5                                                                                                                       | 1 x 6mm2                                                                                                            |                                                                                                                                                                                  |
| Product Class 1                                                                                                                                 | Must be earthed                                                                                                     |                                                                                                                                                                                  |
| Ambient Operating Temperature                                                                                                                   | -5° to +40°C                                                                                                        |                                                                                                                                                                                  |
| Recommended Location                                                                                                                            | Internal Use Only                                                                                                   |                                                                                                                                                                                  |
| Maximum Installation Altitude                                                                                                                   | 2000m                                                                                                               |                                                                                                                                                                                  |
| Standard/Approval                                                                                                                               | BS EN 61558-2-5 - BS 4573                                                                                           |                                                                                                                                                                                  |
| Additional Notes                                                                                                                                | Must be mounted vertically. Shuttered :Yes. Box Depth 47mm                                                          |                                                                                                                                                                                  |
| All products listed conform to current British or<br>European standard and the product information is<br>correct at the time of going to press. | All accessories are manufactured under an accredited BS EN ISO 9001 : 2015 Quality Management System.               | It is the policy of the company to improve products as part of our development programme.  Therefore, we reserve the right to alter designs and dimensions without prior notice. |
| Illustrations and diagrams are reproduced within the limitations of reproduction and printing process and are not binding.                      | Due to manufacturing processes we cannot<br>guarantee an exact colour match and shadings of<br>of certain finishes. | Correct as at 17 October 2018 12:01 PM<br>E&OE                                                                                                                                   |
|                                                                                                                                                 |                                                                                                                     |                                                                                                                                                                                  |