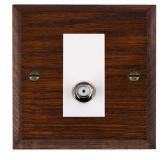

### **WCASATIW**

Woods Chamfered Antique Mahogany 1 gang Isolated Satellite White

# Item Image