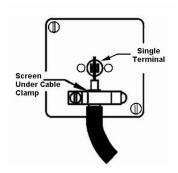

# Wiring

| Primary Range                                                                                                                                   | Woods                                                                                                                                     |                                                                                                                                                                                 |  |  |  |  |
|-------------------------------------------------------------------------------------------------------------------------------------------------|-------------------------------------------------------------------------------------------------------------------------------------------|---------------------------------------------------------------------------------------------------------------------------------------------------------------------------------|--|--|--|--|
| Insert Type                                                                                                                                     | 1 gang Isolated Satellite                                                                                                                 |                                                                                                                                                                                 |  |  |  |  |
| Plate Finish                                                                                                                                    | Woods Chamfered Antique Mahogany                                                                                                          | Woods Chamfered Antique Mahogany                                                                                                                                                |  |  |  |  |
| Insert Colour                                                                                                                                   | White                                                                                                                                     | White                                                                                                                                                                           |  |  |  |  |
| EAN13 Barcode                                                                                                                                   | 5017504930677                                                                                                                             |                                                                                                                                                                                 |  |  |  |  |
| Dimensions (Nominal)                                                                                                                            | Single: Height = 88.0mm Width = 88.0mm Depth = 13.5mm                                                                                     |                                                                                                                                                                                 |  |  |  |  |
| Fixing Hole Centres                                                                                                                             | Box Fixing = 60.3mm Grid Fixing = N/A                                                                                                     |                                                                                                                                                                                 |  |  |  |  |
| Minimum Wall Box Depth                                                                                                                          | 35mm                                                                                                                                      |                                                                                                                                                                                 |  |  |  |  |
| Switched Poles                                                                                                                                  | N/A                                                                                                                                       |                                                                                                                                                                                 |  |  |  |  |
| IP Rating                                                                                                                                       | IP2XD                                                                                                                                     |                                                                                                                                                                                 |  |  |  |  |
| Contact Gap Minimum                                                                                                                             | N/A                                                                                                                                       |                                                                                                                                                                                 |  |  |  |  |
| Earth Terminal Capacity 1                                                                                                                       | 5 x 1mm2                                                                                                                                  |                                                                                                                                                                                 |  |  |  |  |
| Earth Terminal Capacity 2                                                                                                                       | 4 x 1.5mm2                                                                                                                                |                                                                                                                                                                                 |  |  |  |  |
| Earth Terminal Capacity 3                                                                                                                       | 3 x 2.5mm2                                                                                                                                |                                                                                                                                                                                 |  |  |  |  |
| Earth Terminal Capacity 4                                                                                                                       | 1 x 4mm2 Multi-strand                                                                                                                     |                                                                                                                                                                                 |  |  |  |  |
| Earth Terminal Capacity 5                                                                                                                       | 1 x 6mm2                                                                                                                                  |                                                                                                                                                                                 |  |  |  |  |
| Product Class 1                                                                                                                                 | Must be earthed (ref BS7671 415.2.1)                                                                                                      |                                                                                                                                                                                 |  |  |  |  |
| Ambient Operating Temperature                                                                                                                   | -5° to +40°C                                                                                                                              |                                                                                                                                                                                 |  |  |  |  |
| Recommended Location                                                                                                                            | Internal Use Only                                                                                                                         |                                                                                                                                                                                 |  |  |  |  |
| Maximum Installation Altitude                                                                                                                   | 2000m                                                                                                                                     |                                                                                                                                                                                 |  |  |  |  |
| EuroFix Additional Notes                                                                                                                        | Isolated F-type outlet for Satellite or Cable TV installations where a DC signal back to the LNB unit on the satellite dish NOT required. |                                                                                                                                                                                 |  |  |  |  |
| All products listed conform to current British or<br>European standard and the product information is<br>correct at the time of going to press. | All accessories are manufactured under an accredited BS EN ISO 9001 : 2015 Quality Management System.                                     | It is the policy of the company to improve products as part of our development programme. Therefore, we reserve the right to alter designs and dimensions without prior notice. |  |  |  |  |
| Illustrations and diagrams are reproduced within the limitations of reproduction and printing                                                   | Due to manufacturing processes we cannot guarantee an exact colour match and shadings of                                                  | Correct as at 17 October 2018 12:01 PM<br>E&OE                                                                                                                                  |  |  |  |  |