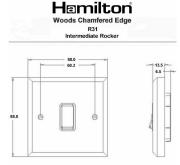

#### Dimensions

| Primary Range                                                                                                                                   | Woods                                                                                                 |                                                                                                                                                                                          |
|-------------------------------------------------------------------------------------------------------------------------------------------------|-------------------------------------------------------------------------------------------------------|------------------------------------------------------------------------------------------------------------------------------------------------------------------------------------------|
| Insert Type                                                                                                                                     | 1 gang 10AX Intermediate Rocker                                                                       |                                                                                                                                                                                          |
| Plate Finish                                                                                                                                    | Woods Chamfered Antique Mahogany                                                                      |                                                                                                                                                                                          |
| Insert Colour                                                                                                                                   | Satin Chrome/White                                                                                    |                                                                                                                                                                                          |
| EAN13 Barcode                                                                                                                                   | 5017504937317                                                                                         |                                                                                                                                                                                          |
| Dimensions (Nominal)                                                                                                                            | Single: Height = 88.0mm Width = 88.0mm Depth = 13.5mm                                                 |                                                                                                                                                                                          |
| Fixing Hole Centres                                                                                                                             | Box Fixing = 60.3mm Grid Fixing = N/A                                                                 |                                                                                                                                                                                          |
| Minimum Wall Box Depth                                                                                                                          | 25mm                                                                                                  |                                                                                                                                                                                          |
| Switched Poles                                                                                                                                  | Single                                                                                                |                                                                                                                                                                                          |
| Current Rating                                                                                                                                  | 10AX                                                                                                  |                                                                                                                                                                                          |
| Voltage                                                                                                                                         | 220/250V AC                                                                                           |                                                                                                                                                                                          |
| Maximum Load                                                                                                                                    | 10 Amp inductive                                                                                      |                                                                                                                                                                                          |
| Mains Frequency                                                                                                                                 | 50Hz                                                                                                  |                                                                                                                                                                                          |
| IP Rating                                                                                                                                       | IP2XD                                                                                                 |                                                                                                                                                                                          |
| Contact Gap Minimum                                                                                                                             | 3mm                                                                                                   |                                                                                                                                                                                          |
| Terminal Capacity 1                                                                                                                             | 5 x 1mm2                                                                                              |                                                                                                                                                                                          |
| Terminal Capacity 2                                                                                                                             | 4 x 1.5mm2                                                                                            |                                                                                                                                                                                          |
| Terminal Capacity 3                                                                                                                             | 1 x 2.5mm2                                                                                            |                                                                                                                                                                                          |
| Terminal Capacity 4                                                                                                                             | 1 x 4mm2 Multi-strand                                                                                 |                                                                                                                                                                                          |
| Terminal Capacity 5                                                                                                                             | 1 x 6mm2                                                                                              |                                                                                                                                                                                          |
| Earth Terminal Capacity 1                                                                                                                       | 5 x 1mm2                                                                                              |                                                                                                                                                                                          |
| Earth Terminal Capacity 2                                                                                                                       | 4 x 1.5mm2                                                                                            |                                                                                                                                                                                          |
| Earth Terminal Capacity 3                                                                                                                       | 3 x 2.5mm2                                                                                            |                                                                                                                                                                                          |
| Earth Terminal Capacity 4                                                                                                                       | 1 x 4mm2 Multi-strand                                                                                 |                                                                                                                                                                                          |
| Earth Terminal Capacity 5                                                                                                                       | 1 x 6mm2                                                                                              |                                                                                                                                                                                          |
| Product Class 1                                                                                                                                 | Must be earthed                                                                                       |                                                                                                                                                                                          |
| Ambient Operating Temperature                                                                                                                   | -5° to +40°C                                                                                          |                                                                                                                                                                                          |
| Recommended Location                                                                                                                            | Internal Use Only                                                                                     |                                                                                                                                                                                          |
| Maximum Installation Altitude                                                                                                                   | 2000m                                                                                                 |                                                                                                                                                                                          |
| Standard/Approval                                                                                                                               | BS EN 60669-1                                                                                         |                                                                                                                                                                                          |
| All products listed conform to current British or<br>European standard and the product information is<br>correct at the time of going to press. | All accessories are manufactured under an accredited BS EN ISO 9001 : 2015 Quality Management System. | It is the policy of the company to improve products<br>as part of our development programme.<br>Therefore, we reserve the right to alter designs<br>and dimensions without prior notice. |