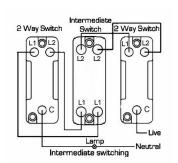

SL

# making connections beautifully

Wiring Accessories • Circuit Protection • Smart Lighting Control & Multi-room Audio

#### WCAR31SC-W

Woods Chamfered Antique Mahogany 1 gang 10AX Intermediate Rocker Satin Chrome/White

## Item Image



## Wiring



#### Dimensions



| Primary Range                                                                                                                                   | Woods                                                                                                 |                                                                                                                                                                                          |
|-------------------------------------------------------------------------------------------------------------------------------------------------|-------------------------------------------------------------------------------------------------------|-----------------------------------------------------------------------------------------