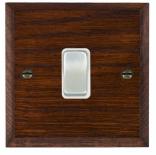

#### WCAR31SC-W

Woods Chamfered Antique Mahogany 1 gang 10AX Intermediate Rocker Satin Chrome/White

## Item Image