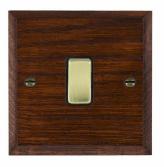

## WCAR31PB-B

Woods Chamfered Antique Mahogany 1 gang 10AX Intermediate Rocker Polished Brass/Black

Item Image

| Primary Range                                                                                                                                   | Woods                                                                                                 |                                                                                                                                                                                          |
|-------------------------------------------------------------------------------------------------------------------------------------------------|-------------------------------------------------------------------------------------------------------|------------------------------------------------------------------------------------------------------------------------------------------------------------------------------------------|
| Insert Type                                                                                                                                     | 1 gang 10AX Intermediate Rocker                                                                       |                                                                                                                                                                                          |
| Plate Finish                                                                                                                                    | Woods Chamfered Antique Mahogany                                                                      |                                                                                                                                                                                          |
| Insert Colour                                                                                                                                   | Polished Brass/Black                                                                                  |                                                                                                                                                                                          |
| EAN13 Barcode                                                                                                                                   | 5017504932312                                                                                         |                                                                                                                                                                                          |
| Dimensions (Nominal)                                                                                                                            | Single: Height = 88.0mm Width = 88.0mm Depth = 13.5mm                                                 |                                                                                                                                                                                          |
| Fixing Hole Centres                                                                                                                             | Box Fixing = 60.3mm Grid Fixing = N/A                                                                 |                                                                                                                                                                                          |
| Minimum Wall Box Depth                                                                                                                          | 25mm                                                                                                  |                                                                                                                                                                                          |
| Switched Poles                                                                                                                                  | Single                                                                                                |                                                                                                                                                                                          |
| Current Rating                                                                                                                                  | 10AX                                                                                                  |                                                                                                                                                                                          |
| Voltage                                                                                                                                         | 220/250V AC                                                                                           |                                                                                                                                                                                          |
| Maximum Load                                                                                                                                    | 10 Amp inductive                                                                                      |                                                                                                                                                                                          |
| Mains Frequency                                                                                                                                 | 50Hz                                                                                                  |                                                                                                                                                                                          |
| IP Rating                                                                                                                                       | IP2XD                                                                                                 |                                                                                                                                                                                          |
| Contact Gap Minimum                                                                                                                             | 3mm                                                                                                   |                                                                                                                                                                                          |
| Terminal Capacity 1                                                                                                                             | 5 x 1mm2                                                                                              |                                                                                                                                                                                          |
| Terminal Capacity 2                                                                                                                             | 4 x 1.5mm2                                                                                            |                                                                                                                                                                                          |
| Terminal Capacity 3                                                                                                                             | 1 x 2.5mm2                                                                                            |                                                                                                                                                                                          |
| Terminal Capacity 4                                                                                                                             | 1 x 4mm2 Multi-strand                                                                                 |                                                                                                                                                                                          |
| Terminal Capacity 5                                                                                                                             | 1 x 6mm2                                                                                              |                                                                                                                                                                                          |
| Earth Terminal Capacity 1                                                                                                                       | 5 x 1mm2                                                                                              |                                                                                                                                                                                          |
| Earth Terminal Capacity 2                                                                                                                       | 4 x 1.5mm2                                                                                            |                                                                                                                                                                                          |
| Earth Terminal Capacity 3                                                                                                                       | 3 x 2.5mm2                                                                                            |                                                                                                                                                                                          |
| Earth Terminal Capacity 4                                                                                                                       | 1 x 4mm2 Multi-strand                                                                                 |                                                                                                                                                                                          |
| Earth Terminal Capacity 5                                                                                                                       | 1 x 6mm2                                                                                              |                                                                                                                                                                                          |
| Product Class 1                                                                                                                                 | Must be earthed                                                                                       |                                                                                                                                                                                          |
| Ambient Operating Temperature                                                                                                                   | -5° to +40°C                                                                                          |                                                                                                                                                                                          |
| Recommended Location                                                                                                                            | Internal Use Only                                                                                     |                                                                                                                                                                                          |
| Maximum Installation Altitude                                                                                                                   | 2000m                                                                                                 |                                                                                                                                                                                          |
| Standard/Approval                                                                                                                               | BS EN 60669-1                                                                                         |                                                                                                                                                                                          |
| All products listed conform to current British or<br>European standard and the product information is<br>correct at the time of going to press. | All accessories are manufactured under an accredited BS EN ISO 9001 : 2015 Quality Management System. | It is the policy of the company to improve products<br>as part of our development programme.<br>Therefore, we reserve the right to alter designs<br>and dimensions without prior notice. |