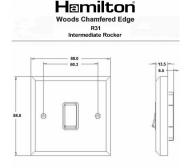

## WCAR31PB-B

Woods Chamfered Antique Mahogany 1 gang 10AX Intermediate Rocker Polished Brass/Black

Item Image

| Primary Range                                                                                                                                   | Woods                                                                                                 |                                                                                                                                                                                          |
|-------------------------------------------------------------------------------------------------------------------------------------------------|-------------------------------------------------------------------------------------------------------|------------------------------------------------------------------------------------------------------------------------------------------------------------------------------------------|
| Insert Type                                                                                                                                     | 1 gang 10AX Intermediate Rocker                                                                       |                                                                                                                                                                                          |
| Plate Finish                                                                                                                                    | Woods Chamfered Antique Mahogany                                                                      |                                                                                                                                                                                          |
| Insert Colour                                                                                                                                   | Polished Brass/Black                                                                                  |                                                                                                                                                                                          |
| EAN13 Barcode                                                                                                                                   | 5017504932312                                                                                         |                                                                                                                                                                                          |
| Dimensions (Nominal)                                                                                                                            | Single: Height = 88.0mm Width = 88.0mm Depth = 13.5mm                                                 |                                                                                                                                                                                          |
| Fixing Hole Centres                                                                                                                             | Box Fixing = 60.3mm Grid Fixing = N/A                                                                 |                                                                                                                                                                                          |
| Minimum Wall Box Depth                                                                                                                          | 25mm                                                                                                  |                                                                                                                                                                                          |
| Switched Poles                                                                                                                                  | Single                                                                                                |                                                                                                                                                                                          |
| Current Rating                                                                                                                                  | 10AX                                                                                                  |                                                                                                                                                                                          |
| Voltage                                                                                                                                         | 220/250V AC                                                                                           |                                                                                                                                                                                          |
| Maximum Load                                                                                                                                    | 10 Amp inductive                                                                                      |                                                                                                                                                                                          |
| Mains Frequency                                                                                                                                 | 50Hz                                                                                                  |                                                                                                                                                                                          |
| IP Rating                                                                                                                                       | IP2XD                                                                                                 |                                                                                                                                                                                          |
| Contact Gap Minimum                                                                                                                             | 3mm                                                                                                   |                                                                                                                                                                                          |
| Terminal Capacity 1                                                                                                                             | 5 x 1mm2                                                                                              |                                                                                                                                                                                          |
| Terminal Capacity 2                                                                                                                             | 4 x 1.5mm2                                                                                            |                                                                                                                                                                                          |
| Terminal Capacity 3                                                                                                                             | 1 x 2.5mm2                                                                                            |                                                                                                                                                                                          |
| Terminal Capacity 4                                                                                                                             | 1 x 4mm2 Multi-strand                                                                                 |                                                                                                                                                                                          |
| Terminal Capacity 5                                                                                                                             | 1 x 6mm2                                                                                              |                                                                                                                                                                                          |
| Earth Terminal Capacity 1                                                                                                                       | 5 x 1mm2                                                                                              |                                                                                                                                                                                          |
| Earth Terminal Capacity 2                                                                                                                       | 4 x 1.5mm2                                                                                            |                                                                                                                                                                                          |
| Earth Terminal Capacity 3                                                                                                                       | 3 x 2.5mm2                                                                                            |                                                                                                                                                                                          |
| Earth Terminal Capacity 4                                                                                                                       | 1 x 4mm2 Multi-strand                                                                                 |                                                                                                                                                                                          |
| Earth Terminal Capacity 5                                                                                                                       | 1 x 6mm2                                                                                              |                                                                                                                                                                                          |
| Product Class 1                                                                                                                                 | Must be earthed                                                                                       |                                                                                                                                                                                          |
| Ambient Operating Temperature                                                                                                                   | -5° to +40°C                                                                                          |                                                                                                                                                                                          |
| Recommended Location                                                                                                                            | Internal Use Only                                                                                     |                                                                                                                                                                                          |
| Maximum Installation Altitude                                                                                                                   | 2000m                                                                                                 |                                                                                                                                                                                          |
| Standard/Approval                                                                                                                               | BS EN 60669-1                                                                                         |                                                                                                                                                                                          |
| All products listed conform to current British or<br>European standard and the product information is<br>correct at the time of going to press. | All accessories are manufactured under an accredited BS EN ISO 9001 : 2015 Quality Management System. | It is the policy of the company to improve products<br>as part of our development programme.<br>Therefore, we reserve the right to alter designs<br>and dimensions without prior notice. |