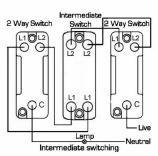

## WCAR31PB-B

Woods Chamfered Antique Mahogany 1 gang 10AX Intermediate Rocker Polished Brass/Black

Item Image

| Primary Range                                                                                                                                   | Woods                                                                                                 |                                                                                                                                                                                          |
|-------------------------------------------------------------------------------------------------------------------------------------------------|-------------------------------------------------------------------------------------------------------|------------------------------------------------------------------------------------------------------------------------------------------------------------------------------------------|
| Insert Type                                                                                                                                     | 1 gang 10AX Intermediate Rocker                                                                       |                                                                                                                                                                                          |
| Plate Finish                                                                                                                                    | Woods Chamfered Antique Mahogany                                                                      |                                                                                                                                                                                          |
| Insert Colour                                                                                                                                   | Polished Brass/Black                                                                                  |                                                                                                                                                                                          |
| EAN13 Barcode                                                                                                                                   | 5017504932312                                                                                         |                                                                                                                                                                                          |
| Dimensions (Nominal)                                                                                                                            | Single: Height = 88.0mm Width = 88.0mm Depth = 13.5mm                                                 |                                                                                                                                                                                          |
| Fixing Hole Centres                                                                                                                             | Box Fixing = 60.3mm Grid Fixing = N/A                                                                 |                                                                                                                                                                                          |
| Minimum Wall Box Depth                                                                                                                          | 25mm                                                                                                  |                                                                                                                                                                                          |
| Switched Poles                                                                                                                                  | Single                                                                                                |                                                                                                                                                                                          |
| Current Rating                                                                                                                                  | 10AX                                                                                                  |                                                                                                                                                                                          |
| Voltage                                                                                                                                         | 220/250V AC                                                                                           |                                                                                                                                                                                          |
| Maximum Load                                                                                                                                    | 10 Amp inductive                                                                                      |                                                                                                                                                                                          |
| Mains Frequency                                                                                                                                 | 50Hz                                                                                                  |                                                                                                                                                                                          |
| IP Rating                                                                                                                                       | IP2XD                                                                                                 |                                                                                                                                                                                          |
| Contact Gap Minimum                                                                                                                             | 3mm                                                                                                   |                                                                                                                                                                                          |
| Terminal Capacity 1                                                                                                                             | 5 x 1mm2                                                                                              |                                                                                                                                                                                          |
| Terminal Capacity 2                                                                                                                             | 4 x 1.5mm2                                                                                            |                                                                                                                                                                                          |
| Terminal Capacity 3                                                                                                                             | 1 x 2.5mm2                                                                                            |                                                                                                                                                                                          |
| Terminal Capacity 4                                                                                                                             | 1 x 4mm2 Multi-strand                                                                                 |                                                                                                                                                                                          |
| Terminal Capacity 5                                                                                                                             | 1 x 6mm2                                                                                              |                                                                                                                                                                                          |
| Earth Terminal Capacity 1                                                                                                                       | 5 x 1mm2                                                                                              |                                                                                                                                                                                          |
| Earth Terminal Capacity 2                                                                                                                       | 4 x 1.5mm2                                                                                            |                                                                                                                                                                                          |
| Earth Terminal Capacity 3                                                                                                                       | 3 x 2.5mm2                                                                                            |                                                                                                                                                                                          |
| Earth Terminal Capacity 4                                                                                                                       | 1 x 4mm2 Multi-strand                                                                                 |                                                                                                                                                                                          |
| Earth Terminal Capacity 5                                                                                                                       | 1 x 6mm2                                                                                              |                                                                                                                                                                                          |
| Product Class 1                                                                                                                                 | Must be earthed                                                                                       |                                                                                                                                                                                          |
| Ambient Operating Temperature                                                                                                                   | -5° to +40°C                                                                                          |                                                                                                                                                                                          |
| Recommended Location                                                                                                                            | Internal Use Only                                                                                     |                                                                                                                                                                                          |
| Maximum Installation Altitude                                                                                                                   | 2000m                                                                                                 |                                                                                                                                                                                          |
| Standard/Approval                                                                                                                               | BS EN 60669-1                                                                                         |                                                                                                                                                                                          |
| All products listed conform to current British or<br>European standard and the product information is<br>correct at the time of going to press. | All accessories are manufactured under an accredited BS EN ISO 9001 : 2015 Quality Management System. | It is the policy of the company to improve products<br>as part of our development programme.<br>Therefore, we reserve the right to alter designs<br>and dimensions without prior notice. |