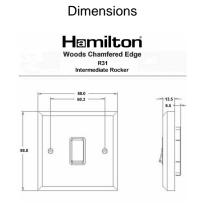

## WCAR31BC-B

Woods Chamfered Antique Mahogany 1 gang 10AX Intermediate Rocker Bright Chrome/Black

Item Image

| Primary Range                                                                                                                                   | Woods                                                                                                 |                                                                                                                                                                                  |
|-------------------------------------------------------------------------------------------------------------------------------------------------|-------------------------------------------------------------------------------------------------------|----------------------------------------------------------------------------------------------------------------------------------------------------------------------------------|
| Insert Type                                                                                                                                     | 1 gang 10AX Intermediate Rocker                                                                       |                                                                                                                                                                                  |
| Plate Finish                                                                                                                                    | Woods Chamfered Antique Mahogany                                                                      |                                                                                                                                                                                  |
| Insert Colour                                                                                                                                   | Bright Chrome/Black                                                                                   |                                                                                                                                                                                  |
| EAN13 Barcode                                                                                                                                   | 5017504934316                                                                                         |                                                                                                                                                                                  |
| Dimensions (Nominal)                                                                                                                            | Single: Height = 88.0mm Width = 88.0mm Depth = 13.5mm                                                 |                                                                                                                                                                                  |
| Fixing Hole Centres                                                                                                                             | Box Fixing = 60.3mm Grid Fixing = N/A                                                                 |                                                                                                                                                                                  |
| Minimum Wall Box Depth                                                                                                                          | 25mm                                                                                                  |                                                                                                                                                                                  |
| Switched Poles                                                                                                                                  | Single                                                                                                |                                                                                                                                                                                  |
| Current Rating                                                                                                                                  | 10AX                                                                                                  |                                                                                                                                                                                  |
| Voltage                                                                                                                                         | 220/250V AC                                                                                           |                                                                                                                                                                                  |
| Maximum Load                                                                                                                                    | 10 Amp inductive                                                                                      |                                                                                                                                                                                  |
| Mains Frequency                                                                                                                                 | 50Hz                                                                                                  |                                                                                                                                                                                  |
| IP Rating                                                                                                                                       | IP2XD                                                                                                 |                                                                                                                                                                                  |
| Contact Gap Minimum                                                                                                                             | 3mm                                                                                                   |                                                                                                                                                                                  |
| Terminal Capacity 1                                                                                                                             | 5 x 1mm2                                                                                              |                                                                                                                                                                                  |
| Terminal Capacity 2                                                                                                                             | 4 x 1.5mm2                                                                                            |                                                                                                                                                                                  |
| Terminal Capacity 3                                                                                                                             | 1 x 2.5mm2                                                                                            |                                                                                                                                                                                  |
| Terminal Capacity 4                                                                                                                             | 1 x 4mm2 Multi-strand                                                                                 |                                                                                                                                                                                  |
| Terminal Capacity 5                                                                                                                             | 1 x 6mm2                                                                                              |                                                                                                                                                                                  |
| Earth Terminal Capacity 1                                                                                                                       | 5 x 1mm2                                                                                              |                                                                                                                                                                                  |
| Earth Terminal Capacity 2                                                                                                                       | 4 x 1.5mm2                                                                                            |                                                                                                                                                                                  |
| Earth Terminal Capacity 3                                                                                                                       | 3 x 2.5mm2                                                                                            |                                                                                                                                                                                  |
| Earth Terminal Capacity 4                                                                                                                       | 1 x 4mm2 Multi-strand                                                                                 |                                                                                                                                                                                  |
| Earth Terminal Capacity 5                                                                                                                       | 1 x 6mm2                                                                                              |                                                                                                                                                                                  |
| Product Class 1                                                                                                                                 | Must be earthed                                                                                       |                                                                                                                                                                                  |
| Ambient Operating Temperature                                                                                                                   | -5° to +40°C                                                                                          |                                                                                                                                                                                  |
| Recommended Location                                                                                                                            | Internal Use Only                                                                                     |                                                                                                                                                                                  |
| Maximum Installation Altitude                                                                                                                   | 2000m                                                                                                 |                                                                                                                                                                                  |
| Standard/Approval                                                                                                                               | BS EN 60669-1                                                                                         |                                                                                                                                                                                  |
| All products listed conform to current British or<br>European standard and the product information is<br>correct at the time of going to press. | All accessories are manufactured under an accredited BS EN ISO 9001 : 2015 Quality Management System. | It is the policy of the company to improve products as part of our development programme.  Therefore, we reserve the right to alter designs and dimensions without prior notice. |