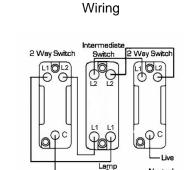

## WCAR31BC-B

Woods Chamfered Antique Mahogany 1 gang 10AX Intermediate Rocker Bright Chrome/Black

Item Image

| Primary Range                                                                                                                                   | Woods                                                                                                 |                                                                                                                                                                                  |
|-------------------------------------------------------------------------------------------------------------------------------------------------|-------------------------------------------------------------------------------------------------------|----------------------------------------------------------------------------------------------------------------------------------------------------------------------------------|
| Insert Type                                                                                                                                     | 1 gang 10AX Intermediate Rocker                                                                       |                                                                                                                                                                                  |
| Plate Finish                                                                                                                                    | Woods Chamfered Antique Mahogany                                                                      |                                                                                                                                                                                  |
| Insert Colour                                                                                                                                   | Bright Chrome/Black                                                                                   |                                                                                                                                                                                  |
| EAN13 Barcode                                                                                                                                   | 5017504934316                                                                                         |                                                                                                                                                                                  |
| Dimensions (Nominal)                                                                                                                            | Single: Height = 88.0mm Width = 88.0mm Depth = 13.5mm                                                 |                                                                                                                                                                                  |
| Fixing Hole Centres                                                                                                                             | Box Fixing = 60.3mm Grid Fixing = N/A                                                                 |                                                                                                                                                                                  |
| Minimum Wall Box Depth                                                                                                                          | 25mm                                                                                                  |                                                                                                                                                                                  |
| Switched Poles                                                                                                                                  | Single                                                                                                |                                                                                                                                                                                  |
| Current Rating                                                                                                                                  | 10AX                                                                                                  |                                                                                                                                                                                  |
| Voltage                                                                                                                                         | 220/250V AC                                                                                           |                                                                                                                                                                                  |
| Maximum Load                                                                                                                                    | 10 Amp inductive                                                                                      |                                                                                                                                                                                  |
| Mains Frequency                                                                                                                                 | 50Hz                                                                                                  |                                                                                                                                                                                  |
| IP Rating                                                                                                                                       | IP2XD                                                                                                 |                                                                                                                                                                                  |
| Contact Gap Minimum                                                                                                                             | 3mm                                                                                                   |                                                                                                                                                                                  |
| Terminal Capacity 1                                                                                                                             | 5 x 1mm2                                                                                              |                                                                                                                                                                                  |
| Terminal Capacity 2                                                                                                                             | 4 x 1.5mm2                                                                                            |                                                                                                                                                                                  |
| Terminal Capacity 3                                                                                                                             | 1 x 2.5mm2                                                                                            |                                                                                                                                                                                  |
| Terminal Capacity 4                                                                                                                             | 1 x 4mm2 Multi-strand                                                                                 |                                                                                                                                                                                  |
| Terminal Capacity 5                                                                                                                             | 1 x 6mm2                                                                                              |                                                                                                                                                                                  |
| Earth Terminal Capacity 1                                                                                                                       | 5 x 1mm2                                                                                              |                                                                                                                                                                                  |
| Earth Terminal Capacity 2                                                                                                                       | 4 x 1.5mm2                                                                                            |                                                                                                                                                                                  |
| Earth Terminal Capacity 3                                                                                                                       | 3 x 2.5mm2                                                                                            |                                                                                                                                                                                  |
| Earth Terminal Capacity 4                                                                                                                       | 1 x 4mm2 Multi-strand                                                                                 |                                                                                                                                                                                  |
| Earth Terminal Capacity 5                                                                                                                       | 1 x 6mm2                                                                                              |                                                                                                                                                                                  |
| Product Class 1                                                                                                                                 | Must be earthed                                                                                       |                                                                                                                                                                                  |
| Ambient Operating Temperature                                                                                                                   | -5° to +40°C                                                                                          |                                                                                                                                                                                  |
| Recommended Location                                                                                                                            | Internal Use Only                                                                                     |                                                                                                                                                                                  |
| Maximum Installation Altitude                                                                                                                   | 2000m                                                                                                 |                                                                                                                                                                                  |
| Standard/Approval                                                                                                                               | BS EN 60669-1                                                                                         |                                                                                                                                                                                  |
| All products listed conform to current British or<br>European standard and the product information is<br>correct at the time of going to press. | All accessories are manufactured under an accredited BS EN ISO 9001 : 2015 Quality Management System. | It is the policy of the company to improve products as part of our development programme.  Therefore, we reserve the right to alter designs and dimensions without prior notice. |