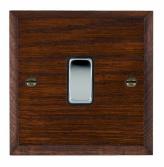

## WCAR31BC-B

Woods Chamfered Antique Mahogany 1 gang 10AX Intermediate Rocker Bright Chrome/Black

Item Image

| Primary Range                                                                                                                                   | Woods                                                                                                 |                                                                                                                                                                                  |
|-------------------------------------------------------------------------------------------------------------------------------------------------|-------------------------------------------------------------------------------------------------------|----------------------------------------------------------------------------------------------------------------------------------------------------------------------------------|
| Insert Type                                                                                                                                     | 1 gang 10AX Intermediate Rocker                                                                       |                                                                                                                                                                                  |
| Plate Finish                                                                                                                                    | Woods Chamfered Antique Mahogany                                                                      |                                                                                                                                                                                  |
| Insert Colour                                                                                                                                   | Bright Chrome/Black                                                                                   |                                                                                                                                                                                  |
| EAN13 Barcode                                                                                                                                   | 5017504934316                                                                                         |                                                                                                                                                                                  |
| Dimensions (Nominal)                                                                                                                            | Single: Height = 88.0mm Width = 88.0mm Depth = 13.5mm                                                 |                                                                                                                                                                                  |
| Fixing Hole Centres                                                                                                                             | Box Fixing = 60.3mm Grid Fixing = N/A                                                                 |                                                                                                                                                                                  |
| Minimum Wall Box Depth                                                                                                                          | 25mm                                                                                                  |                                                                                                                                                                                  |
| Switched Poles                                                                                                                                  | Single                                                                                                |                                                                                                                                                                                  |
| Current Rating                                                                                                                                  | 10AX                                                                                                  |                                                                                                                                                                                  |
| Voltage                                                                                                                                         | 220/250V AC                                                                                           |                                                                                                                                                                                  |
| Maximum Load                                                                                                                                    | 10 Amp inductive                                                                                      |                                                                                                                                                                                  |
| Mains Frequency                                                                                                                                 | 50Hz                                                                                                  |                                                                                                                                                                                  |
| IP Rating                                                                                                                                       | IP2XD                                                                                                 |                                                                                                                                                                                  |
| Contact Gap Minimum                                                                                                                             | 3mm                                                                                                   |                                                                                                                                                                                  |
| Terminal Capacity 1                                                                                                                             | 5 x 1mm2                                                                                              |                                                                                                                                                                                  |
| Terminal Capacity 2                                                                                                                             | 4 x 1.5mm2                                                                                            |                                                                                                                                                                                  |
| Terminal Capacity 3                                                                                                                             | 1 x 2.5mm2                                                                                            |                                                                                                                                                                                  |
| Terminal Capacity 4                                                                                                                             | 1 x 4mm2 Multi-strand                                                                                 |                                                                                                                                                                                  |
| Terminal Capacity 5                                                                                                                             | 1 x 6mm2                                                                                              |                                                                                                                                                                                  |
| Earth Terminal Capacity 1                                                                                                                       | 5 x 1mm2                                                                                              |                                                                                                                                                                                  |
| Earth Terminal Capacity 2                                                                                                                       | 4 x 1.5mm2                                                                                            |                                                                                                                                                                                  |
| Earth Terminal Capacity 3                                                                                                                       | 3 x 2.5mm2                                                                                            |                                                                                                                                                                                  |
| Earth Terminal Capacity 4                                                                                                                       | 1 x 4mm2 Multi-strand                                                                                 |                                                                                                                                                                                  |
| Earth Terminal Capacity 5                                                                                                                       | 1 x 6mm2                                                                                              |                                                                                                                                                                                  |
| Product Class 1                                                                                                                                 | Must be earthed                                                                                       |                                                                                                                                                                                  |
| Ambient Operating Temperature                                                                                                                   | -5° to +40°C                                                                                          |                                                                                                                                                                                  |
| Recommended Location                                                                                                                            | Internal Use Only                                                                                     |                                                                                                                                                                                  |
| Maximum Installation Altitude                                                                                                                   | 2000m                                                                                                 |                                                                                                                                                                                  |
| Standard/Approval                                                                                                                               | BS EN 60669-1                                                                                         |                                                                                                                                                                                  |
| All products listed conform to current British or<br>European standard and the product information is<br>correct at the time of going to press. | All accessories are manufactured under an accredited BS EN ISO 9001 : 2015 Quality Management System. | It is the policy of the company to improve products as part of our development programme.  Therefore, we reserve the right to alter designs and dimensions without prior notice. |