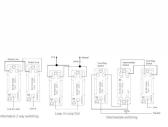

## WCAR24BC-B

Woods Chamfered Antique Mahogany 4 gang 10AX 2 Way Rocker Bright Chrome/Black

Item Image

| Primary Range                                                                                                                                   | Woods                                                                                                 |                                                                                                                                                                                          |
|-------------------------------------------------------------------------------------------------------------------------------------------------|-------------------------------------------------------------------------------------------------------|------------------------------------------------------------------------------------------------------------------------------------------------------------------------------------------|
| Insert Type                                                                                                                                     | 4 gang 10AX 2 Way Rocker                                                                              |                                                                                                                                                                                          |
| Plate Finish                                                                                                                                    | Woods Chamfered Antique Mahogany                                                                      |                                                                                                                                                                                          |
| Insert Colour                                                                                                                                   | Bright Chrome/Black                                                                                   |                                                                                                                                                                                          |
| EAN13 Barcode                                                                                                                                   | 5017504934248                                                                                         |                                                                                                                                                                                          |
| Dimensions (Nominal)                                                                                                                            | Double: Height = 88.0mm Width = 146.0mm Depth = 13.5mm                                                |                                                                                                                                                                                          |
| Fixing Hole Centres                                                                                                                             | Box Fixing = 120.6mm Grid Fixing = N/A                                                                |                                                                                                                                                                                          |
| Minimum Wall Box Depth                                                                                                                          | 25mm                                                                                                  |                                                                                                                                                                                          |
| Switched Poles                                                                                                                                  | Single                                                                                                |                                                                                                                                                                                          |
| Current Rating                                                                                                                                  | 10AX                                                                                                  |                                                                                                                                                                                          |
| Voltage                                                                                                                                         | 220/250V AC                                                                                           |                                                                                                                                                                                          |
| Maximum Load                                                                                                                                    | 10 Amp inductive                                                                                      |                                                                                                                                                                                          |
| Mains Frequency                                                                                                                                 | 50Hz                                                                                                  |                                                                                                                                                                                          |
| IP Rating                                                                                                                                       | IP2XD                                                                                                 |                                                                                                                                                                                          |
| Contact Gap Minimum                                                                                                                             | 3mm                                                                                                   |                                                                                                                                                                                          |
| Terminal Capacity 1                                                                                                                             | 5 x 1mm2                                                                                              |                                                                                                                                                                                          |
| Terminal Capacity 2                                                                                                                             | 4 x 1.5mm2                                                                                            |                                                                                                                                                                                          |
| Terminal Capacity 3                                                                                                                             | 1 x 2.5mm2                                                                                            |                                                                                                                                                                                          |
| Terminal Capacity 4                                                                                                                             | 1 x 4mm2 Multi-strand                                                                                 |                                                                                                                                                                                          |
| Terminal Capacity 5                                                                                                                             | 1 x 6mm2                                                                                              |                                                                                                                                                                                          |
| Earth Terminal Capacity 1                                                                                                                       | 5 x 1mm2                                                                                              |                                                                                                                                                                                          |
| Earth Terminal Capacity 2                                                                                                                       | 4 x 1.5mm2                                                                                            |                                                                                                                                                                                          |
| Earth Terminal Capacity 3                                                                                                                       | 3 x 2.5mm2                                                                                            |                                                                                                                                                                                          |
| Earth Terminal Capacity 4                                                                                                                       | 1 x 4mm2 Multi-strand                                                                                 |                                                                                                                                                                                          |
| Earth Terminal Capacity 5                                                                                                                       | 1 x 6mm2                                                                                              |                                                                                                                                                                                          |
| Product Class 1                                                                                                                                 | Must be earthed                                                                                       |                                                                                                                                                                                          |
| Ambient Operating Temperature                                                                                                                   | -5° to +40°C                                                                                          |                                                                                                                                                                                          |
| Recommended Location                                                                                                                            | Internal Use Only                                                                                     |                                                                                                                                                                                          |
| Maximum Installation Altitude                                                                                                                   | 2000m                                                                                                 |                                                                                                                                                                                          |
| Standard/Approval                                                                                                                               | BS EN 60669-1                                                                                         |                                                                                                                                                                                          |
| All products listed conform to current British or<br>European standard and the product information is<br>correct at the time of going to press. | All accessories are manufactured under an accredited BS EN ISO 9001 : 2015 Quality Management System. | It is the policy of the company to improve products<br>as part of our development programme.<br>Therefore, we reserve the right to alter designs<br>and dimensions without prior notice. |