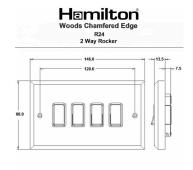

## WCAR24BC-B

Woods Chamfered Antique Mahogany 4 gang 10AX 2 Way Rocker Bright Chrome/Black

Item Image

| Primary Range                                                                                                                                   | Woods                                                                                                 |                                                                                                                                                                                          |
|-------------------------------------------------------------------------------------------------------------------------------------------------|-------------------------------------------------------------------------------------------------------|------------------------------------------------------------------------------------------------------------------------------------------------------------------------------------------|
| Insert Type                                                                                                                                     | 4 gang 10AX 2 Way Rocker                                                                              |                                                                                                                                                                                          |
| Plate Finish                                                                                                                                    | Woods Chamfered Antique Mahogany                                                                      |                                                                                                                                                                                          |
| Insert Colour                                                                                                                                   | Bright Chrome/Black                                                                                   |                                                                                                                                                                                          |
| EAN13 Barcode                                                                                                                                   | 5017504934248                                                                                         |                                                                                                                                                                                          |
| Dimensions (Nominal)                                                                                                                            | Double: Height = 88.0mm Width = 146.0mm Depth = 13.5mm                                                |                                                                                                                                                                                          |
| Fixing Hole Centres                                                                                                                             | Box Fixing = 120.6mm Grid Fixing = N/A                                                                |                                                                                                                                                                                          |
| Minimum Wall Box Depth                                                                                                                          | 25mm                                                                                                  |                                                                                                                                                                                          |
| Switched Poles                                                                                                                                  | Single                                                                                                |                                                                                                                                                                                          |
| Current Rating                                                                                                                                  | 10AX                                                                                                  |                                                                                                                                                                                          |
| Voltage                                                                                                                                         | 220/250V AC                                                                                           |                                                                                                                                                                                          |
| Maximum Load                                                                                                                                    | 10 Amp inductive                                                                                      |                                                                                                                                                                                          |
| Mains Frequency                                                                                                                                 | 50Hz                                                                                                  |                                                                                                                                                                                          |
| IP Rating                                                                                                                                       | IP2XD                                                                                                 |                                                                                                                                                                                          |
| Contact Gap Minimum                                                                                                                             | 3mm                                                                                                   |                                                                                                                                                                                          |
| Terminal Capacity 1                                                                                                                             | 5 x 1mm2                                                                                              |                                                                                                                                                                                          |
| Terminal Capacity 2                                                                                                                             | 4 x 1.5mm2                                                                                            |                                                                                                                                                                                          |
| Terminal Capacity 3                                                                                                                             | 1 x 2.5mm2                                                                                            |                                                                                                                                                                                          |
| Terminal Capacity 4                                                                                                                             | 1 x 4mm2 Multi-strand                                                                                 |                                                                                                                                                                                          |
| Terminal Capacity 5                                                                                                                             | 1 x 6mm2                                                                                              |                                                                                                                                                                                          |
| Earth Terminal Capacity 1                                                                                                                       | 5 x 1mm2                                                                                              |                                                                                                                                                                                          |
| Earth Terminal Capacity 2                                                                                                                       | 4 x 1.5mm2                                                                                            |                                                                                                                                                                                          |
| Earth Terminal Capacity 3                                                                                                                       | 3 x 2.5mm2                                                                                            |                                                                                                                                                                                          |
| Earth Terminal Capacity 4                                                                                                                       | 1 x 4mm2 Multi-strand                                                                                 |                                                                                                                                                                                          |
| Earth Terminal Capacity 5                                                                                                                       | 1 x 6mm2                                                                                              |                                                                                                                                                                                          |
| Product Class 1                                                                                                                                 | Must be earthed                                                                                       |                                                                                                                                                                                          |
| Ambient Operating Temperature                                                                                                                   | -5° to +40°C                                                                                          |                                                                                                                                                                                          |
| Recommended Location                                                                                                                            | Internal Use Only                                                                                     |                                                                                                                                                                                          |
| Maximum Installation Altitude                                                                                                                   | 2000m                                                                                                 |                                                                                                                                                                                          |
| Standard/Approval                                                                                                                               | BS EN 60669-1                                                                                         |                                                                                                                                                                                          |
| All products listed conform to current British or<br>European standard and the product information is<br>correct at the time of going to press. | All accessories are manufactured under an accredited BS EN ISO 9001 : 2015 Quality Management System. | It is the policy of the company to improve products<br>as part of our development programme.<br>Therefore, we reserve the right to alter designs<br>and dimensions without prior notice. |