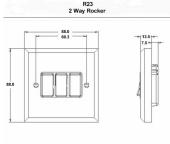

## WCAR23PB-W

Woods Chamfered Antique Mahogany 3 gang 10AX 2 Way Rocker Polished Brass/White

Item Image

| Primary Range                                                                                                                                   | Woods                                                                                                 |                                                                                                                                                                                          |
|-------------------------------------------------------------------------------------------------------------------------------------------------|-------------------------------------------------------------------------------------------------------|------------------------------------------------------------------------------------------------------------------------------------------------------------------------------------------|
| Insert Type                                                                                                                                     | 3 gang 10AX 2 Way Rocker                                                                              |                                                                                                                                                                                          |
| Plate Finish                                                                                                                                    | Woods Chamfered Antique Mahogany                                                                      |                                                                                                                                                                                          |
| Insert Colour                                                                                                                                   | Polished Brass/White                                                                                  |                                                                                                                                                                                          |
| EAN13 Barcode                                                                                                                                   | 5017504933234                                                                                         |                                                                                                                                                                                          |
| Dimensions (Nominal)                                                                                                                            | Single: Height = 88.0mm Width = 88.0mm Depth = 13.5mm                                                 |                                                                                                                                                                                          |
| Fixing Hole Centres                                                                                                                             | Box Fixing = 60.3mm Grid Fixing = N/A                                                                 |                                                                                                                                                                                          |
| Minimum Wall Box Depth                                                                                                                          | 25mm                                                                                                  |                                                                                                                                                                                          |
| Switched Poles                                                                                                                                  | Single                                                                                                |                                                                                                                                                                                          |
| Current Rating                                                                                                                                  | 10AX                                                                                                  |                                                                                                                                                                                          |
| Voltage                                                                                                                                         | 220/250V AC                                                                                           |                                                                                                                                                                                          |
| Maximum Load                                                                                                                                    | 10 Amp inductive                                                                                      |                                                                                                                                                                                          |
| Mains Frequency                                                                                                                                 | 50Hz                                                                                                  |                                                                                                                                                                                          |
| IP Rating                                                                                                                                       | IP2XD                                                                                                 |                                                                                                                                                                                          |
| Contact Gap Minimum                                                                                                                             | 3mm                                                                                                   |                                                                                                                                                                                          |
| Terminal Capacity 1                                                                                                                             | 5 x 1mm2                                                                                              |                                                                                                                                                                                          |
| Terminal Capacity 2                                                                                                                             | 4 x 1.5mm2                                                                                            |                                                                                                                                                                                          |
| Terminal Capacity 3                                                                                                                             | 1 x 2.5mm2                                                                                            |                                                                                                                                                                                          |
| Terminal Capacity 4                                                                                                                             | 1 x 4mm2 Multi-strand                                                                                 |                                                                                                                                                                                          |
| Terminal Capacity 5                                                                                                                             | 1 x 6mm2                                                                                              |                                                                                                                                                                                          |
| Earth Terminal Capacity 1                                                                                                                       | 5 x 1mm2                                                                                              |                                                                                                                                                                                          |
| Earth Terminal Capacity 2                                                                                                                       | 4 x 1.5mm2                                                                                            |                                                                                                                                                                                          |
| Earth Terminal Capacity 3                                                                                                                       | 3 x 2.5mm2                                                                                            |                                                                                                                                                                                          |
| Earth Terminal Capacity 4                                                                                                                       | 1 x 4mm2 Multi-strand                                                                                 |                                                                                                                                                                                          |
| Earth Terminal Capacity 5                                                                                                                       | 1 x 6mm2                                                                                              |                                                                                                                                                                                          |
| Product Class 1                                                                                                                                 | Must be earthed                                                                                       |                                                                                                                                                                                          |
| Ambient Operating Temperature                                                                                                                   | -5° to +40°C                                                                                          |                                                                                                                                                                                          |
| Recommended Location                                                                                                                            | Internal Use Only                                                                                     |                                                                                                                                                                                          |
| Maximum Installation Altitude                                                                                                                   | 2000m                                                                                                 |                                                                                                                                                                                          |
| Standard/Approval                                                                                                                               | BS EN 60669-1                                                                                         |                                                                                                                                                                                          |
| All products listed conform to current British or<br>European standard and the product information is<br>correct at the time of going to press. | All accessories are manufactured under an accredited BS EN ISO 9001 : 2015 Quality Management System. | It is the policy of the company to improve products<br>as part of our development programme.<br>Therefore, we reserve the right to alter designs<br>and dimensions without prior notice. |