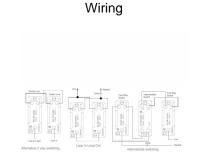

## WCAR23PB-W

Woods Chamfered Antique Mahogany 3 gang 10AX 2 Way Rocker Polished Brass/White

Item Image

| Primary Range                                                                                                                                   | Woods                                                                                                 |                                                                                                                                                                                          |
|-------------------------------------------------------------------------------------------------------------------------------------------------|-------------------------------------------------------------------------------------------------------|------------------------------------------------------------------------------------------------------------------------------------------------------------------------------------------|
| Insert Type                                                                                                                                     | 3 gang 10AX 2 Way Rocker                                                                              |                                                                                                                                                                                          |
| Plate Finish                                                                                                                                    | Woods Chamfered Antique Mahogany                                                                      |                                                                                                                                                                                          |
| Insert Colour                                                                                                                                   | Polished Brass/White                                                                                  |                                                                                                                                                                                          |
| EAN13 Barcode                                                                                                                                   | 5017504933234                                                                                         |                                                                                                                                                                                          |
| Dimensions (Nominal)                                                                                                                            | Single: Height = 88.0mm Width = 88.0mm Depth = 13.5mm                                                 |                                                                                                                                                                                          |
| Fixing Hole Centres                                                                                                                             | Box Fixing = 60.3mm Grid Fixing = N/A                                                                 |                                                                                                                                                                                          |
| Minimum Wall Box Depth                                                                                                                          | 25mm                                                                                                  |                                                                                                                                                                                          |
| Switched Poles                                                                                                                                  | Single                                                                                                |                                                                                                                                                                                          |
| Current Rating                                                                                                                                  | 10AX                                                                                                  |                                                                                                                                                                                          |
| Voltage                                                                                                                                         | 220/250V AC                                                                                           |                                                                                                                                                                                          |
| Maximum Load                                                                                                                                    | 10 Amp inductive                                                                                      |                                                                                                                                                                                          |
| Mains Frequency                                                                                                                                 | 50Hz                                                                                                  |                                                                                                                                                                                          |
| IP Rating                                                                                                                                       | IP2XD                                                                                                 |                                                                                                                                                                                          |
| Contact Gap Minimum                                                                                                                             | 3mm                                                                                                   |                                                                                                                                                                                          |
| Terminal Capacity 1                                                                                                                             | 5 x 1mm2                                                                                              |                                                                                                                                                                                          |
| Terminal Capacity 2                                                                                                                             | 4 x 1.5mm2                                                                                            |                                                                                                                                                                                          |
| Terminal Capacity 3                                                                                                                             | 1 x 2.5mm2                                                                                            |                                                                                                                                                                                          |
| Terminal Capacity 4                                                                                                                             | 1 x 4mm2 Multi-strand                                                                                 |                                                                                                                                                                                          |
| Terminal Capacity 5                                                                                                                             | 1 x 6mm2                                                                                              |                                                                                                                                                                                          |
| Earth Terminal Capacity 1                                                                                                                       | 5 x 1mm2                                                                                              |                                                                                                                                                                                          |
| Earth Terminal Capacity 2                                                                                                                       | 4 x 1.5mm2                                                                                            |                                                                                                                                                                                          |
| Earth Terminal Capacity 3                                                                                                                       | 3 x 2.5mm2                                                                                            |                                                                                                                                                                                          |
| Earth Terminal Capacity 4                                                                                                                       | 1 x 4mm2 Multi-strand                                                                                 |                                                                                                                                                                                          |
| Earth Terminal Capacity 5                                                                                                                       | 1 x 6mm2                                                                                              |                                                                                                                                                                                          |
| Product Class 1                                                                                                                                 | Must be earthed                                                                                       |                                                                                                                                                                                          |
| Ambient Operating Temperature                                                                                                                   | -5° to +40°C                                                                                          |                                                                                                                                                                                          |
| Recommended Location                                                                                                                            | Internal Use Only                                                                                     |                                                                                                                                                                                          |
| Maximum Installation Altitude                                                                                                                   | 2000m                                                                                                 |                                                                                                                                                                                          |
| Standard/Approval                                                                                                                               | BS EN 60669-1                                                                                         |                                                                                                                                                                                          |
| All products listed conform to current British or<br>European standard and the product information is<br>correct at the time of going to press. | All accessories are manufactured under an accredited BS EN ISO 9001 : 2015 Quality Management System. | It is the policy of the company to improve products<br>as part of our development programme.<br>Therefore, we reserve the right to alter designs<br>and dimensions without prior notice. |