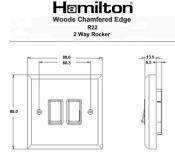

## Wiring

|                                                                                                                                                 | Alternative 2 way setting Long in Long Out Intermediate setting have                                      | 88.0                                                                                                                                                                             |
|-------------------------------------------------------------------------------------------------------------------------------------------------|-----------------------------------------------------------------------------------------------------------|----------------------------------------------------------------------------------------------------------------------------------------------------------------------------------|
| Primary Range                                                                                                                                   | Woods                                                                                                     |                                                                                                                                                                                  |
| Insert Type                                                                                                                                     | 2 gang 10AX 2 Way Rocker                                                                                  |                                                                                                                                                                                  |
| Plate Finish                                                                                                                                    | Woods Chamfered Antique Mahogany                                                                          |                                                                                                                                                                                  |
| Insert Colour                                                                                                                                   | Satin Chrome/Black                                                                                        |                                                                                                                                                                                  |
| EAN13 Barcode                                                                                                                                   | 5017504936228                                                                                             |                                                                                                                                                                                  |
| Dimensions (Nominal)                                                                                                                            | Single: Height = 88.0mm Width = 88.0mm Depth = 13.5mm                                                     |                                                                                                                                                                                  |
| Fixing Hole Centres                                                                                                                             | Box Fixing = 60.3mm Grid Fixing = N/A                                                                     |                                                                                                                                                                                  |
| Minimum Wall Box Depth                                                                                                                          | 25mm                                                                                                      |                                                                                                                                                                                  |
| Switched Poles                                                                                                                                  | Single                                                                                                    |                                                                                                                                                                                  |
| Current Rating                                                                                                                                  | 10AX                                                                                                      |                                                                                                                                                                                  |
| Voltage                                                                                                                                         | 220/250V AC                                                                                               |                                                                                                                                                                                  |
| Maximum Load                                                                                                                                    | 10 Amp inductive                                                                                          |                                                                                                                                                                                  |
| Mains Frequency                                                                                                                                 | 50Hz                                                                                                      |                                                                                                                                                                                  |
| IP Rating                                                                                                                                       | IP2XD                                                                                                     |                                                                                                                                                                                  |
| Contact Gap Minimum                                                                                                                             | 3mm                                                                                                       |                                                                                                                                                                                  |
| Terminal Capacity 1                                                                                                                             | 5 x 1mm2                                                                                                  |                                                                                                                                                                                  |
| Terminal Capacity 2                                                                                                                             | 4 x 1.5mm2                                                                                                |                                                                                                                                                                                  |
| Terminal Capacity 3                                                                                                                             | 1 x 2.5mm2                                                                                                |                                                                                                                                                                                  |
| Terminal Capacity 4                                                                                                                             | 1 x 4mm2 Multi-strand                                                                                     |                                                                                                                                                                                  |
| Terminal Capacity 5                                                                                                                             | 1 x 6mm2                                                                                                  |                                                                                                                                                                                  |
| Earth Terminal Capacity 1                                                                                                                       | 5 x 1mm2                                                                                                  |                                                                                                                                                                                  |
| Earth Terminal Capacity 2                                                                                                                       | 4 x 1.5mm2                                                                                                |                                                                                                                                                                                  |
| Earth Terminal Capacity 3                                                                                                                       | 3 x 2.5mm2                                                                                                |                                                                                                                                                                                  |
| Earth Terminal Capacity 4                                                                                                                       | 1 x 4mm2 Multi-strand                                                                                     |                                                                                                                                                                                  |
| Earth Terminal Capacity 5                                                                                                                       | 1 x 6mm2                                                                                                  |                                                                                                                                                                                  |
| Product Class 1                                                                                                                                 | Must be earthed                                                                                           |                                                                                                                                                                                  |
| Ambient Operating Temperature                                                                                                                   | -5° to +40°C                                                                                              |                                                                                                                                                                                  |
| Recommended Location                                                                                                                            | Internal Use Only                                                                                         |                                                                                                                                                                                  |
| Maximum Installation Altitude                                                                                                                   | 2000m                                                                                                     |                                                                                                                                                                                  |
| Standard/Approval                                                                                                                               | BS EN 60669-1                                                                                             |                                                                                                                                                                                  |
| All products listed conform to current British or<br>European standard and the product information is<br>correct at the time of going to press. | All accessories are manufactured under an accredited BS EN ISO 9001 : 2015 Quality Management System.     | It is the policy of the company to improve products as part of our development programme.  Therefore, we reserve the right to alter designs and dimensions without prior notice. |
| Illustrations and diagrams are reproduced within the limitations of reproduction and printing                                                   | Due to manufacturing processes we cannot guarantee an exact colour match and shadings of certain finishes | Correct as at 17 October 2018 12:01 PM<br>E&OE                                                                                                                                   |