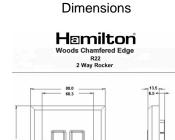

## WCAR22PB-W

Woods Chamfered Antique Mahogany 2 gang 10AX 2 Way Rocker Polished Brass/White

e **1** e

Item Image

| Primary Range                                                                                                                                   | Woods                                                                                                 |                                                                                                                                                                                  |
|-------------------------------------------------------------------------------------------------------------------------------------------------|-------------------------------------------------------------------------------------------------------|----------------------------------------------------------------------------------------------------------------------------------------------------------------------------------|
| Insert Type                                                                                                                                     | 2 gang 10AX 2 Way Rocker                                                                              |                                                                                                                                                                                  |
| Plate Finish                                                                                                                                    | Woods Chamfered Antique Mahogany                                                                      |                                                                                                                                                                                  |
| Insert Colour                                                                                                                                   | Polished Brass/White                                                                                  |                                                                                                                                                                                  |
| EAN13 Barcode                                                                                                                                   | 5017504933227                                                                                         |                                                                                                                                                                                  |
| Dimensions (Nominal)                                                                                                                            | Single: Height = 88.0mm Width = 88.0mm Depth = 13.5mm                                                 |                                                                                                                                                                                  |
| Fixing Hole Centres                                                                                                                             | Box Fixing = 60.3mm Grid Fixing = N/A                                                                 |                                                                                                                                                                                  |
| Minimum Wall Box Depth                                                                                                                          | 25mm                                                                                                  |                                                                                                                                                                                  |
| Switched Poles                                                                                                                                  | Single                                                                                                |                                                                                                                                                                                  |
| Current Rating                                                                                                                                  | 10AX                                                                                                  |                                                                                                                                                                                  |
| Voltage                                                                                                                                         | 220/250V AC                                                                                           |                                                                                                                                                                                  |
| Maximum Load                                                                                                                                    | 10 Amp inductive                                                                                      |                                                                                                                                                                                  |
| Mains Frequency                                                                                                                                 | 50Hz                                                                                                  |                                                                                                                                                                                  |
| IP Rating                                                                                                                                       | IP2XD                                                                                                 |                                                                                                                                                                                  |
| Contact Gap Minimum                                                                                                                             | 3mm                                                                                                   |                                                                                                                                                                                  |
| Terminal Capacity 1                                                                                                                             | 5 x 1mm2                                                                                              |                                                                                                                                                                                  |
| Terminal Capacity 2                                                                                                                             | 4 x 1.5mm2                                                                                            |                                                                                                                                                                                  |
| Terminal Capacity 3                                                                                                                             | 1 x 2.5mm2                                                                                            |                                                                                                                                                                                  |
| Terminal Capacity 4                                                                                                                             | 1 x 4mm2 Multi-strand                                                                                 |                                                                                                                                                                                  |
| Terminal Capacity 5                                                                                                                             | 1 x 6mm2                                                                                              |                                                                                                                                                                                  |
| Earth Terminal Capacity 1                                                                                                                       | 5 x 1mm2                                                                                              |                                                                                                                                                                                  |
| Earth Terminal Capacity 2                                                                                                                       | 4 x 1.5mm2                                                                                            |                                                                                                                                                                                  |
| Earth Terminal Capacity 3                                                                                                                       | 3 x 2.5mm2                                                                                            |                                                                                                                                                                                  |
| Earth Terminal Capacity 4                                                                                                                       | 1 x 4mm2 Multi-strand                                                                                 |                                                                                                                                                                                  |
| Earth Terminal Capacity 5                                                                                                                       | 1 x 6mm2                                                                                              |                                                                                                                                                                                  |
| Product Class 1                                                                                                                                 | Must be earthed                                                                                       |                                                                                                                                                                                  |
| Ambient Operating Temperature                                                                                                                   | -5° to +40°C                                                                                          |                                                                                                                                                                                  |
| Recommended Location                                                                                                                            | Internal Use Only                                                                                     |                                                                                                                                                                                  |
| Maximum Installation Altitude                                                                                                                   | 2000m                                                                                                 |                                                                                                                                                                                  |
| Standard/Approval                                                                                                                               | BS EN 60669-1                                                                                         |                                                                                                                                                                                  |
| All products listed conform to current British or<br>European standard and the product information is<br>correct at the time of going to press. | All accessories are manufactured under an accredited BS EN ISO 9001 : 2015 Quality Management System. | It is the policy of the company to improve products as part of our development programme.  Therefore, we reserve the right to alter designs and dimensions without prior notice. |